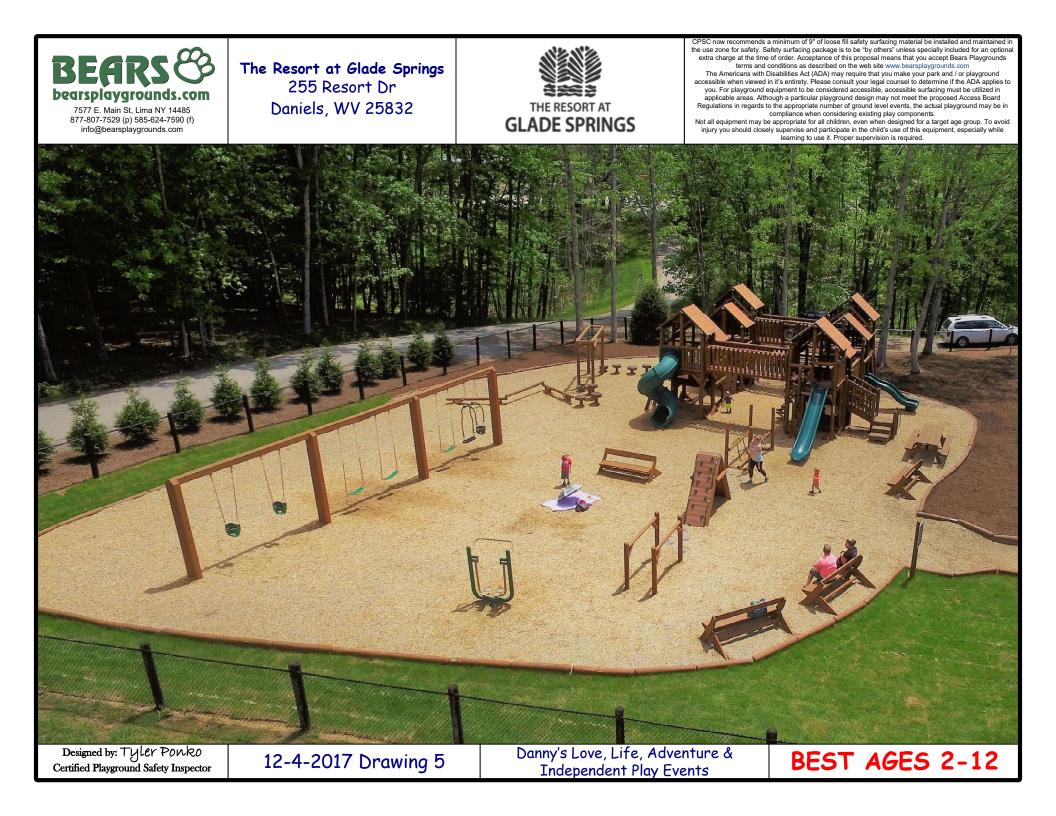

## 12-4-2017 Drawing 5

Danny's Love, Life, Adventure & Independent Play Events

| DANNY'S LOVE, LIFE, ADV                                | ENIUKE              |    | PTIONAL<br>CLUDED |           |                  |   |
|--------------------------------------------------------|---------------------|----|-------------------|-----------|------------------|---|
| PONDEROSA STRUCTURE 1                                  | 5499                |    |                   |           |                  |   |
| PONDEROSA STRUCTURE 2                                  | 5499                |    |                   |           |                  |   |
| PONDEROSA STRUCTURE 3                                  | 5499                |    |                   |           |                  |   |
| PONDEROSA STRUCTURE 3                                  | 5499                |    |                   |           |                  |   |
| SUSPENSION BRIDGE W/ RAILS                             | 1199                |    |                   |           |                  |   |
| HIGH BRIDGE W/ RAILS                                   | 2499                |    |                   |           |                  |   |
| BUBBLE PANEL                                           | 499                 |    |                   |           |                  |   |
| HIGH BRIDGE W/ RAILS                                   | 2499                |    |                   |           |                  |   |
| BIG BINOCLUARS                                         | 30                  |    |                   |           |                  | _ |
| BIG ROPE V-BRIDGE                                      | 3299                |    |                   |           |                  |   |
| WOODEN RAIL X 10                                       | 750                 |    |                   |           |                  |   |
| WOODEN ROOF X 8                                        | 3192                |    |                   |           |                  |   |
| SAFETY SIGN                                            | 249                 |    |                   |           |                  | _ |
| ON STRUCTURE 1                                         |                     |    |                   |           |                  |   |
| COIL CLIMBER                                           | 999                 |    |                   |           |                  |   |
| HEAVY DUTY STEERING WHEEL                              | 149                 |    |                   |           |                  |   |
| ADA TRANSFER STATION                                   | 1699                |    |                   |           |                  |   |
| SM ROCK WALL                                           | 299                 |    |                   | $\vdash$  |                  |   |
| PICNIC TABLE W/ SINGLE BENCH                           | 499                 |    |                   |           |                  |   |
|                                                        |                     |    |                   |           | $\square$        |   |
|                                                        | 1750                |    |                   | $\vdash$  | +                |   |
| IN-GROUND HIGHER MONKEY BARS                           | 1299                |    |                   | $\vdash$  | +                |   |
|                                                        | 699                 |    |                   | $\vdash$  |                  |   |
|                                                        |                     |    |                   |           |                  |   |
| SM TREE HUGGER                                         | 349                 |    |                   |           |                  |   |
|                                                        | 699                 |    |                   | $\vdash$  |                  |   |
| 7' TUBE SLIDE                                          | 1799                |    |                   |           |                  |   |
| ON STRUCTURE 3                                         |                     |    |                   |           |                  |   |
| SM SPIRAL CLIMBER                                      | 699                 |    |                   |           |                  |   |
| LG TREE HUGGER                                         | 549                 |    |                   |           |                  |   |
| 6' STRAIGHT SLIDE                                      | 749                 |    |                   |           |                  |   |
| PICNIC TABLE W/ SINGLE BENCH                           | 499                 |    |                   |           |                  |   |
| ADA TRANSFER STATION                                   | 1699                |    |                   |           |                  |   |
| GROUND PAW HOPPERS X 15                                | 1422                |    |                   |           |                  |   |
| IG BURMA BRIDGE                                        | 1099                |    |                   |           |                  |   |
| LG MOUNTAIN CLIMBER                                    | 1699                |    |                   |           |                  |   |
| PARALLEL BARS                                          | 599                 |    |                   |           |                  | _ |
| ON STRUCTURE 4                                         |                     |    |                   |           |                  |   |
| INVERTED ROCK WALL                                     | 599                 |    |                   |           |                  |   |
| SM ANGLED CLIMBER                                      | 149                 |    |                   |           |                  |   |
| 4' WAVE SLIDE                                          | 649                 |    |                   |           |                  |   |
| STEEPER BUMPY LOG CLIMBER                              | 749                 | \$ | 57,612            |           |                  |   |
| INDEPENDENT PLAY EVEN                                  | 2T                  |    |                   |           |                  |   |
|                                                        | 1998                |    |                   | $\vdash$  | +                |   |
| CEDAR LOG BENCH X4                                     | 2796                |    |                   | $\vdash$  |                  |   |
| FS WOODEN SWING SET - 3 BAY                            | 3499                |    |                   |           |                  |   |
| BELT SWING X3                                          | 3499                |    |                   |           |                  |   |
|                                                        |                     |    |                   |           | $\left  \right $ |   |
| INFANT FULL BUCKET SWING X2<br>EXPRESSION SWING        | 332                 | ¢  | 10 404            | $\vdash$  | +                |   |
| EAF RESSIVIN SWING                                     | 3199                | φ  | 12,124            |           |                  |   |
| SUR TOTAL                                              | ¢ 60 700 00         |    |                   |           |                  |   |
| SUB TOTAL<br>SHIPPING ESTIMATE / MOBILIZATION          | \$ 69,736.00<br>??? |    |                   | $\vdash$  |                  |   |
| INSTALL BY BEARS                                       | ???                 |    |                   | $\vdash$  |                  |   |
|                                                        |                     |    |                   |           |                  |   |
|                                                        | 2                   |    |                   |           | $\square$        |   |
| CERT. WOODEN MULCH- ? YDS^3                            | ?                   |    |                   | $\vdash$  | +                |   |
|                                                        | ?                   |    |                   | $\vdash$  |                  |   |
| DOUBLE HIGH LOG BORDERS X?                             | ?                   |    |                   | $\vdash$  |                  |   |
| HEAVY DUTY Swing/Slide Mat X?                          | ?                   |    |                   |           |                  |   |
| SURFACING PACKAGE INSTALL                              | ?                   |    |                   | $\square$ |                  |   |
| NEW TOTAL                                              | ????                |    |                   | - -       | +                |   |
| SALES TAX                                              | •                   |    |                   | $\vdash$  |                  |   |
| GRAND TOTAL                                            | \$-                 |    |                   |           |                  |   |
| ADA Compliant & Certified Safety Surfacing available   | e upon request.     |    |                   |           |                  |   |
| Specifications, product offerings & prices are subject |                     |    |                   |           |                  | - |