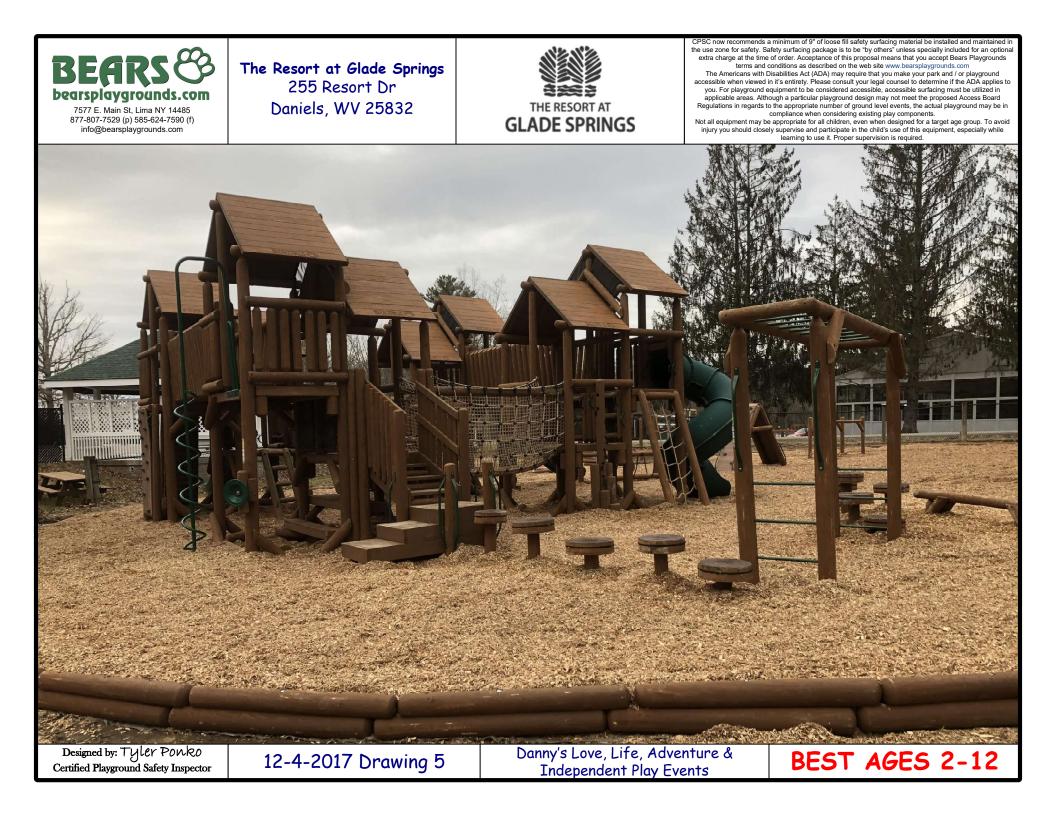

## 12-4-2017 Drawing 5

Danny's Love, Life, Adventure & Independent Play Events

| DANNY'S LOVE, LIFE, ADV                                | ENIUKE              |    | PTIONAL<br>CLUDED |           |                  |   |
|--------------------------------------------------------|---------------------|----|-------------------|-----------|------------------|---|
| PONDEROSA STRUCTURE 1                                  | 5499                |    |                   |           |                  |   |
| PONDEROSA STRUCTURE 2                                  | 5499                |    |                   |           |                  |   |
| PONDEROSA STRUCTURE 3                                  | 5499                |    |                   |           |                  |   |
| PONDEROSA STRUCTURE 3                                  | 5499                |    |                   |           |                  |   |
| SUSPENSION BRIDGE W/ RAILS                             | 1199                |    |                   |           |                  |   |
| HIGH BRIDGE W/ RAILS                                   | 2499                |    |                   |           |                  |   |
| BUBBLE PANEL                                           | 499                 |    |                   |           |                  |   |
| HIGH BRIDGE W/ RAILS                                   | 2499                |    |                   |           |                  |   |
| BIG BINOCLUARS                                         | 30                  |    |                   |           |                  | _ |
| BIG ROPE V-BRIDGE                                      | 3299                |    |                   |           |                  |   |
| WOODEN RAIL X 10                                       | 750                 |    |                   |           |                  |   |
| WOODEN ROOF X 8                                        | 3192                |    |                   |           |                  |   |
| SAFETY SIGN                                            | 249                 |    |                   |           |                  | _ |
| ON STRUCTURE 1                                         |                     |    |                   |           |                  |   |
| COIL CLIMBER                                           | 999                 |    |                   |           |                  |   |
| HEAVY DUTY STEERING WHEEL                              | 149                 |    |                   |           |                  |   |
| ADA TRANSFER STATION                                   | 1699                |    |                   |           |                  |   |
| SM ROCK WALL                                           | 299                 |    |                   | $\vdash$  |                  |   |
| PICNIC TABLE W/ SINGLE BENCH                           | 499                 |    |                   |           |                  |   |
|                                                        |                     |    |                   |           | $\square$        |   |
|                                                        | 1750                |    |                   | $\vdash$  | +                |   |
| IN-GROUND HIGHER MONKEY BARS                           | 1299                |    |                   | $\vdash$  | +                |   |
|                                                        | 699                 |    |                   | $\vdash$  |                  |   |
|                                                        |                     |    |                   |           |                  |   |
| SM TREE HUGGER                                         | 349                 |    |                   |           |                  |   |
|                                                        | 699                 |    |                   | $\vdash$  |                  |   |
| 7' TUBE SLIDE                                          | 1799                |    |                   |           |                  |   |
| ON STRUCTURE 3                                         |                     |    |                   |           |                  |   |
| SM SPIRAL CLIMBER                                      | 699                 |    |                   |           |                  |   |
| LG TREE HUGGER                                         | 549                 |    |                   |           |                  |   |
| 6' STRAIGHT SLIDE                                      | 749                 |    |                   |           |                  |   |
| PICNIC TABLE W/ SINGLE BENCH                           | 499                 |    |                   |           |                  |   |
| ADA TRANSFER STATION                                   | 1699                |    |                   |           |                  |   |
| GROUND PAW HOPPERS X 15                                | 1422                |    |                   |           |                  |   |
| IG BURMA BRIDGE                                        | 1099                |    |                   |           |                  |   |
| LG MOUNTAIN CLIMBER                                    | 1699                |    |                   |           |                  |   |
| PARALLEL BARS                                          | 599                 |    |                   |           |                  | _ |
| ON STRUCTURE 4                                         |                     |    |                   |           |                  |   |
| INVERTED ROCK WALL                                     | 599                 |    |                   |           |                  |   |
| SM ANGLED CLIMBER                                      | 149                 |    |                   |           |                  |   |
| 4' WAVE SLIDE                                          | 649                 |    |                   |           |                  |   |
| STEEPER BUMPY LOG CLIMBER                              | 749                 | \$ | 57,612            |           |                  |   |
| INDEPENDENT PLAY EVEN                                  | 2T                  |    |                   |           |                  |   |
|                                                        | 1998                |    |                   | $\vdash$  | +                |   |
| CEDAR LOG BENCH X4                                     | 2796                |    |                   | $\vdash$  |                  |   |
| FS WOODEN SWING SET - 3 BAY                            | 3499                |    |                   |           |                  |   |
| BELT SWING X3                                          | 3499                |    |                   |           |                  |   |
|                                                        |                     |    |                   |           | $\left  \right $ |   |
| INFANT FULL BUCKET SWING X2<br>EXPRESSION SWING        | 332                 | ¢  | 10 404            | $\vdash$  | +                |   |
| EAF RESSIVIN SWING                                     | 3199                | φ  | 12,124            |           |                  |   |
| SUR TOTAL                                              | ¢ 60 700 00         |    |                   |           |                  |   |
| SUB TOTAL<br>SHIPPING ESTIMATE / MOBILIZATION          | \$ 69,736.00<br>??? |    |                   | $\vdash$  |                  |   |
| INSTALL BY BEARS                                       | ???                 |    |                   | $\vdash$  |                  |   |
|                                                        |                     |    |                   |           |                  |   |
|                                                        | 2                   |    |                   |           | $\square$        |   |
| CERT. WOODEN MULCH- ? YDS^3                            | ?                   |    |                   | $\vdash$  | +                |   |
|                                                        | ?                   |    |                   | $\vdash$  |                  |   |
| DOUBLE HIGH LOG BORDERS X?                             | ?                   |    |                   | $\vdash$  |                  |   |
| HEAVY DUTY Swing/Slide Mat X?                          | ?                   |    |                   |           |                  |   |
| SURFACING PACKAGE INSTALL                              | ?                   |    |                   | $\square$ |                  |   |
| NEW TOTAL                                              | ????                |    |                   | - -       | +                |   |
| SALES TAX                                              | •                   |    |                   | $\vdash$  |                  |   |
| GRAND TOTAL                                            | \$-                 |    |                   |           |                  |   |
| ADA Compliant & Certified Safety Surfacing available   | e upon request.     |    |                   |           |                  |   |
| Specifications, product offerings & prices are subject |                     |    |                   |           |                  | - |