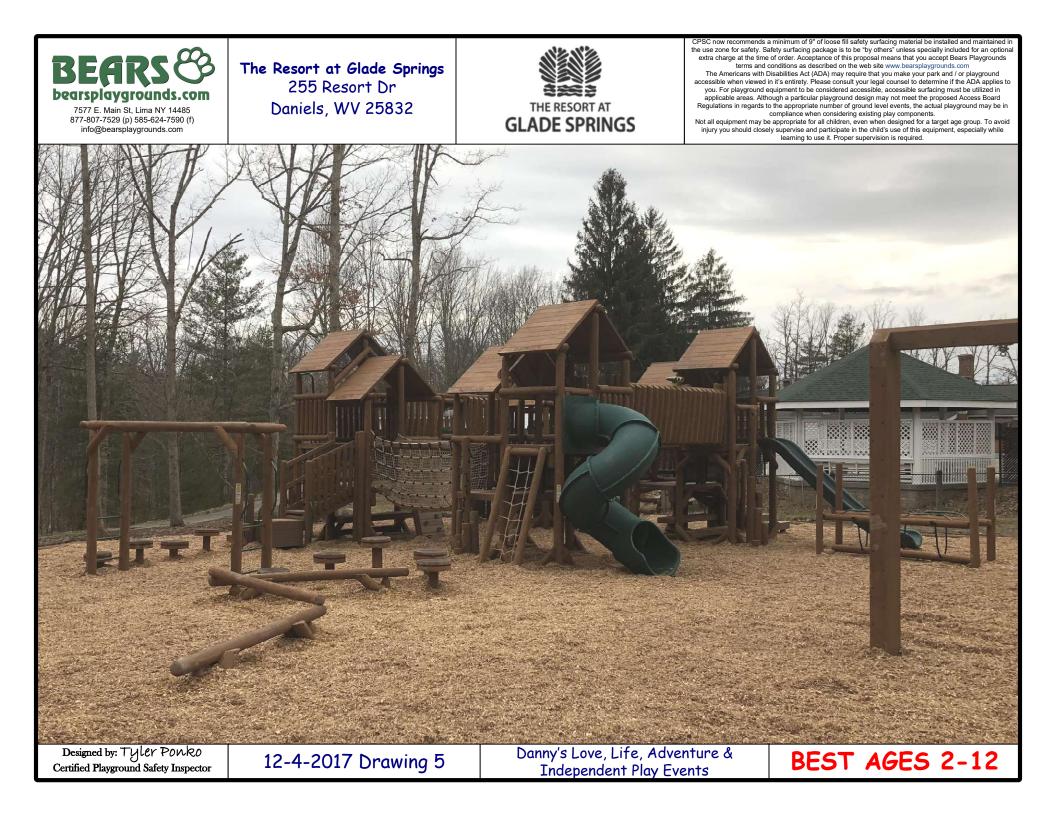

## 12-4-2017 Drawing 5

Danny's Love, Life, Adventure & Independent Play Events

| DANNY'S LOVE, LIFE, ADV                                | ENIUKE              |    | PTIONAL<br>CLUDED |           |                  |   |
|--------------------------------------------------------|---------------------|----|-------------------|-----------|------------------|---|
| PONDEROSA STRUCTURE 1                                  | 5499                |    |                   |           |                  |   |
| PONDEROSA STRUCTURE 2                                  | 5499                |    |                   |           |                  |   |
| PONDEROSA STRUCTURE 3                                  | 5499                |    |                   |           |                  |   |
| PONDEROSA STRUCTURE 3                                  | 5499                |    |                   |           |                  |   |
| SUSPENSION BRIDGE W/ RAILS                             | 1199                |    |                   |           |                  |   |
| HIGH BRIDGE W/ RAILS                                   | 2499                |    |                   |           |                  |   |
| BUBBLE PANEL                                           | 499                 |    |                   |           |                  |   |
| HIGH BRIDGE W/ RAILS                                   | 2499                |    |                   |           |                  |   |
| BIG BINOCLUARS                                         | 30                  |    |                   |           |                  | _ |
| BIG ROPE V-BRIDGE                                      | 3299                |    |                   |           |                  |   |
| WOODEN RAIL X 10                                       | 750                 |    |                   |           |                  |   |
| WOODEN ROOF X 8                                        | 3192                |    |                   |           |                  |   |
| SAFETY SIGN                                            | 249                 |    |                   |           |                  | _ |
| ON STRUCTURE 1                                         |                     |    |                   |           |                  |   |
| COIL CLIMBER                                           | 999                 |    |                   |           |                  |   |
| HEAVY DUTY STEERING WHEEL                              | 149                 |    |                   |           |                  |   |
| ADA TRANSFER STATION                                   | 1699                |    |                   |           |                  |   |
| SM ROCK WALL                                           | 299                 |    |                   | $\vdash$  |                  |   |
| PICNIC TABLE W/ SINGLE BENCH                           | 499                 |    |                   |           |                  |   |
|                                                        |                     |    |                   |           | $\square$        |   |
|                                                        | 1750                |    |                   | $\vdash$  | +                |   |
| IN-GROUND HIGHER MONKEY BARS                           | 1299                |    |                   | $\vdash$  | +                |   |
|                                                        | 699                 |    |                   | $\vdash$  |                  |   |
|                                                        |                     |    |                   |           |                  |   |
| SM TREE HUGGER                                         | 349                 |    |                   |           |                  |   |
|                                                        | 699                 |    |                   | $\vdash$  |                  |   |
| 7' TUBE SLIDE                                          | 1799                |    |                   |           |                  |   |
| ON STRUCTURE 3                                         |                     |    |                   |           |                  |   |
| SM SPIRAL CLIMBER                                      | 699                 |    |                   |           |                  |   |
| LG TREE HUGGER                                         | 549                 |    |                   |           |                  |   |
| 6' STRAIGHT SLIDE                                      | 749                 |    |                   |           |                  |   |
| PICNIC TABLE W/ SINGLE BENCH                           | 499                 |    |                   |           |                  |   |
| ADA TRANSFER STATION                                   | 1699                |    |                   |           |                  |   |
| GROUND PAW HOPPERS X 15                                | 1422                |    |                   |           |                  |   |
| IG BURMA BRIDGE                                        | 1099                |    |                   |           |                  |   |
| LG MOUNTAIN CLIMBER                                    | 1699                |    |                   |           |                  |   |
| PARALLEL BARS                                          | 599                 |    |                   |           |                  | _ |
| ON STRUCTURE 4                                         |                     |    |                   |           |                  |   |
| INVERTED ROCK WALL                                     | 599                 |    |                   |           |                  |   |
| SM ANGLED CLIMBER                                      | 149                 |    |                   |           |                  |   |
| 4' WAVE SLIDE                                          | 649                 |    |                   |           |                  |   |
| STEEPER BUMPY LOG CLIMBER                              | 749                 | \$ | 57,612            |           |                  |   |
| INDEPENDENT PLAY EVEN                                  | 2T                  |    |                   |           |                  |   |
|                                                        | 1998                |    |                   | $\vdash$  | +                |   |
| CEDAR LOG BENCH X4                                     | 2796                |    |                   | $\vdash$  |                  |   |
| FS WOODEN SWING SET - 3 BAY                            | 3499                |    |                   |           |                  |   |
| BELT SWING X3                                          | 3499                |    |                   |           |                  |   |
|                                                        |                     |    |                   |           | $\left  \right $ |   |
| INFANT FULL BUCKET SWING X2<br>EXPRESSION SWING        | 332                 | ¢  | 10 404            | $\vdash$  | +                |   |
| EAF RESSIVIN SWING                                     | 3199                | φ  | 12,124            |           |                  |   |
| SUR TOTAL                                              | ¢ 60 700 00         |    |                   |           |                  |   |
| SUB TOTAL<br>SHIPPING ESTIMATE / MOBILIZATION          | \$ 69,736.00<br>??? |    |                   | $\vdash$  |                  |   |
| INSTALL BY BEARS                                       | ???                 |    |                   | $\vdash$  |                  |   |
|                                                        |                     |    |                   |           |                  |   |
|                                                        | 2                   |    |                   |           | $\square$        |   |
| CERT. WOODEN MULCH- ? YDS^3                            | ?                   |    |                   | $\vdash$  | +                |   |
|                                                        | ?                   |    |                   | $\vdash$  |                  |   |
| DOUBLE HIGH LOG BORDERS X?                             | ?                   |    |                   | $\vdash$  |                  |   |
| HEAVY DUTY Swing/Slide Mat X?                          | ?                   |    |                   |           |                  |   |
| SURFACING PACKAGE INSTALL                              | ?                   |    |                   | $\square$ |                  |   |
| NEW TOTAL                                              | ????                |    |                   | - -       | +                |   |
| SALES TAX                                              | •                   |    |                   | $\vdash$  |                  |   |
| GRAND TOTAL                                            | \$-                 |    |                   |           |                  |   |
| ADA Compliant & Certified Safety Surfacing available   | e upon request.     |    |                   |           |                  |   |
| Specifications, product offerings & prices are subject |                     |    |                   |           |                  | - |