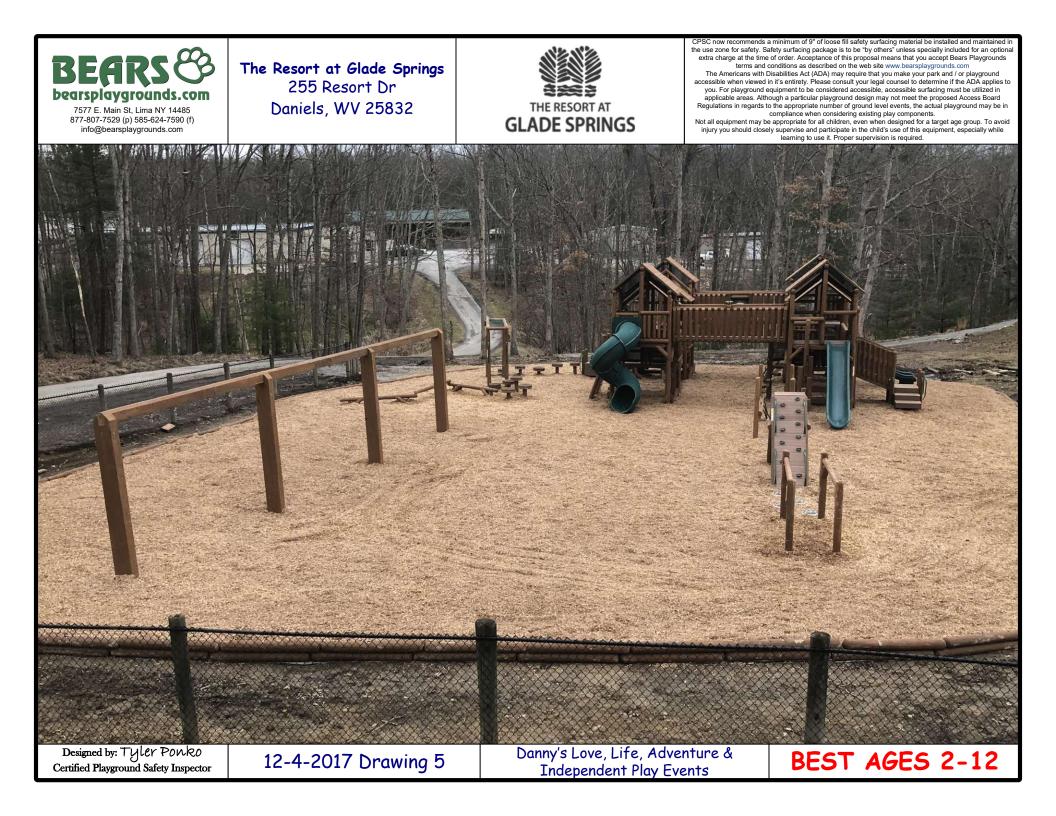

## 12-4-2017 Drawing 5

Danny's Love, Life, Adventure & Independent Play Events

| DANNY'S LOVE, LIFE, ADV                                | ENIUKE              |    | PTIONAL<br>CLUDED |           |                  |   |
|--------------------------------------------------------|---------------------|----|-------------------|-----------|------------------|---|
| PONDEROSA STRUCTURE 1                                  | 5499                |    |                   |           |                  |   |
| PONDEROSA STRUCTURE 2                                  | 5499                |    |                   |           |                  |   |
| PONDEROSA STRUCTURE 3                                  | 5499                |    |                   |           |                  |   |
| PONDEROSA STRUCTURE 3                                  | 5499                |    |                   |           |                  |   |
| SUSPENSION BRIDGE W/ RAILS                             | 1199                |    |                   |           |                  |   |
| HIGH BRIDGE W/ RAILS                                   | 2499                |    |                   |           |                  |   |
| BUBBLE PANEL                                           | 499                 |    |                   |           |                  |   |
| HIGH BRIDGE W/ RAILS                                   | 2499                |    |                   |           |                  |   |
| BIG BINOCLUARS                                         | 30                  |    |                   |           |                  | _ |
| BIG ROPE V-BRIDGE                                      | 3299                |    |                   |           |                  |   |
| WOODEN RAIL X 10                                       | 750                 |    |                   |           |                  |   |
| WOODEN ROOF X 8                                        | 3192                |    |                   |           |                  |   |
| SAFETY SIGN                                            | 249                 |    |                   |           |                  | _ |
| ON STRUCTURE 1                                         |                     |    |                   |           |                  |   |
| COIL CLIMBER                                           | 999                 |    |                   |           |                  |   |
| HEAVY DUTY STEERING WHEEL                              | 149                 |    |                   |           |                  |   |
| ADA TRANSFER STATION                                   | 1699                |    |                   |           |                  |   |
| SM ROCK WALL                                           | 299                 |    |                   | $\vdash$  |                  |   |
| PICNIC TABLE W/ SINGLE BENCH                           | 499                 |    |                   |           |                  |   |
|                                                        |                     |    |                   |           | $\square$        |   |
|                                                        | 1750                |    |                   | $\vdash$  | +                |   |
| IN-GROUND HIGHER MONKEY BARS                           | 1299                |    |                   | $\vdash$  | +                |   |
|                                                        | 699                 |    |                   | $\vdash$  |                  |   |
|                                                        |                     |    |                   |           |                  |   |
| SM TREE HUGGER                                         | 349                 |    |                   |           |                  |   |
|                                                        | 699                 |    |                   | $\vdash$  |                  |   |
| 7' TUBE SLIDE                                          | 1799                |    |                   |           |                  |   |
| ON STRUCTURE 3                                         |                     |    |                   |           |                  |   |
| SM SPIRAL CLIMBER                                      | 699                 |    |                   |           |                  |   |
| LG TREE HUGGER                                         | 549                 |    |                   |           |                  |   |
| 6' STRAIGHT SLIDE                                      | 749                 |    |                   |           |                  |   |
| PICNIC TABLE W/ SINGLE BENCH                           | 499                 |    |                   |           |                  |   |
| ADA TRANSFER STATION                                   | 1699                |    |                   |           |                  |   |
| GROUND PAW HOPPERS X 15                                | 1422                |    |                   |           |                  |   |
| IG BURMA BRIDGE                                        | 1099                |    |                   |           |                  |   |
| LG MOUNTAIN CLIMBER                                    | 1699                |    |                   |           |                  |   |
| PARALLEL BARS                                          | 599                 |    |                   |           |                  | _ |
| ON STRUCTURE 4                                         |                     |    |                   |           |                  |   |
| INVERTED ROCK WALL                                     | 599                 |    |                   |           |                  |   |
| SM ANGLED CLIMBER                                      | 149                 |    |                   |           |                  |   |
| 4' WAVE SLIDE                                          | 649                 |    |                   |           |                  |   |
| STEEPER BUMPY LOG CLIMBER                              | 749                 | \$ | 57,612            |           |                  |   |
| INDEPENDENT PLAY EVEN                                  | 2T                  |    |                   |           |                  |   |
|                                                        | 1998                |    |                   | $\vdash$  | +                |   |
| CEDAR LOG BENCH X4                                     | 2796                |    |                   | $\vdash$  |                  |   |
| FS WOODEN SWING SET - 3 BAY                            | 3499                |    |                   |           |                  |   |
| BELT SWING X3                                          | 3499                |    |                   |           |                  |   |
|                                                        |                     |    |                   |           | $\left  \right $ |   |
| INFANT FULL BUCKET SWING X2<br>EXPRESSION SWING        | 332                 | ¢  | 10 404            | $\vdash$  | +                |   |
| EAF RESSIVIN SWING                                     | 3199                | φ  | 12,124            |           |                  |   |
| SUR TOTAL                                              | ¢ 60 700 00         |    |                   |           |                  |   |
| SUB TOTAL<br>SHIPPING ESTIMATE / MOBILIZATION          | \$ 69,736.00<br>??? |    |                   | $\vdash$  |                  |   |
| INSTALL BY BEARS                                       | ???                 |    |                   | $\vdash$  |                  |   |
|                                                        |                     |    |                   |           |                  |   |
|                                                        | 2                   |    |                   |           | $\square$        |   |
| CERT. WOODEN MULCH- ? YDS^3                            | ?                   |    |                   | $\vdash$  | +                |   |
|                                                        | ?                   |    |                   | $\vdash$  |                  |   |
| DOUBLE HIGH LOG BORDERS X?                             | ?                   |    |                   | $\vdash$  |                  |   |
| HEAVY DUTY Swing/Slide Mat X?                          | ?                   |    |                   |           |                  |   |
| SURFACING PACKAGE INSTALL                              | ?                   |    |                   | $\square$ |                  |   |
| NEW TOTAL                                              | ????                |    |                   | - -       | +                |   |
| SALES TAX                                              | •                   |    |                   | $\vdash$  |                  |   |
| GRAND TOTAL                                            | \$-                 |    |                   |           |                  |   |
| ADA Compliant & Certified Safety Surfacing available   | e upon request.     |    |                   |           |                  |   |
| Specifications, product offerings & prices are subject |                     |    |                   |           |                  | - |