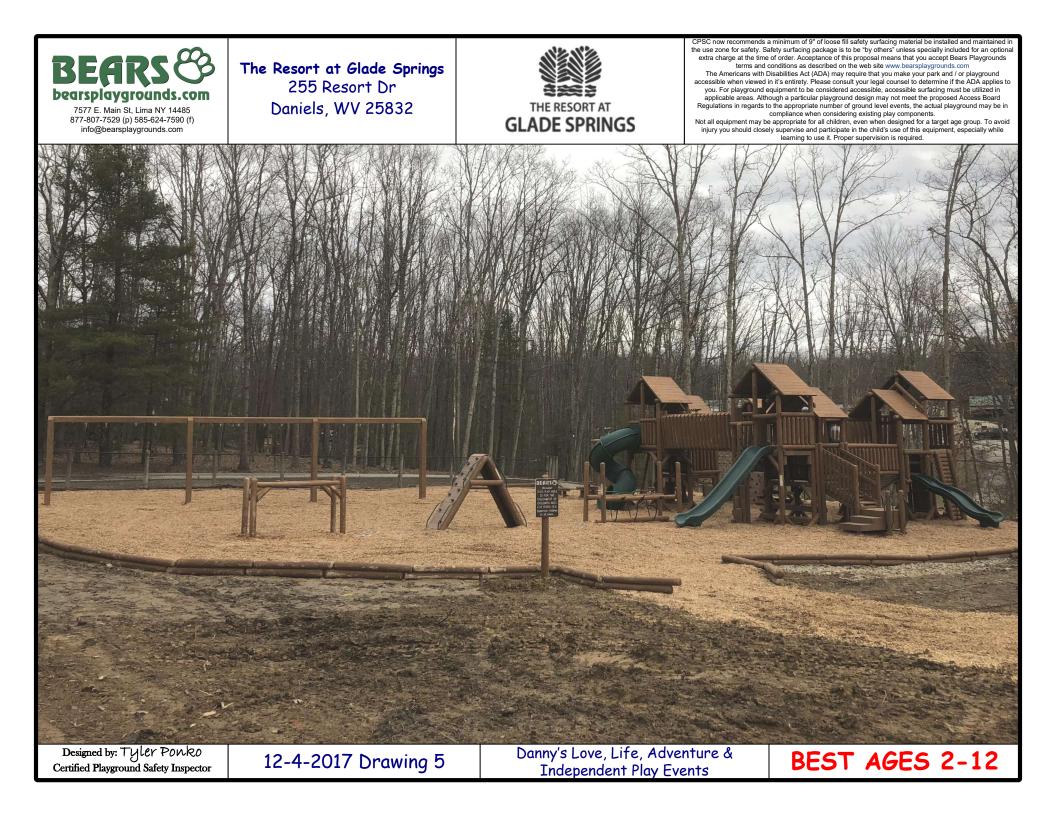

## 12-4-2017 Drawing 5

Danny's Love, Life, Adventure & Independent Play Events

| DANNY'S LOVE, LIFE, ADV                                | ENIUKE              |    | PTIONAL<br>CLUDED |           |                  |   |
|--------------------------------------------------------|---------------------|----|-------------------|-----------|------------------|---|
| PONDEROSA STRUCTURE 1                                  | 5499                |    |                   |           |                  |   |
| PONDEROSA STRUCTURE 2                                  | 5499                |    |                   |           |                  |   |
| PONDEROSA STRUCTURE 3                                  | 5499                |    |                   |           |                  |   |
| PONDEROSA STRUCTURE 3                                  | 5499                |    |                   |           |                  |   |
| SUSPENSION BRIDGE W/ RAILS                             | 1199                |    |                   |           |                  |   |
| HIGH BRIDGE W/ RAILS                                   | 2499                |    |                   |           |                  |   |
| BUBBLE PANEL                                           | 499                 |    |                   |           |                  |   |
| HIGH BRIDGE W/ RAILS                                   | 2499                |    |                   |           |                  |   |
| BIG BINOCLUARS                                         | 30                  |    |                   |           |                  | _ |
| BIG ROPE V-BRIDGE                                      | 3299                |    |                   |           |                  |   |
| WOODEN RAIL X 10                                       | 750                 |    |                   |           |                  |   |
| WOODEN ROOF X 8                                        | 3192                |    |                   |           |                  |   |
| SAFETY SIGN                                            | 249                 |    |                   |           |                  | _ |
| ON STRUCTURE 1                                         |                     |    |                   |           |                  |   |
| COIL CLIMBER                                           | 999                 |    |                   |           |                  |   |
| HEAVY DUTY STEERING WHEEL                              | 149                 |    |                   |           |                  |   |
| ADA TRANSFER STATION                                   | 1699                |    |                   |           |                  |   |
| SM ROCK WALL                                           | 299                 |    |                   | $\vdash$  |                  |   |
| PICNIC TABLE W/ SINGLE BENCH                           | 499                 |    |                   |           |                  |   |
|                                                        |                     |    |                   |           | $\square$        |   |
|                                                        | 1750                |    |                   | $\vdash$  | +                |   |
| IN-GROUND HIGHER MONKEY BARS                           | 1299                |    |                   | $\vdash$  | +                |   |
|                                                        | 699                 |    |                   | $\vdash$  |                  |   |
|                                                        |                     |    |                   |           |                  |   |
| SM TREE HUGGER                                         | 349                 |    |                   |           |                  |   |
|                                                        | 699                 |    |                   | $\vdash$  |                  |   |
| 7' TUBE SLIDE                                          | 1799                |    |                   |           |                  |   |
| ON STRUCTURE 3                                         |                     |    |                   |           |                  |   |
| SM SPIRAL CLIMBER                                      | 699                 |    |                   |           |                  |   |
| LG TREE HUGGER                                         | 549                 |    |                   |           |                  |   |
| 6' STRAIGHT SLIDE                                      | 749                 |    |                   |           |                  |   |
| PICNIC TABLE W/ SINGLE BENCH                           | 499                 |    |                   |           |                  |   |
| ADA TRANSFER STATION                                   | 1699                |    |                   |           |                  |   |
| GROUND PAW HOPPERS X 15                                | 1422                |    |                   |           |                  |   |
| IG BURMA BRIDGE                                        | 1099                |    |                   |           |                  |   |
| LG MOUNTAIN CLIMBER                                    | 1699                |    |                   |           |                  |   |
| PARALLEL BARS                                          | 599                 |    |                   |           |                  | _ |
| ON STRUCTURE 4                                         |                     |    |                   |           |                  |   |
| INVERTED ROCK WALL                                     | 599                 |    |                   |           |                  |   |
| SM ANGLED CLIMBER                                      | 149                 |    |                   |           |                  |   |
| 4' WAVE SLIDE                                          | 649                 |    |                   |           |                  |   |
| STEEPER BUMPY LOG CLIMBER                              | 749                 | \$ | 57,612            |           |                  |   |
| INDEPENDENT PLAY EVEN                                  | 2T                  |    |                   |           |                  |   |
|                                                        | 1998                |    |                   | $\vdash$  | +                |   |
| CEDAR LOG BENCH X4                                     | 2796                |    |                   | $\vdash$  |                  |   |
| FS WOODEN SWING SET - 3 BAY                            | 3499                |    |                   |           |                  |   |
| BELT SWING X3                                          | 3499                |    |                   |           |                  |   |
|                                                        |                     |    |                   |           | $\left  \right $ |   |
| INFANT FULL BUCKET SWING X2<br>EXPRESSION SWING        | 332                 | ¢  | 10 404            | $\vdash$  | +                |   |
| EAF RESSIVIN SWING                                     | 3199                | φ  | 12,124            |           |                  |   |
| SUR TOTAL                                              | ¢ 60 700 00         |    |                   |           |                  |   |
| SUB TOTAL<br>SHIPPING ESTIMATE / MOBILIZATION          | \$ 69,736.00<br>??? |    |                   | $\vdash$  |                  |   |
| INSTALL BY BEARS                                       | ???                 |    |                   | $\vdash$  |                  |   |
|                                                        |                     |    |                   |           |                  |   |
|                                                        | 2                   |    |                   |           | $\square$        |   |
| CERT. WOODEN MULCH- ? YDS^3                            | ?                   |    |                   | $\vdash$  | +                |   |
|                                                        | ?                   |    |                   | $\vdash$  |                  |   |
| DOUBLE HIGH LOG BORDERS X?                             | ?                   |    |                   | $\vdash$  |                  |   |
| HEAVY DUTY Swing/Slide Mat X?                          | ?                   |    |                   |           |                  |   |
| SURFACING PACKAGE INSTALL                              | ?                   |    |                   | $\square$ |                  |   |
| NEW TOTAL                                              | ????                |    |                   | - -       | +                |   |
| SALES TAX                                              | •                   |    |                   | $\vdash$  |                  |   |
| GRAND TOTAL                                            | \$-                 |    |                   |           |                  |   |
| ADA Compliant & Certified Safety Surfacing available   | e upon request.     |    |                   |           |                  |   |
| Specifications, product offerings & prices are subject |                     |    |                   |           |                  | - |