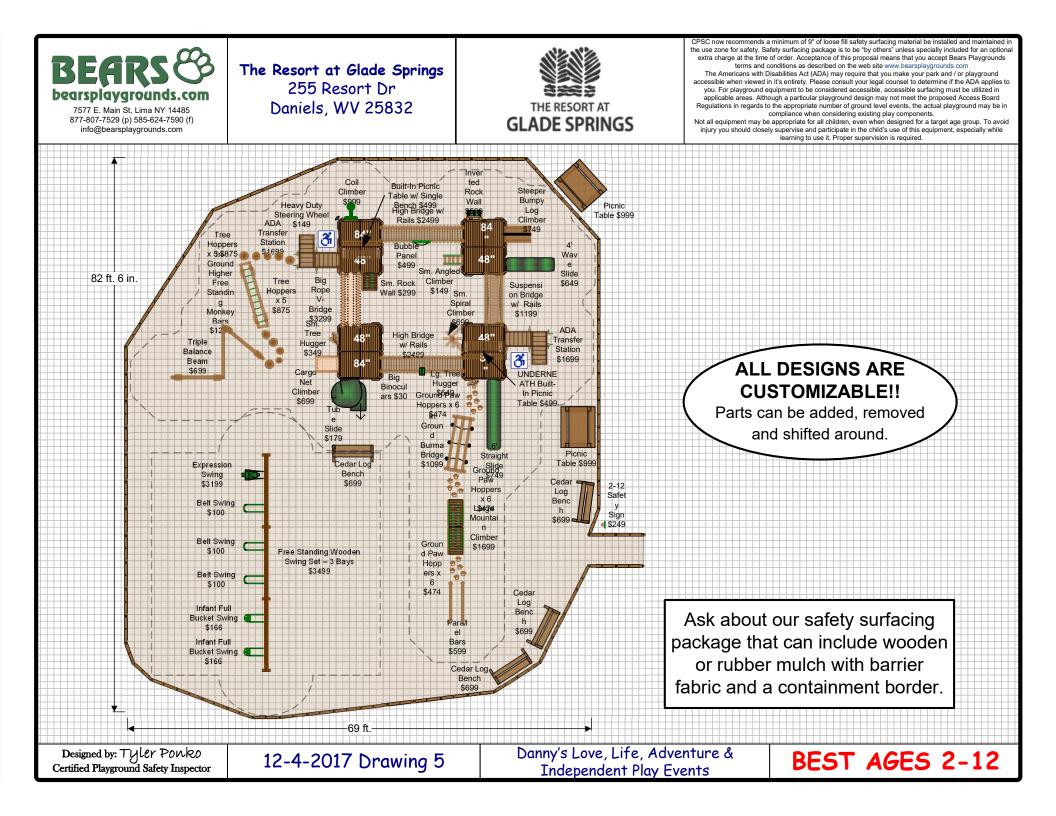

## 12-4-2017 Drawing 5

Danny's Love, Life, Adventure & Independent Play Events

| DANNY'S LOVE, LIFE, ADV                                | ENIUKE              |    | PTIONAL<br>CLUDED |           |                  |   |
|--------------------------------------------------------|---------------------|----|-------------------|-----------|------------------|---|
| PONDEROSA STRUCTURE 1                                  | 5499                |    |                   |           |                  |   |
| PONDEROSA STRUCTURE 2                                  | 5499                |    |                   |           |                  |   |
| PONDEROSA STRUCTURE 3                                  | 5499                |    |                   |           |                  |   |
| PONDEROSA STRUCTURE 3                                  | 5499                |    |                   |           |                  |   |
| SUSPENSION BRIDGE W/ RAILS                             | 1199                |    |                   |           |                  |   |
| HIGH BRIDGE W/ RAILS                                   | 2499                |    |                   |           |                  |   |
| BUBBLE PANEL                                           | 499                 |    |                   |           |                  |   |
| HIGH BRIDGE W/ RAILS                                   | 2499                |    |                   |           |                  |   |
| BIG BINOCLUARS                                         | 30                  |    |                   |           |                  | _ |
| BIG ROPE V-BRIDGE                                      | 3299                |    |                   |           |                  |   |
| WOODEN RAIL X 10                                       | 750                 |    |                   |           |                  |   |
| WOODEN ROOF X 8                                        | 3192                |    |                   |           |                  |   |
| SAFETY SIGN                                            | 249                 |    |                   |           |                  | _ |
| ON STRUCTURE 1                                         |                     |    |                   |           |                  |   |
| COIL CLIMBER                                           | 999                 |    |                   |           |                  |   |
| HEAVY DUTY STEERING WHEEL                              | 149                 |    |                   |           |                  |   |
| ADA TRANSFER STATION                                   | 1699                |    |                   |           |                  |   |
| SM ROCK WALL                                           | 299                 |    |                   | $\vdash$  |                  |   |
| PICNIC TABLE W/ SINGLE BENCH                           | 499                 |    |                   |           |                  |   |
|                                                        |                     |    |                   |           | $\square$        |   |
|                                                        | 1750                |    |                   | $\vdash$  | +                |   |
| IN-GROUND HIGHER MONKEY BARS                           | 1299                |    |                   | $\vdash$  | +                |   |
|                                                        | 699                 |    |                   | $\vdash$  |                  |   |
|                                                        |                     |    |                   |           |                  |   |
| SM TREE HUGGER                                         | 349                 |    |                   |           |                  |   |
|                                                        | 699                 |    |                   | $\vdash$  |                  |   |
| 7' TUBE SLIDE                                          | 1799                |    |                   |           |                  |   |
| ON STRUCTURE 3                                         |                     |    |                   |           |                  |   |
| SM SPIRAL CLIMBER                                      | 699                 |    |                   |           |                  |   |
| LG TREE HUGGER                                         | 549                 |    |                   |           |                  |   |
| 6' STRAIGHT SLIDE                                      | 749                 |    |                   |           |                  |   |
| PICNIC TABLE W/ SINGLE BENCH                           | 499                 |    |                   |           |                  |   |
| ADA TRANSFER STATION                                   | 1699                |    |                   |           |                  |   |
| GROUND PAW HOPPERS X 15                                | 1422                |    |                   |           |                  |   |
| IG BURMA BRIDGE                                        | 1099                |    |                   |           |                  |   |
| LG MOUNTAIN CLIMBER                                    | 1699                |    |                   |           |                  |   |
| PARALLEL BARS                                          | 599                 |    |                   |           |                  | _ |
| ON STRUCTURE 4                                         |                     |    |                   |           |                  |   |
| INVERTED ROCK WALL                                     | 599                 |    |                   |           |                  |   |
| SM ANGLED CLIMBER                                      | 149                 |    |                   |           |                  |   |
| 4' WAVE SLIDE                                          | 649                 |    |                   |           |                  |   |
| STEEPER BUMPY LOG CLIMBER                              | 749                 | \$ | 57,612            |           |                  |   |
| INDEPENDENT PLAY EVEN                                  | 2T                  |    |                   |           |                  |   |
|                                                        | 1998                |    |                   | $\vdash$  | +                |   |
| CEDAR LOG BENCH X4                                     | 2796                |    |                   | $\vdash$  |                  |   |
| FS WOODEN SWING SET - 3 BAY                            | 3499                |    |                   |           |                  |   |
| BELT SWING X3                                          | 3499                |    |                   |           |                  |   |
|                                                        |                     |    |                   |           | $\left  \right $ |   |
| INFANT FULL BUCKET SWING X2<br>EXPRESSION SWING        | 332                 | ¢  | 10 404            | $\vdash$  | +                |   |
| EAF RESSIVIN SWING                                     | 3199                | φ  | 12,124            |           |                  |   |
| SUR TOTAL                                              | ¢ 60 700 00         |    |                   |           |                  |   |
| SUB TOTAL<br>SHIPPING ESTIMATE / MOBILIZATION          | \$ 69,736.00<br>??? |    |                   | $\vdash$  |                  |   |
| INSTALL BY BEARS                                       | ???                 |    |                   | $\vdash$  |                  |   |
|                                                        |                     |    |                   |           |                  |   |
|                                                        | 2                   |    |                   |           | $\square$        |   |
| CERT. WOODEN MULCH- ? YDS^3                            | ?                   |    |                   | $\vdash$  | +                |   |
|                                                        | ?                   |    |                   | $\vdash$  |                  |   |
| DOUBLE HIGH LOG BORDERS X?                             | ?                   |    |                   | $\vdash$  |                  |   |
| HEAVY DUTY Swing/Slide Mat X?                          | ?                   |    |                   |           |                  |   |
| SURFACING PACKAGE INSTALL                              | ?                   |    |                   | $\square$ |                  |   |
| NEW TOTAL                                              | ????                |    |                   | - -       | +                |   |
| SALES TAX                                              | •                   |    |                   | $\vdash$  |                  |   |
| GRAND TOTAL                                            | \$-                 |    |                   |           |                  |   |
| ADA Compliant & Certified Safety Surfacing available   | e upon request.     |    |                   |           |                  |   |
| Specifications, product offerings & prices are subject |                     |    |                   |           |                  | - |