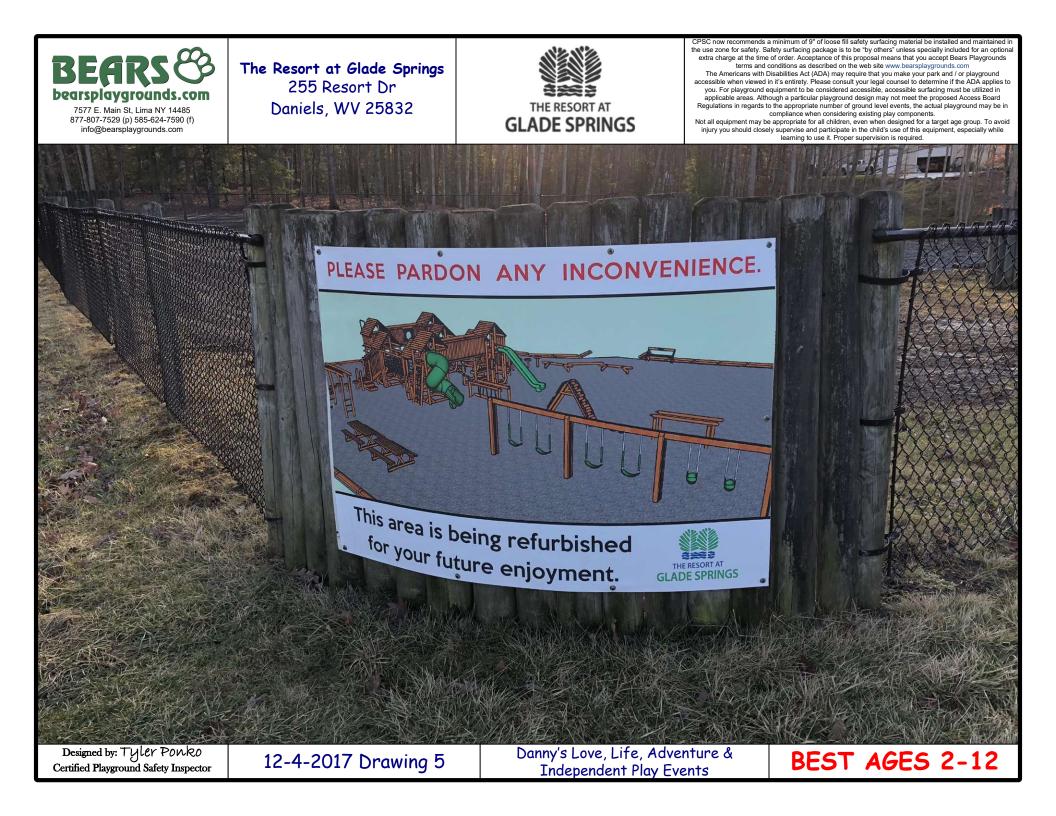

info@bearsplaygrounds.com

The Resort at Glade Springs 255 Resort Dr Daniels, WV 25832

Designed by: Tyler Powko Certified Playground Safety Inspector

## 12-4-2017 Drawing 5

Danny's Love, Life, Adventure & Independent Play Events

| DANNY'S LOVE, LIFE, ADV                                | ENIUKE              |    | PTIONAL<br>CLUDED |           |                  |   |
|--------------------------------------------------------|---------------------|----|-------------------|-----------|------------------|---|
| PONDEROSA STRUCTURE 1                                  | 5499                |    |                   |           |                  |   |
| PONDEROSA STRUCTURE 2                                  | 5499                |    |                   |           |                  |   |
| PONDEROSA STRUCTURE 3                                  | 5499                |    |                   |           |                  |   |
| PONDEROSA STRUCTURE 3                                  | 5499                |    |                   |           |                  |   |
| SUSPENSION BRIDGE W/ RAILS                             | 1199                |    |                   |           |                  |   |
| HIGH BRIDGE W/ RAILS                                   | 2499                |    |                   |           |                  |   |
| BUBBLE PANEL                                           | 499                 |    |                   |           |                  |   |
| HIGH BRIDGE W/ RAILS                                   | 2499                |    |                   |           |                  |   |
| BIG BINOCLUARS                                         | 30                  |    |                   |           |                  | _ |
| BIG ROPE V-BRIDGE                                      | 3299                |    |                   |           |                  |   |
| WOODEN RAIL X 10                                       | 750                 |    |                   |           |                  |   |
| WOODEN ROOF X 8                                        | 3192                |    |                   |           |                  |   |
| SAFETY SIGN                                            | 249                 |    |                   |           |                  | _ |
| ON STRUCTURE 1                                         |                     |    |                   |           |                  |   |
| COIL CLIMBER                                           | 999                 |    |                   |           |                  |   |
| HEAVY DUTY STEERING WHEEL                              | 149                 |    |                   |           |                  |   |
| ADA TRANSFER STATION                                   | 1699                |    |                   |           |                  |   |
| SM ROCK WALL                                           | 299                 |    |                   | $\vdash$  |                  |   |
| PICNIC TABLE W/ SINGLE BENCH                           | 499                 |    |                   |           |                  |   |
|                                                        |                     |    |                   |           | $\square$        |   |
|                                                        | 1750                |    |                   | $\vdash$  | +                |   |
| IN-GROUND HIGHER MONKEY BARS                           | 1299                |    |                   | $\vdash$  | +                |   |
|                                                        | 699                 |    |                   | $\vdash$  |                  |   |
|                                                        |                     |    |                   |           |                  |   |
| SM TREE HUGGER                                         | 349                 |    |                   |           |                  |   |
|                                                        | 699                 |    |                   | $\vdash$  |                  |   |
| 7' TUBE SLIDE                                          | 1799                |    |                   |           |                  |   |
| ON STRUCTURE 3                                         |                     |    |                   |           |                  |   |
| SM SPIRAL CLIMBER                                      | 699                 |    |                   |           |                  |   |
| LG TREE HUGGER                                         | 549                 |    |                   |           |                  |   |
| 6' STRAIGHT SLIDE                                      | 749                 |    |                   |           |                  |   |
| PICNIC TABLE W/ SINGLE BENCH                           | 499                 |    |                   |           |                  |   |
| ADA TRANSFER STATION                                   | 1699                |    |                   |           |                  |   |
| GROUND PAW HOPPERS X 15                                | 1422                |    |                   |           |                  |   |
| IG BURMA BRIDGE                                        | 1099                |    |                   |           |                  |   |
| LG MOUNTAIN CLIMBER                                    | 1699                |    |                   |           |                  |   |
| PARALLEL BARS                                          | 599                 |    |                   |           |                  | _ |
| ON STRUCTURE 4                                         |                     |    |                   |           |                  |   |
| INVERTED ROCK WALL                                     | 599                 |    |                   |           |                  |   |
| SM ANGLED CLIMBER                                      | 149                 |    |                   |           |                  |   |
| 4' WAVE SLIDE                                          | 649                 |    |                   |           |                  |   |
| STEEPER BUMPY LOG CLIMBER                              | 749                 | \$ | 57,612            |           |                  |   |
| INDEPENDENT PLAY EVEN                                  | 2T                  |    |                   |           |                  |   |
|                                                        | 1998                |    |                   | $\vdash$  | +                |   |
| CEDAR LOG BENCH X4                                     | 2796                |    |                   | $\vdash$  |                  |   |
| FS WOODEN SWING SET - 3 BAY                            | 3499                |    |                   |           |                  |   |
| BELT SWING X3                                          | 3499                |    |                   |           |                  |   |
|                                                        |                     |    |                   |           | $\left  \right $ |   |
| INFANT FULL BUCKET SWING X2<br>EXPRESSION SWING        | 332                 | ¢  | 10 404            | $\vdash$  | +                |   |
| EAF RESSIVIN SWING                                     | 3199                | φ  | 12,124            |           |                  |   |
| SUR TOTAL                                              | ¢ 60 700 00         |    |                   |           |                  |   |
| SUB TOTAL<br>SHIPPING ESTIMATE / MOBILIZATION          | \$ 69,736.00<br>??? |    |                   | $\vdash$  |                  |   |
| INSTALL BY BEARS                                       | ???                 |    |                   | $\vdash$  |                  |   |
|                                                        |                     |    |                   |           |                  |   |
|                                                        | 2                   |    |                   |           | $\square$        |   |
| CERT. WOODEN MULCH- ? YDS^3                            | ?                   |    |                   | $\vdash$  | +                |   |
|                                                        | ?                   |    |                   | $\vdash$  |                  |   |
| DOUBLE HIGH LOG BORDERS X?                             | ?                   |    |                   | $\vdash$  |                  |   |
| HEAVY DUTY Swing/Slide Mat X?                          | ?                   |    |                   |           |                  |   |
| SURFACING PACKAGE INSTALL                              | ?                   |    |                   | $\square$ |                  |   |
| NEW TOTAL                                              | ????                |    |                   | - -       | +                |   |
| SALES TAX                                              | •                   |    |                   | $\vdash$  |                  |   |
| GRAND TOTAL                                            | \$-                 |    |                   |           |                  |   |
| ADA Compliant & Certified Safety Surfacing available   | e upon request.     |    |                   |           |                  |   |
| Specifications, product offerings & prices are subject |                     |    |                   |           |                  | - |