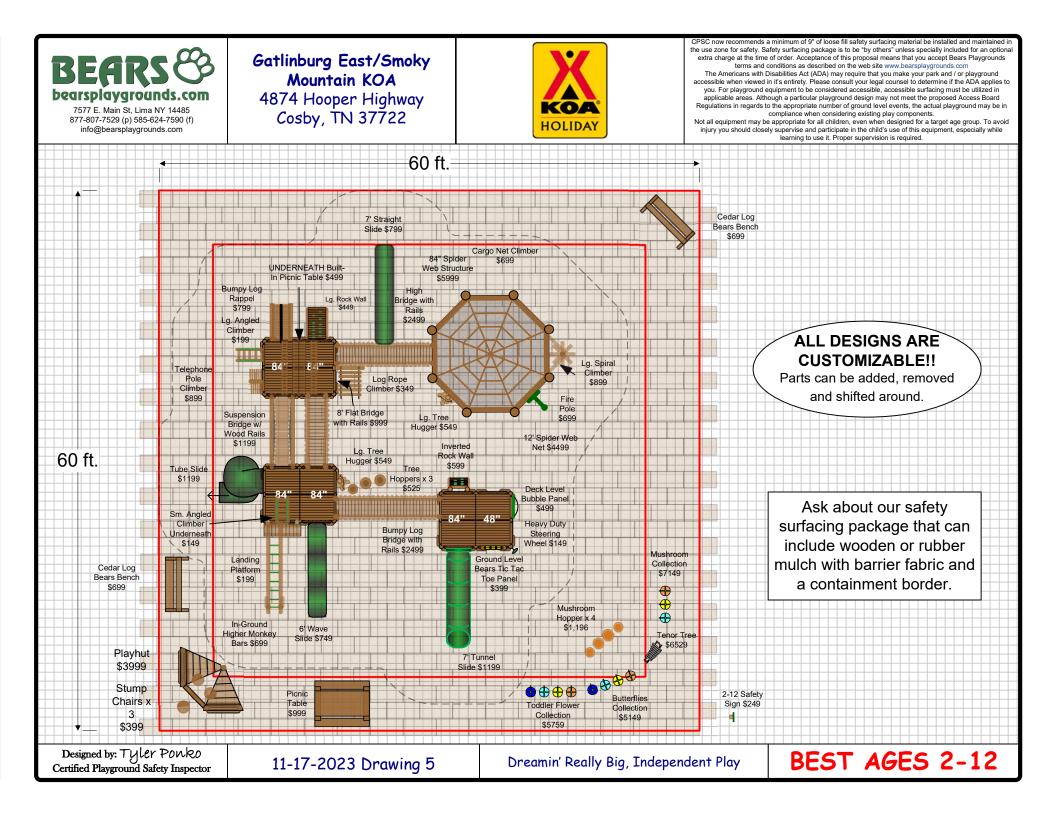

|                                                                                 | ~                                     |  |                                                    |                                               |           |  |
|---------------------------------------------------------------------------------|---------------------------------------|--|----------------------------------------------------|-----------------------------------------------|-----------|--|
| BEARS                                                                           | LAN -                                 |  | DREAMIN' REALLY BIG                                |                                               |           |  |
| bearsplaygrounds.com   7577 E. Main St, Lima NY 14485                           |                                       |  | PONDEROSA STRUCTURE 1                              | 5499                                          |           |  |
|                                                                                 |                                       |  | PONDEROSA STRUCTURE 2                              | 5499                                          |           |  |
|                                                                                 |                                       |  | PONDEROSA STRUCTURE 3                              | 5499                                          |           |  |
| 877-807-7529 (p) 585-624-7590 (f)<br>info@bearsplaygrounds.com                  |                                       |  | WOOD ROOFS X 6                                     | 2793                                          |           |  |
|                                                                                 |                                       |  | WOOD RAILS X5                                      | 375                                           |           |  |
|                                                                                 |                                       |  | HIGH BRIDGE W/RAILS                                | 2499                                          |           |  |
| Gatlinburg East/Smoky Mountain<br>KOA<br>4874 Hooper Highway<br>Cosby, TN 37722 |                                       |  | 7' STRAIGHT SLIDE                                  | 799                                           |           |  |
|                                                                                 |                                       |  | SUSPENSION BRIDGE W/RAILS                          | 1199                                          |           |  |
|                                                                                 |                                       |  | 8' FLAT BRIDGE                                     | 999                                           |           |  |
|                                                                                 |                                       |  | 10' BUMPY LOG BRIDGE W/RAILS                       | 2499                                          |           |  |
|                                                                                 |                                       |  | SAFETY SIGN                                        | 249                                           |           |  |
|                                                                                 |                                       |  | WEB STRUCTURE                                      |                                               |           |  |
|                                                                                 |                                       |  | 84" SPIDER WEB STRUCTURE                           | 5999                                          |           |  |
| KOA                                                                             |                                       |  | 12' SPIDER WEB NET                                 | 4499                                          |           |  |
|                                                                                 |                                       |  | LG SPIRAL CLIMBER                                  | 899                                           |           |  |
|                                                                                 |                                       |  | FIRE POLE                                          | 699                                           |           |  |
|                                                                                 |                                       |  | LG TREE HUGGER                                     | 549                                           |           |  |
| HOLIDAY                                                                         |                                       |  | ON STRUCTURE 1                                     |                                               |           |  |
|                                                                                 |                                       |  | LG ROCK WALL                                       | 449                                           |           |  |
| Designed by: Tyler Ponk                                                         | 20                                    |  | UNDERNEATH PICNIC TABLE                            | 499                                           |           |  |
| Certified Playground Safety Inspector                                           |                                       |  | BUMPY LOG RAPPEL                                   | 849                                           |           |  |
|                                                                                 |                                       |  | LG ANGLED CLIMBER                                  | 199                                           |           |  |
| 11-17-2023 Drawing 5                                                            |                                       |  | TELEPHONE POLE CLIMBER                             | 899                                           |           |  |
| e e e                                                                           |                                       |  | LOG ROPE CLIMBER                                   | 349                                           |           |  |
| Descript Destly, Dist. Today                                                    |                                       |  | ON STRUCTURE 2                                     |                                               |           |  |
| Dreamin' Really Big, Independent Play                                           |                                       |  | TUBE SLIDE                                         | 1199                                          |           |  |
|                                                                                 |                                       |  | UNDERNEATH ANGLED CLIMBER                          | 149                                           |           |  |
| BEST AGES 2-12                                                                  |                                       |  | LANDING PLATFORM                                   | 199                                           |           |  |
|                                                                                 |                                       |  | IG HIGHER MONKEY BARS                              | 699                                           |           |  |
|                                                                                 | + $+$ $+$ $+$ $+$ $+$ $+$ $+$ $+$ $+$ |  | 6' WAVE SLIDE                                      | 749                                           |           |  |
|                                                                                 |                                       |  | LG ANGLED CLIMBER                                  | 199                                           |           |  |
|                                                                                 |                                       |  | TREE HOPPERS X3                                    | 525                                           |           |  |
|                                                                                 |                                       |  | ON STRUCTURE 3                                     |                                               |           |  |
|                                                                                 | + $+$ $+$ $+$ $+$ $+$ $+$ $+$ $+$ $+$ |  | INVERTED ROCK WALL                                 | 599                                           |           |  |
|                                                                                 |                                       |  | 7' TUNNEL SLIDE                                    | 1199                                          |           |  |
|                                                                                 |                                       |  | GL TIC TAC TOE PANEL                               | 399                                           |           |  |
|                                                                                 |                                       |  | DL BUBBLE PANEL                                    | 499                                           | \$ 50,213 |  |
|                                                                                 | + $+$ $+$ $+$ $+$ $+$ $+$ $+$ $+$ $+$ |  |                                                    |                                               |           |  |
|                                                                                 |                                       |  | CEDAR LOG BENCH X 2                                | 1398                                          | -         |  |
|                                                                                 |                                       |  |                                                    | 999                                           | -         |  |
|                                                                                 |                                       |  |                                                    | 399                                           |           |  |
|                                                                                 |                                       |  | STUMP CHAIRS X 3                                   | 399                                           |           |  |
|                                                                                 |                                       |  |                                                    | 1196                                          |           |  |
|                                                                                 |                                       |  | MUSHROOM COLLECTION                                | 7149                                          |           |  |
|                                                                                 |                                       |  |                                                    | 6529                                          |           |  |
|                                                                                 |                                       |  |                                                    | 5149                                          | ¢ 00.077  |  |
|                                                                                 |                                       |  | TODDLER FLOWER COLLECTION                          | 5759                                          | \$ 28,977 |  |
|                                                                                 |                                       |  |                                                    | A                                             |           |  |
|                                                                                 |                                       |  | SUB TOTAL                                          | \$ 79,190.00                                  |           |  |
|                                                                                 |                                       |  | SHIPPING ESTIMATE / MOBILIZATION                   | ???                                           |           |  |
|                                                                                 | + $+$ $+$ $+$ $+$ $+$ $+$ $+$ $+$ $+$ |  | INSTALL BY BEARS                                   | ???                                           |           |  |
|                                                                                 |                                       |  |                                                    | 0                                             |           |  |
|                                                                                 |                                       |  | CERT. WOODEN MULCH- ? YDS^3                        | ?                                             |           |  |
|                                                                                 |                                       |  | BARRIER FABRIC- ? FT <sup>2</sup>                  | ?                                             |           |  |
|                                                                                 |                                       |  | DOUBLE HIGH LOG BORDERS X?                         | ?                                             |           |  |
|                                                                                 |                                       |  | HEAVY DUTY Swing/Slide Mat X?                      | ?                                             |           |  |
|                                                                                 |                                       |  |                                                    | ?                                             |           |  |
|                                                                                 |                                       |  | NEW TOTAL                                          | ????                                          |           |  |
|                                                                                 |                                       |  | SALES TAX                                          |                                               |           |  |
|                                                                                 |                                       |  |                                                    |                                               |           |  |
|                                                                                 |                                       |  | GRAND TOTAL                                        | \$ -                                          |           |  |
|                                                                                 |                                       |  | ADA Compliant & Certified Safety Surfacing availab | le upon request.                              |           |  |
|                                                                                 |                                       |  |                                                    | le upon request.<br>ect to change w/out notio | ce.       |  |