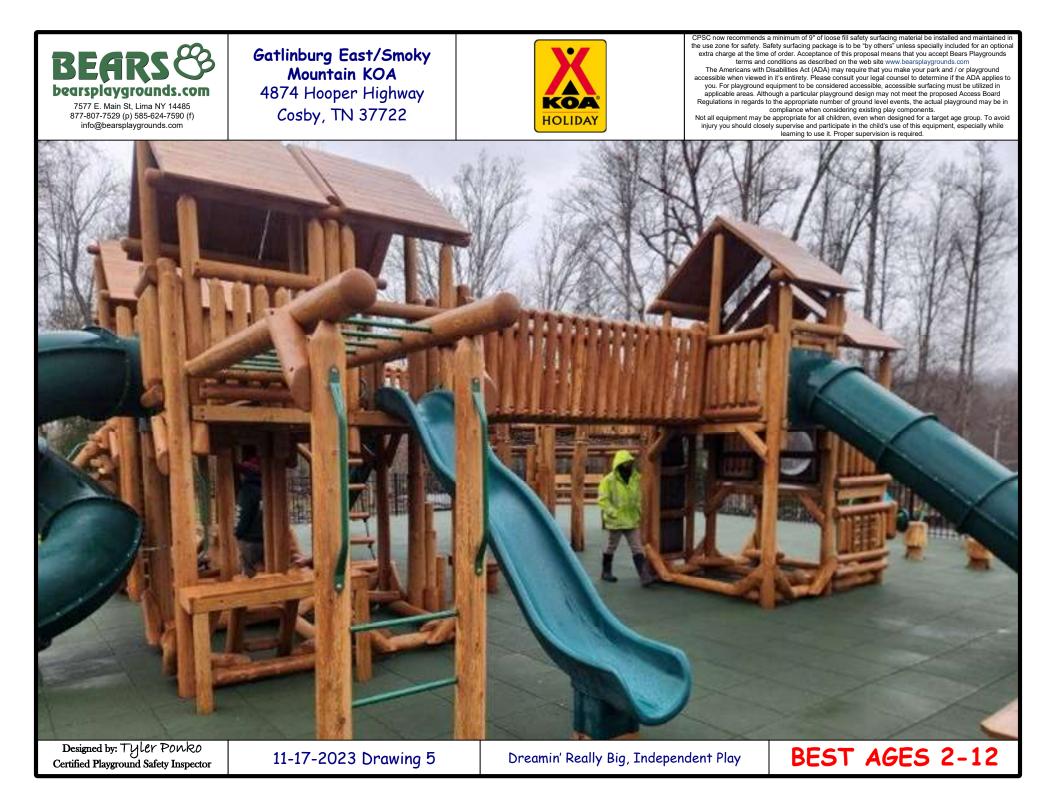

Gatlinburg East/Smoky Mountain KOA 4874 Hooper Highway Cosby, TN 37722

CPSC now recommends a minimum of 9" of loose fill safety surfacing material be installed and maintained in the use zone for safety. Safety surfacing package is to be "by others" unless specially included for an optional extra charge at the time of order. Acceptance of this proposal means that you accept Bears Playgrounds terms and conditions as described on the web site www.bearsplaygrounds.com The Armericans with Disabilities Act (ADA) may require that you make your park and / or playground accessible when viewed in it's entirety. Please consult your legal counsel to determine if the ADA applies to you. For playground equipment to be considered accessible, accessible surfacing must be utilized in applicable areas. Although a particular playground design may not meet the proposed Access Board Regulations in regards to the appropriate number of ground level events, the actual playground may be in compliance when considering existing play components. Not all equipment may be appropriate for all children, even when designed for a target age group. To avoid injury you should closely supervise and participate in the child's use of this equipment, especially while learning to use it. Proper supervision is required.