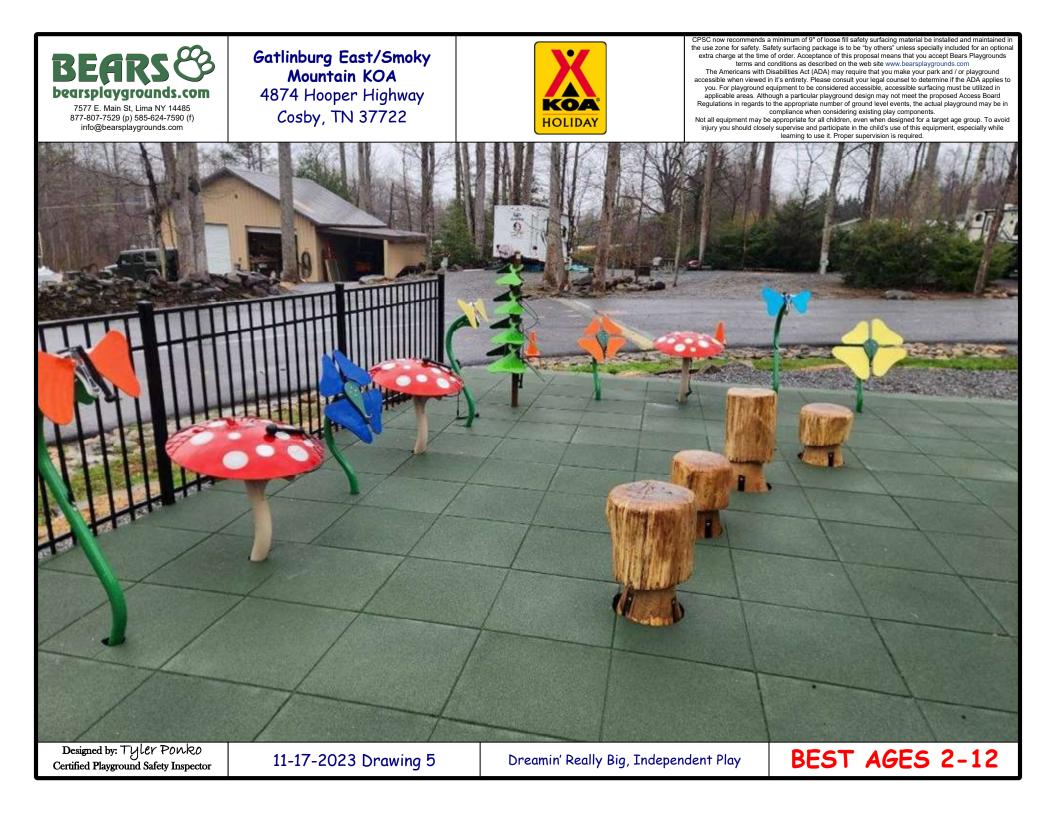

## BEARS &

Bears Playgrounds' nature-inspired products and natural materials help stimulate a child's imagination and enthusiasm for outdoor play. Their products facilitate learning, help build social skills, create opportunities for exercise, and by virtue of unique designs and materials, provide children with a connection to nature.

custom, nature inspired, cedar log playgrounds.

Bears Playgrounds' products are strong and durable, however, there are natural aesthetics of real log products of which you should be aware. Cedar logs have a fat end and a skinny end like a tree (instead of a manufactured dowel), they have gorgeous wood grain, checking, knots, crooks, grooves, curves, even the occasional stubborn piece of bark, etc. Those who are familiar with log construction know that it is subject to the natural process of "checking".