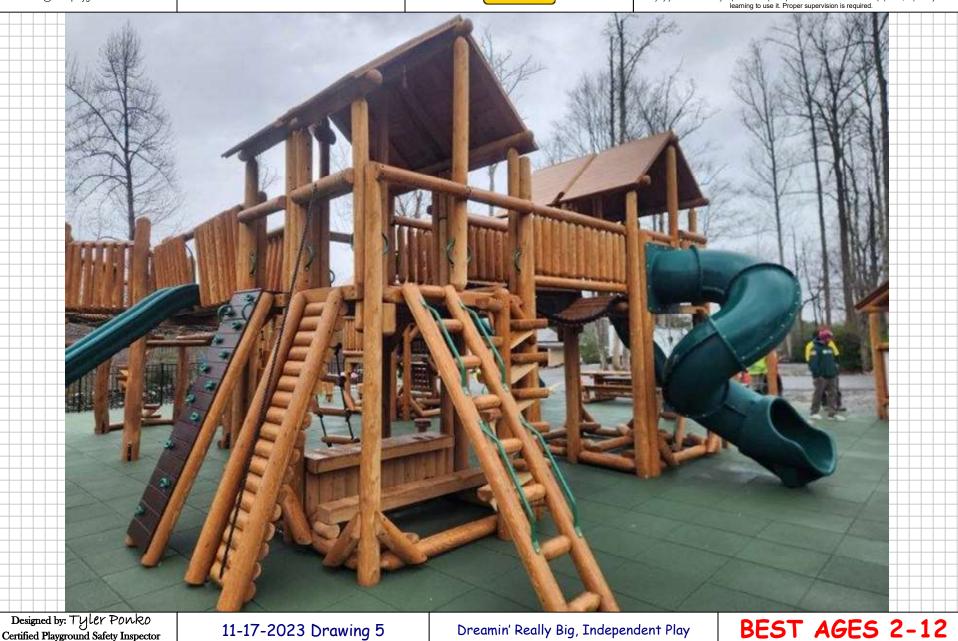

## BEARS &

Bears Playgrounds' nature-inspired products and natural materials help stimulate a child's imagination and enthusiasm for outdoor play. Their products facilitate learning, help build social skills, create opportunities for exercise, and by virtue of unique designs and materials, provide children with a connection to nature.

custom, nature inspired, cedar log playgrounds.

Bears Playgrounds' products are strong and durable, however, there are natural aesthetics of real log products of which you should be aware. Cedar logs have a fat end and a skinny end like a tree (instead of a manufactured dowel), they have gorgeous wood grain, checking, knots, crooks, grooves, curves, even the occasional stubborn piece of bark, etc. Those who are familiar with log construction know that it is subject to the natural process of "checking".