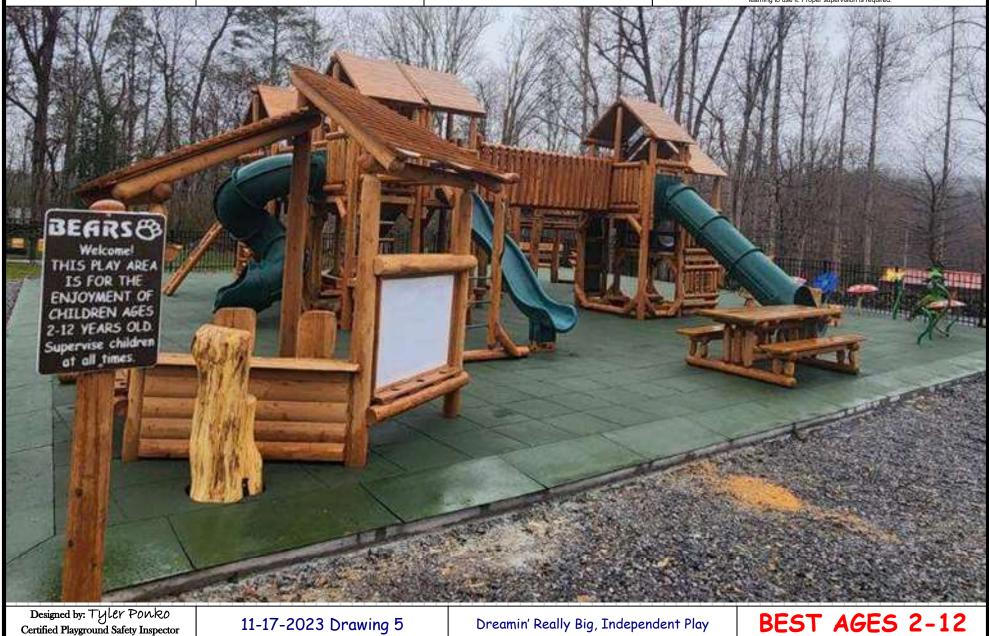

7577 E. Main St, Lima NY 14485 877-807-7529 (p) 585-624-7590 (f) info@bearsplaygrounds.com Gatlinburg East/Smoky Mountain KOA 4874 Hooper Highway Cosby, TN 37722

CPSC now recommends a minimum of 9" of loose fill safety surfacing material be installed and maintained in the use zone for safety. Safety surfacing package is to be "by others" unless specially included for an optional extra charge at the time of order. Acceptance of this proposal means that you accept Bears Playgrounds terms and conditions as described on the web site www.bearsplaygrounds.com The Americans with Disabilities Act (ADA) may require that you make your park and / or playground accessible when viewed in it's entirety. Please consult your legal counsel to determine if the ADA applies to you. For playground equipment to be considered accessible, accessible surfacing must be utilized in applicable areas. Although a particular playground design may not meet the proposed Access Board Regulations in regards to the appropriate number of ground level events, the actual playground may be in compliance when considering existing play components. Not all equipment may be appropriate for all children, even when designed for a target age group. To avoid injury you should closely supervise and participate in the child's use of this equipment, especially while learning to use it. Proper supervision is required.