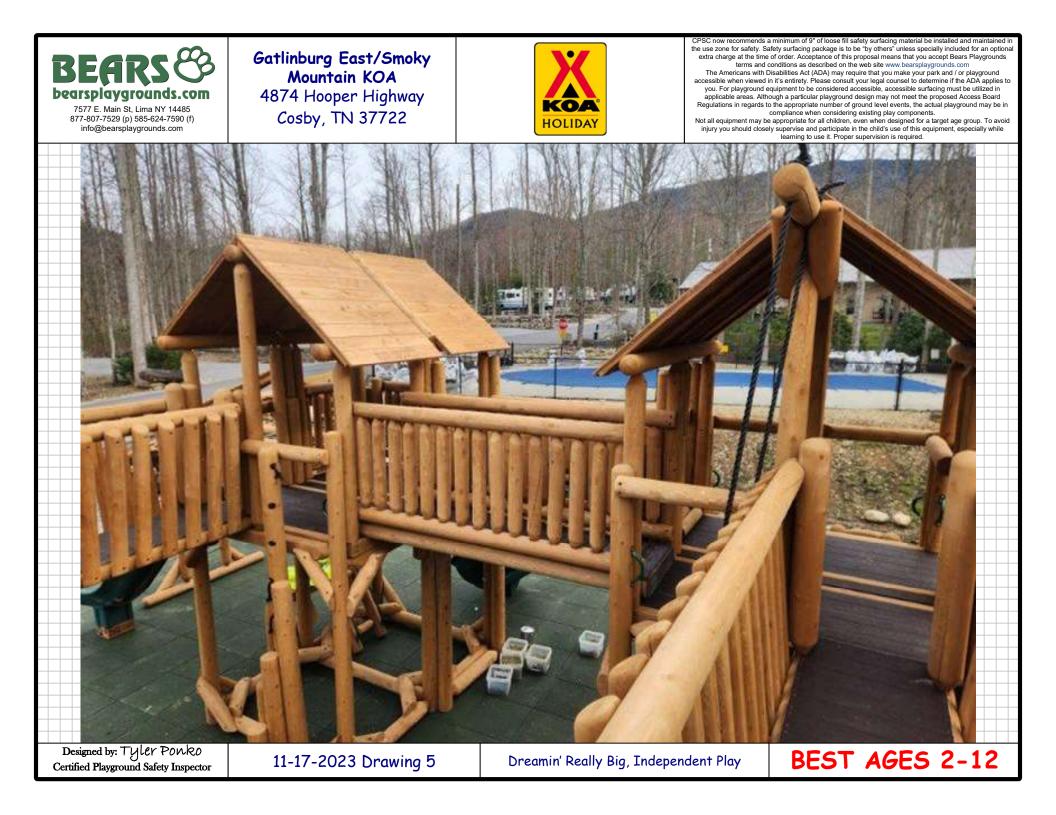

## BEARS &

Bears Playgrounds' nature-inspired products and natural materials help stimulate a child's imagination and enthusiasm for outdoor play. Their products facilitate learning, help build social skills, create opportunities for exercise, and by virtue of unique designs and materials, provide children with a connection to nature.

custom, nature inspired, cedar log playgrounds.

Bears Playgrounds' products are strong and durable, however, there are natural aesthetics of real log products of which you should be aware. Cedar logs have a fat end and a skinny end like a tree (instead of a manufactured dowel), they have gorgeous wood grain, checking, knots, crooks, grooves, curves, even the occasional stubborn piece of bark, etc. Those who are familiar with log construction know that it is subject to the natural process of "checking".