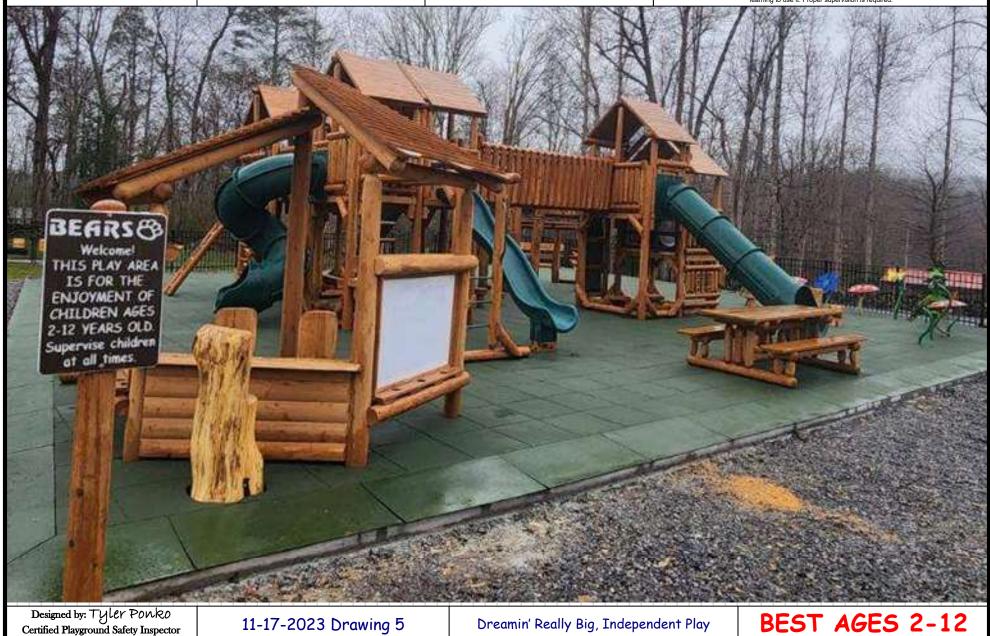

Designed by: Tyler Ponko Certified Playground Safety Inspector

11-17-2023 Drawing 5

Dreamin' Really Big, Independent Play

CPSC now recommends a minimum of 9" of loose fill safety surfacing material be installed and maintained in the use zone for safety. Safety surfacing package is to be "by others" unless specially included for an optiona