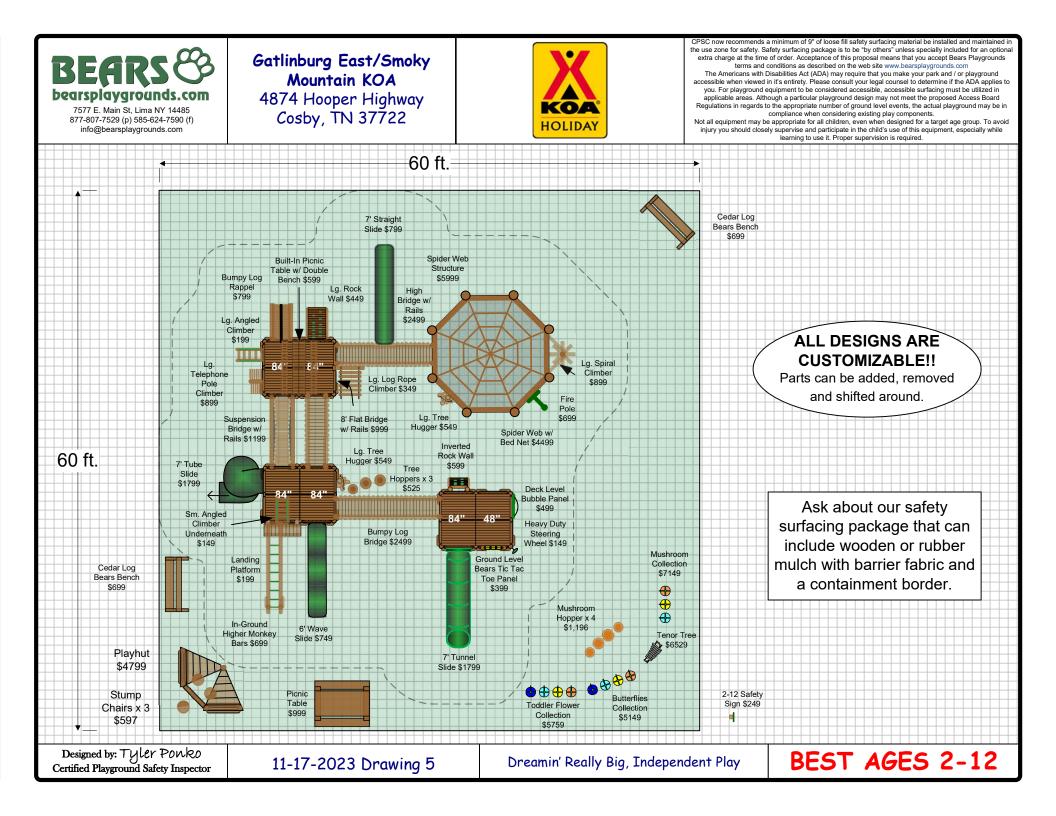

| $\sim$                                                              | DREAMIN' REALLY BIG                                                                                                                               |   |
|---------------------------------------------------------------------|---------------------------------------------------------------------------------------------------------------------------------------------------|---|
| BEARS                                                               | PONDEROSA STRUCTURE 1 5499                                                                                                                        |   |
|                                                                     | PONDEROSA STRUCTURE 2 5499                                                                                                                        |   |
| bearsplaygrounds.com                                                | PONDEROSA STRUCTURE 3 5499                                                                                                                        |   |
| 7577 E. Main St, Lima NY 14485<br>877-807-7529 (p) 585-624-7590 (f) | WOOD ROOFS X 6 2793                                                                                                                               |   |
| info@bearsplaygrounds.com                                           | WOOD RAILS X 5 375                                                                                                                                |   |
|                                                                     | HIGH BRIDGE W/ RAILS 2499                                                                                                                         | _ |
| Catlinhuma East/Curales Mauntain                                    | 7' STRAIGHT SLIDE 799                                                                                                                             |   |
| Gatlinburg East/Smoky Mountain                                      | SUSPENSION BRIDGE W/ RAILS 1199                                                                                                                   |   |
| KOA                                                                 | 8' FLAT BRIDGE 999                                                                                                                                |   |
| 4874 Hooper Highway                                                 | BUMPY LOG BRIDGE 2499                                                                                                                             |   |
| Cosby, TN 37722                                                     | SAFETY SIGN 249                                                                                                                                   |   |
|                                                                     | WEB STRUCTURE                                                                                                                                     |   |
|                                                                     | SPIDER WEB STRUCTURE 5999                                                                                                                         |   |
|                                                                     | SPIDER WEB W/ BED NET 4499                                                                                                                        |   |
|                                                                     | LG SPIRAL CLIMBER 899                                                                                                                             |   |
|                                                                     | COMMERCIAL FIRE POLE 699                                                                                                                          |   |
| KOA                                                                 | LG TREE HUGGER 549                                                                                                                                |   |
| HOLIDAY                                                             |                                                                                                                                                   |   |
|                                                                     |                                                                                                                                                   |   |
| Designed by: Tyler Ponko                                            | PICNIC TABLE W/ DOUBLE BENCH 599                                                                                                                  |   |
| Certified Playground Safety Inspector                               | BUMPY LOG RAPPEL 849                                                                                                                              |   |
|                                                                     | LG ANGLED CLIMBER 199                                                                                                                             |   |
| 11-17-2023 Drawing 5                                                | LG LOG ROPE CLIMBER 349                                                                                                                           |   |
|                                                                     | ON STRUCTURE 2                                                                                                                                    |   |
| Dreamin' Really Big, Independent Play                               | 7' TUBE SLIDE 1799                                                                                                                                |   |
| Di eanin Really Big, Independent Play                               | SM ANGLED CLIMBER UNDERNEATH 149                                                                                                                  |   |
|                                                                     | LANDING PLATFORM 199                                                                                                                              |   |
| BEST AGES 2-12                                                      | IG HIGHER MONKEY BARS 699                                                                                                                         |   |
|                                                                     | 6' WAVE SLIDE 749                                                                                                                                 |   |
|                                                                     | LG ANGLED CLIMBER 199                                                                                                                             |   |
|                                                                     | TREE HOPPERS X 3 525                                                                                                                              |   |
|                                                                     | ON STRUCTURE 3                                                                                                                                    |   |
|                                                                     | INVERTED ROCK WALL 599                                                                                                                            |   |
|                                                                     | 7' TUNNEL SLIDE 1799                                                                                                                              |   |
|                                                                     | GL TIC TAC TOE PANEL 399                                                                                                                          |   |
|                                                                     | DL BUBBLE PANEL 499 \$ 51,513                                                                                                                     |   |
|                                                                     |                                                                                                                                                   |   |
|                                                                     | CEDAR LOG BENCH X 2 1398                                                                                                                          |   |
|                                                                     | PICNIC TABLE 999                                                                                                                                  |   |
|                                                                     | PLAY HUT 4799                                                                                                                                     |   |
|                                                                     | STUMP CHAIRS X 3 597                                                                                                                              |   |
|                                                                     | MUSHROOM HOPPERS X 4 1196                                                                                                                         |   |
|                                                                     | MUSHROOM COLLECTION 7149                                                                                                                          |   |
|                                                                     | TENOR TREE 6529                                                                                                                                   |   |
|                                                                     | BUTTERFLIES COLLECTION 5149                                                                                                                       |   |
|                                                                     | TODDLER FLOWER COLLECTION 5759 \$ 33,575                                                                                                          |   |
|                                                                     |                                                                                                                                                   | _ |
|                                                                     | SUB TOTAL \$ 85,088.00                                                                                                                            |   |
|                                                                     | SHIPPING ESTIMATE / MOBILIZATION ???                                                                                                              |   |
|                                                                     | INSTALL BY BEARS ???                                                                                                                              |   |
|                                                                     |                                                                                                                                                   |   |
|                                                                     | CERT. WOODEN MULCH- ? YDS^3 ?                                                                                                                     |   |
|                                                                     | BARRIER FABRIC- ? FT <sup>2</sup> ?<br>DOUBLE HIGH LOG BORDERS X ? ?                                                                              |   |
|                                                                     | HEAVY DUTY Swing/Slide Mat X ? ?                                                                                                                  |   |
|                                                                     | SURFACING PACKAGE INSTALL ?                                                                                                                       |   |
|                                                                     | NEW TOTAL ????                                                                                                                                    |   |
|                                                                     | SALES TAX                                                                                                                                         |   |
|                                                                     | GRAND TOTAL \$ -                                                                                                                                  |   |
|                                                                     |                                                                                                                                                   |   |
|                                                                     |                                                                                                                                                   |   |
|                                                                     | ADA Compliant & Certified Safety Surfacing available upon request. Specifications, product offerings & prices are subject to change w/out notice. |   |