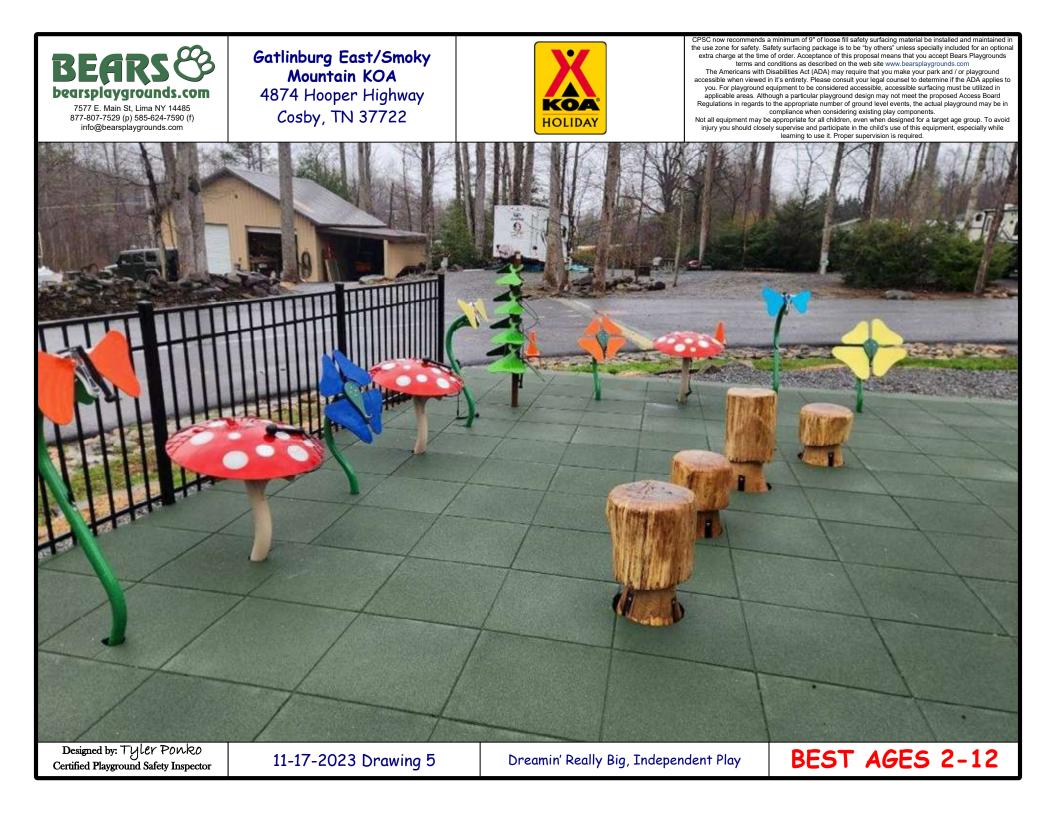

Designed by: Tyler Ponko Certified Playground Safety Inspector

11-17-2023 Drawing 5

Dreamin' Really Big, Independent Play

CPSC now recommends a minimum of 9" of loose fill safety surfacing material be installed and maintained in the use zone for safety. Safety surfacing package is to be "by others" unless specially included for an optiona