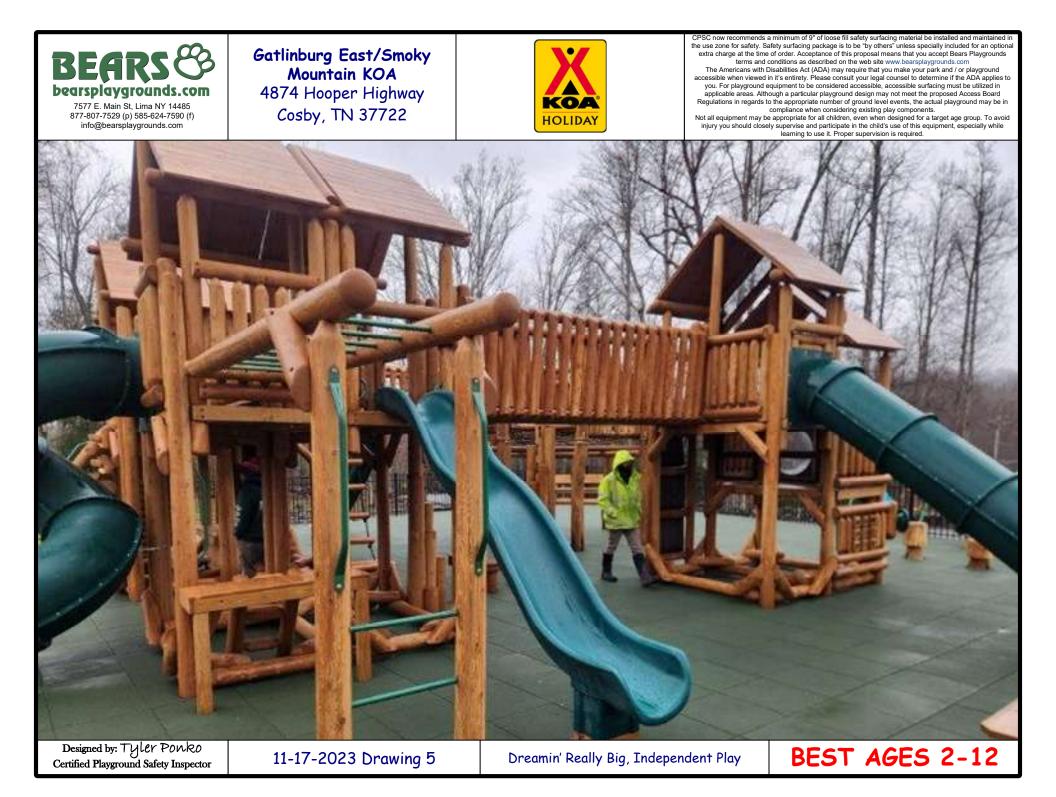

7577 E. Main St, Lima NY 14485 877-807-7529 (p) 585-624-7590 (f) info@bearsplaygrounds.com Gatlinburg East/Smoky Mountain KOA 4874 Hooper Highway Cosby, TN 37722

CPSC now recommends a minimum of 9° of loose fill safety surfacing material be installed and maintained in the use zone for safety. Safety surfacing package is to be "by others" unless specially included for an optional extra charge at the time of order. Acceptance of this proposal means that you accept Bears Playgrounds terms and conditions as described on the web site www.bearsplaygrounds.com The Americans with Disabilities Act (ADA) may require that you make your park and / or playground accessible when viewed in it's entirety. Please consult your legal counsel to determine if the ADA applies to you. For playground equipment to be considered accessible, accessible archinging may not meet the proposed Access Board Regulations in regards to the appropriate number of ground level events, the actual playground may be in compliance when considering existing play components. Not all equipment the ad particular plaidering existing play components.