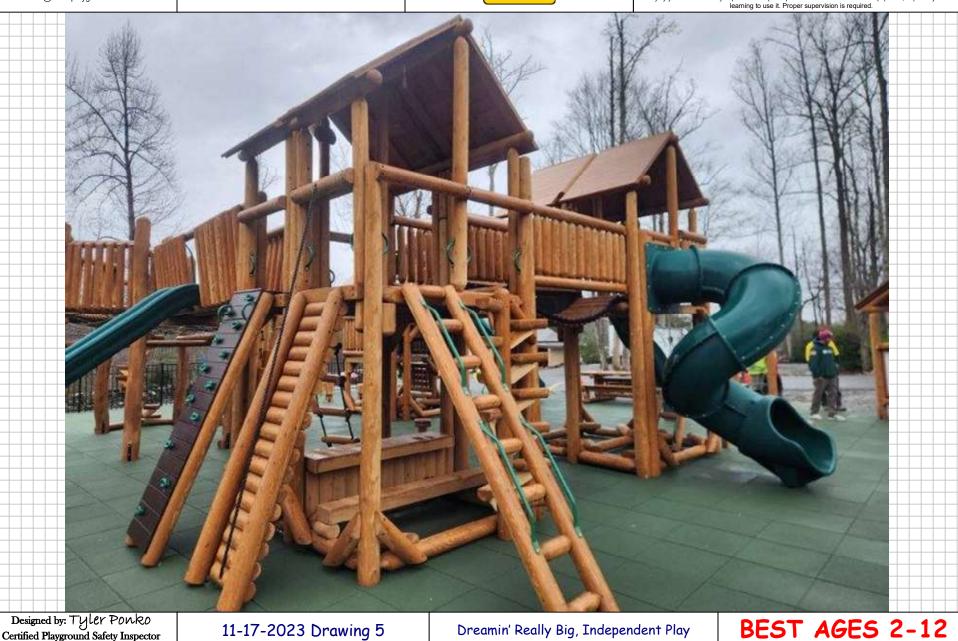

Designed by: Tyler Ponko Certified Playground Safety Inspector

11-17-2023 Drawing 5

Dreamin' Really Big, Independent Play

CPSC now recommends a minimum of 9" of loose fill safety surfacing material be installed and maintained in the use zone for safety. Safety surfacing package is to be "by others" unless specially included for an optiona