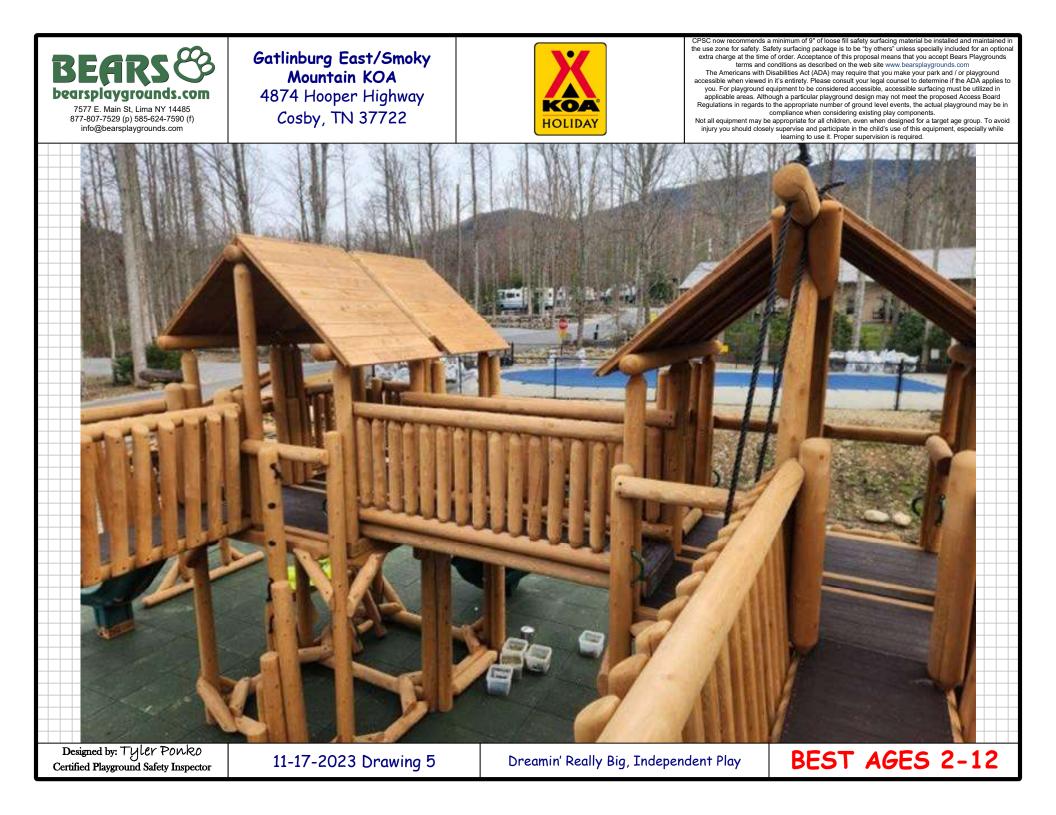

Designed by: Tyler Ponko Certified Playground Safety Inspector

11-17-2023 Drawing 5

Dreamin' Really Big, Independent Play

CPSC now recommends a minimum of 9" of loose fill safety surfacing material be installed and maintained in the use zone for safety. Safety surfacing package is to be "by others" unless specially included for an optiona