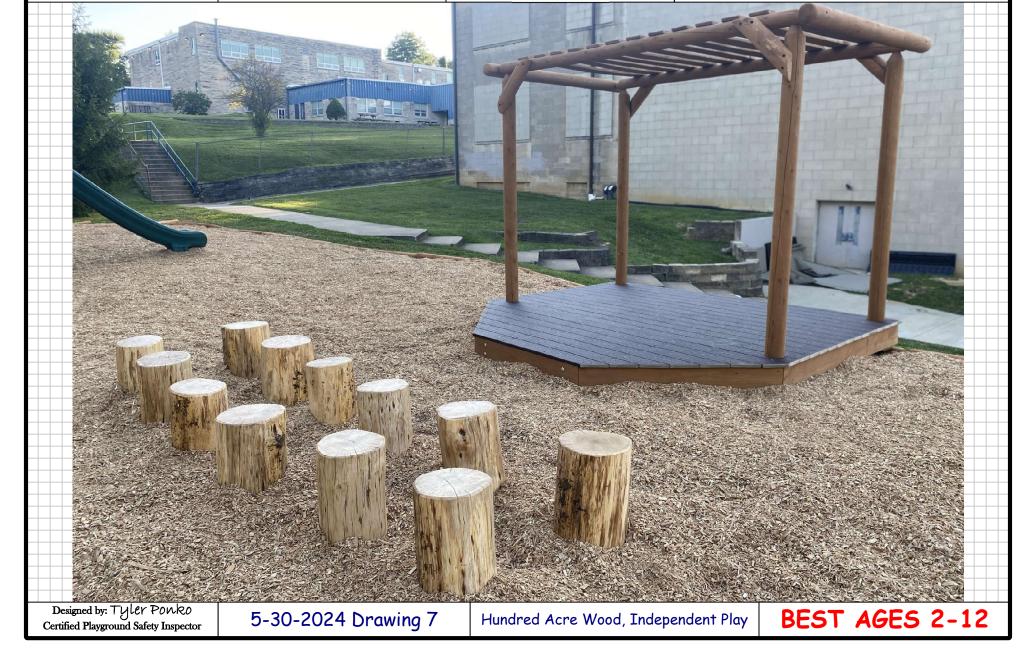

terms and conditions as described on the web site www.bearsplaygrounds.com The Americans with Disabilities Act (ADA) may require that you make your park and / or playground accessible when viewed in it's entirety. Please consult your legal counsel to determine if the ADA applies to you. For playground equipment to be considered accessible, accessible surfacing must be utilized in applicable areas. Although a particular playground design may not meet the proposed Access Board Regulations in regards to the appropriate number of ground level events, the actual playground may be in compliance when considering existing play components.

injury you should closely supervise and participate in the child's use of this equipment, especially while learning to use it. Proper supervision is required.





Seven Oaks Classical School 200 E. Association St Ellettsville, IN 47429



CPSC now recommends a minimum of 9° of loose fill safety surfacing material be installed and maintained in the use zone for safety. Safety surfacing package is to be "by others" unless specially included for an optional extra charge at the time of order. Acceptance of this proposal means that you accept Bears Playgrounds terms and conditions as described on the web site www.bearsplaygrounds.com The Americans with Disabilities Act (ADA) may require that you make your park and / or playground accessible when viewed in it's entirety. Please consult your legal counsel to determine if the ADA applies to you. For playground equipment to be considered accessible, accessible surfacing must be utilized in applicable are