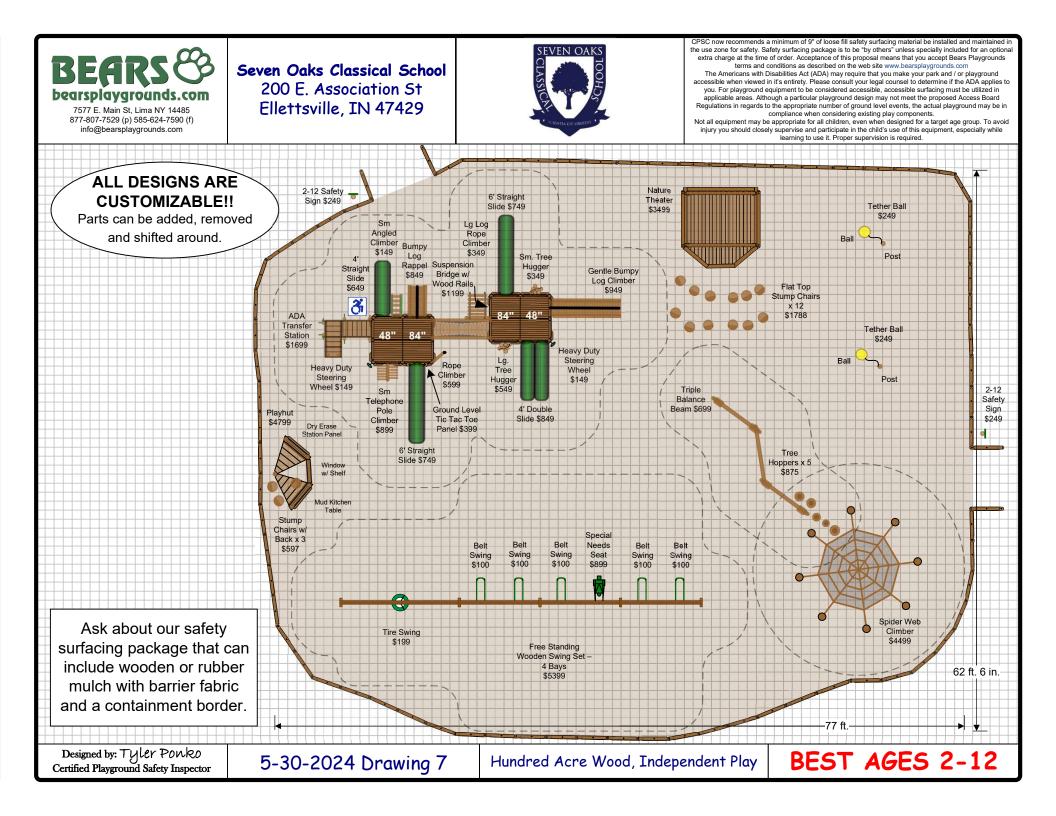

| BEARS                                                               | HUNDRED ACRE WO                                                                                                                                   | OD OPTIONAL EXCLUDED |   |
|---------------------------------------------------------------------|---------------------------------------------------------------------------------------------------------------------------------------------------|----------------------|---|
| bearsplaygrounds.com                                                |                                                                                                                                                   |                      |   |
| 7577 E. Main St, Lima NY 14485<br>877-807-7529 (p) 585-