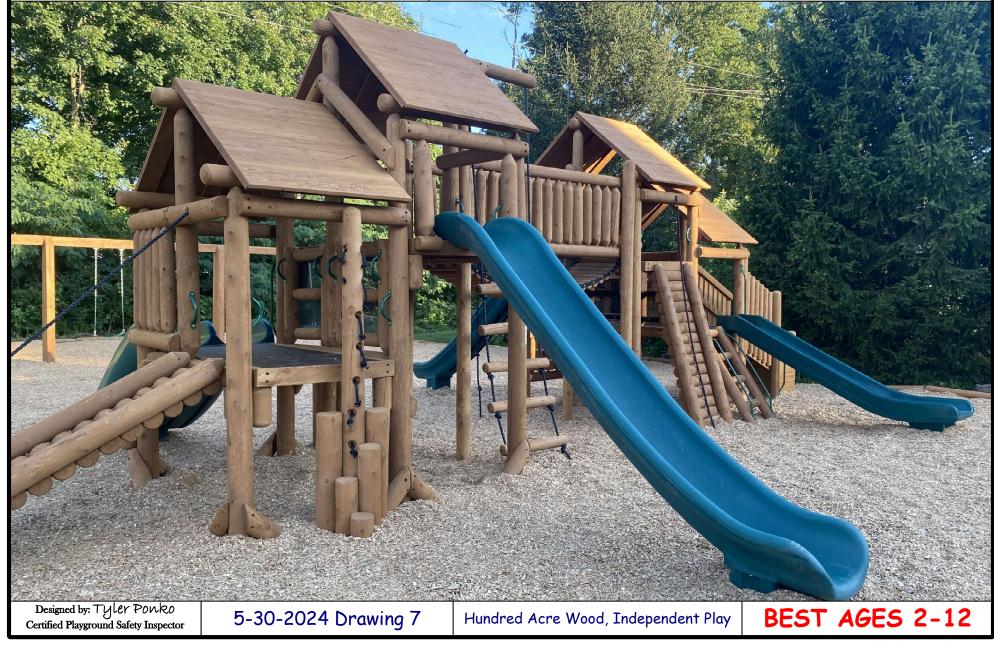

n it's entirety. Please consult your legal counsel to determine if the ADA applies to you. For playground equipment to be considered accessible, accessible surfacing must be utilized in applicable areas. Although a particular playground design may not meet the proposed Access Board Regulations in regards to the appropriate number of ground level events, the actual playground may be in Compliance where populate humber of ground reverte vertex, the aduat payprovide may be in compliance where considering existing paix components. Not all equipment may be appropriate for all children, even when designed for a target age group. To avoid injury you should closely supervise and participate in the child's use of this equipment, especially while learning to use it. Proper supervision is required.





Seven Oaks Classical School 200 E. Association St Ellettsville, IN 47429



CPSC now recommends a minimum of 9" of loose fill safety surfacing material be installed and maintained in the use zone for safety. Safety surfacing package is to be "by others" unless specially included for an optional extra charge at the time of order. Acceptance of this proposal means that you accept Bears Playgrounds terms and conditions as described on the web site www.bearsplaygrounds.com The Americans with Disabilities Act (ADA) may require that you make your park and / or playground accessible when viewed in it's entirety. Please consult your legal counsel to determine if the ADA applies to you. For playground equipment to be considered accessible, accessible surfacing must be utilized in applicable are