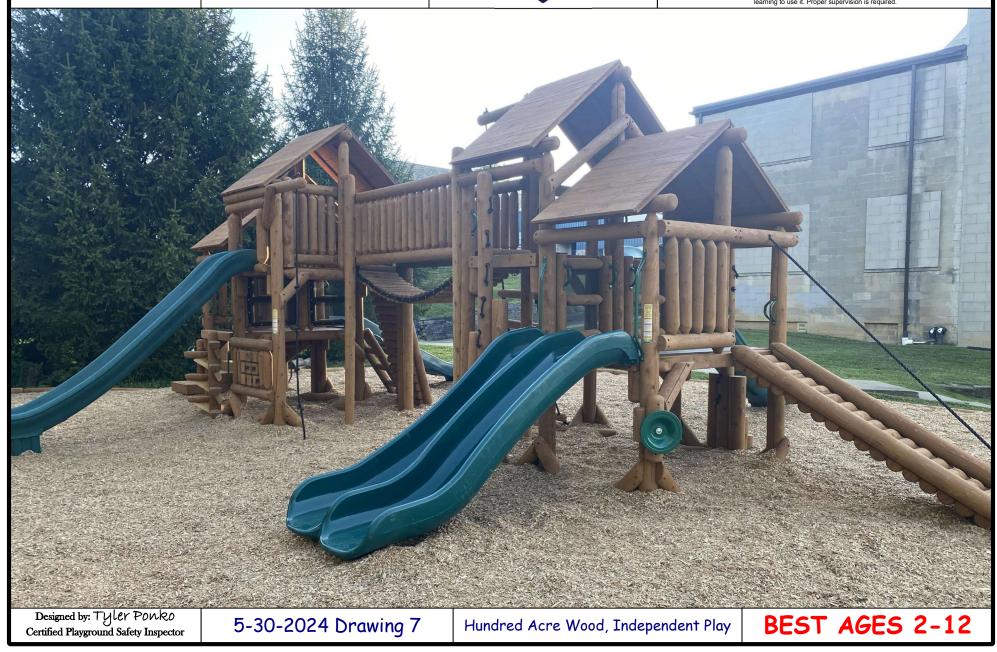

Act (ADA) may require that you make your park and / or playground accessible when viewed in it's entirety. Please consult your legal counsel to determine if the ADA applies to you. For playground equipment to be considered accessible, accessible surfacing must be utilized in applicable areas. Although a particular playground design may not meet the proposed Access Board Regulations in regards to the appropriate number of ground level events, the actual playground may be in compliance when considering existing play components. Not all equipment may be appropriate for all children, even when designed for a target age group. To avoid injury you should closely supervise and participate in the child's use of this equipment, especially while learning to use it. Proper supervision is required.





Seven Oaks Classical School 200 E. Association St Ellettsville, IN 47429



CPSC now recommends a minimum of 9" of loose fill safety surfacing material be installed and maintained in the use zone for safety. Safety surfacing package is to be "by others" unless specially included for an optional extra charge at the time of order. Acceptance of this proposal means that you accept Bears Playgrounds terms and conditions as described on the web site www.bearsplaygrounds.com The Americans with Disabilities Act (ADA) may require that you make your park and / or playground accessible when viewed in it's entirety. Please consult your legal counsel to determine if the ADA applies to you. For playground equipment to be considered accessible, accessible surfacing must be utilized in applicable are