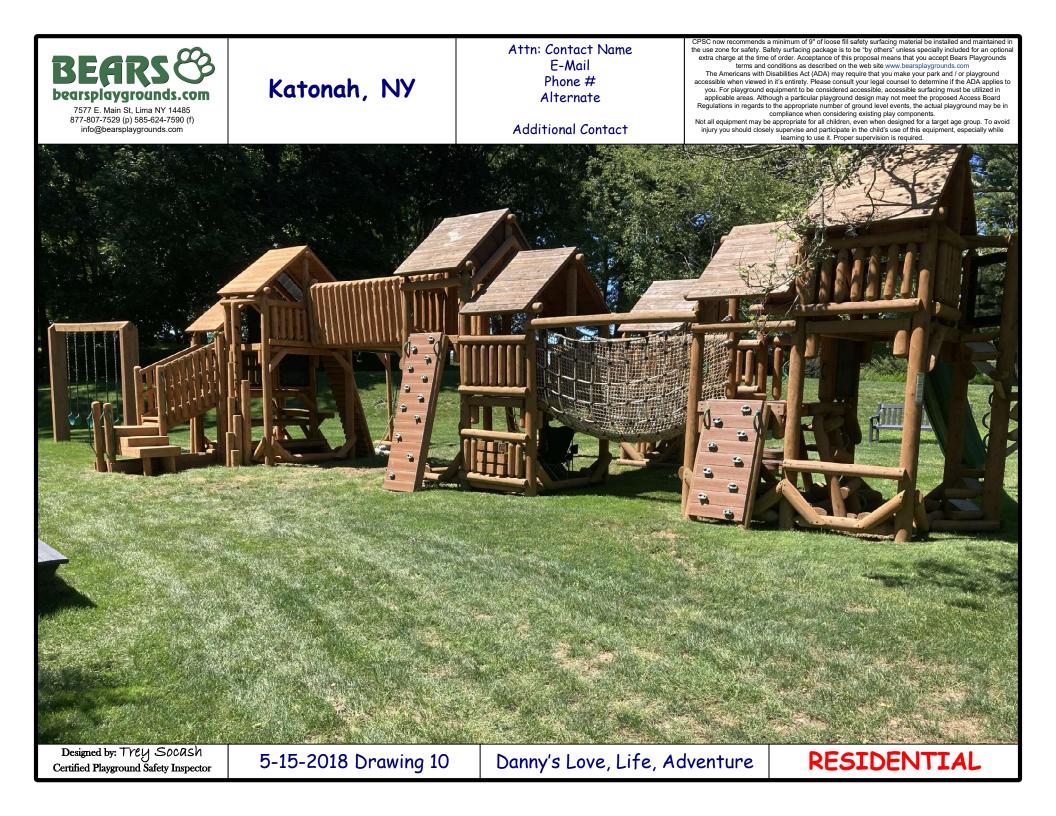

change w/out notice.   INSTALL AND SHIPPING PRICES SUBJECT TO CHANGE |                    |                                              |              |                   |
|                                                                             |                                                                                                                                |                    |                                              |              |                   |
| Designed by: Trey Socash<br>Certified Playground Safety Inspector 5-15-2018 |                                                                                                                                | ing 10             | Danny's Love, Life,<br>Adventure             | RES          | SIDENTIAL         |











## BEARS &

Bears Playgrounds' nature-inspired products and natural materials help stimulate a child's imagination and enthusiasm for outdoor play. Their products facilitate learning, help build social skills, create opportunities for exercise, and by virtue of unique designs and materials, provide children with a connection to nature.

custom, nature inspired, cedar log playgrounds.

Bears Playgrounds' products are strong and durable, however, there are natural aesthetics of real log products of which you should be aware. Cedar logs have a fat end and a skinny end like a tree (instead of a manufactured dowel), they have gorgeous wood grain, checking, knots, crooks, grooves, curves, even the occasional stubborn piece of bark, etc. Those who are familiar with log construction know