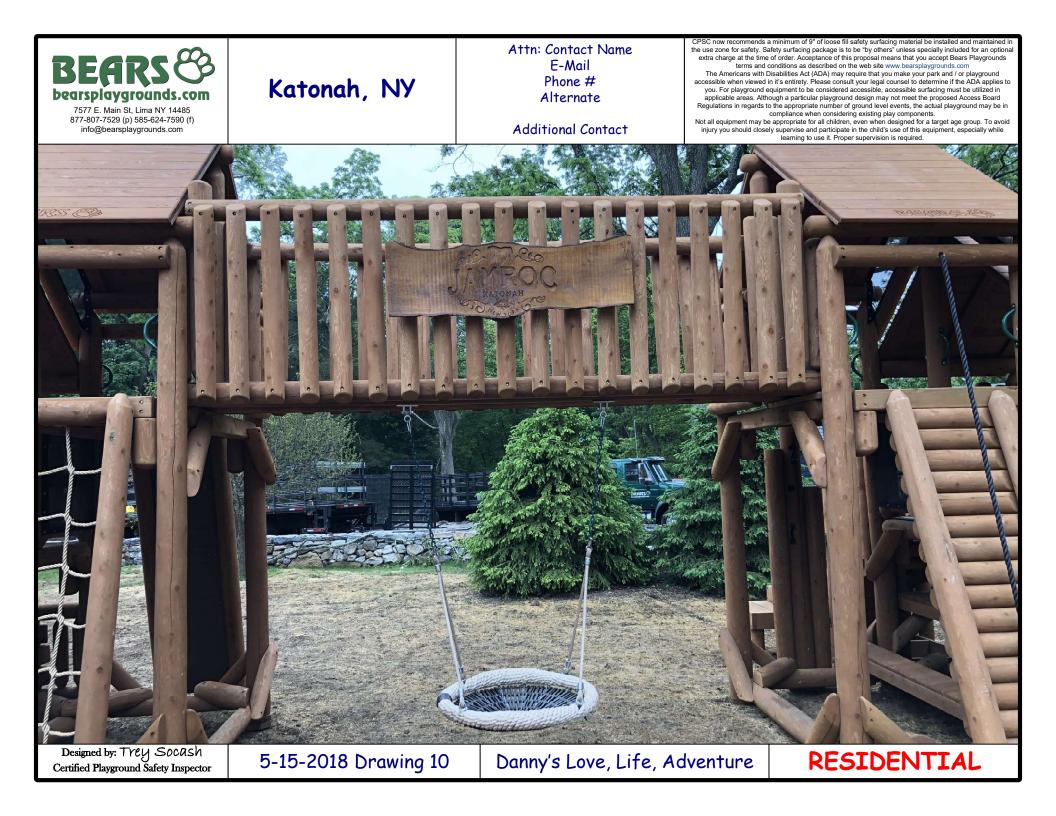

|                                                                             |                                                                                                                                | DANN               | IY'S LOVE, LIFE, ADV                         | ENTURE       | OPTIONAL EXCLUDED |
|-----------------------------------------------------------------------------|--------------------------------------------------------------------------------------------------------------------------------|--------------------|----------------------------------------------|--------------|-------------------|
| <b>BEHK</b>                                                                 |                                                                                                                                | PONDER             | ROSA STRUCTURE 1                             | 3499         |                   |
| BEARS & bearsplaygrounds.com                                                |                                                                                                                                | PONDER             | ROSA STRUCTURE 2                             | 3499         |                   |
| bearsplayaround                                                             | s.com                                                                                                                          | PONDER             | ROSA STRUCTURE 3                             | 3499         |                   |
|                                                                             |                                                                                                                                | PROUDE             | EST MONKEY STRUCTURE 4                       | 2499         |                   |
| 7577 E. Main St, Lima NY 1448<br>877-807-7529 (p) 585-624-7590              |                                                                                                                                | SUSPEN             | SION BRIDGE W/ RAILS                         | 1199         |                   |
| info@bearsplaygrounds.com                                                   |                                                                                                                                | BIG ROP            | PE V-BRIDGE                                  | 3299         |                   |
|                                                                             |                                                                                                                                | BUMPY              |                                              | 1599         |                   |
|                                                                             |                                                                                                                                |                    | RIDGE W/ RAILS                               | 2499         |                   |
|                                                                             |                                                                                                                                | -                  | NS WHEEL                                     | 30           |                   |
| Katonah, N                                                                  | IY                                                                                                                             |                    | RCIAL BIRDS NEXT SWING                       | 1499         |                   |
| -                                                                           |                                                                                                                                |                    | OPPERS X 5                                   | 875          |                   |
|                                                                             |                                                                                                                                |                    | N RAIL X7                                    | 525          |                   |
|                                                                             |                                                                                                                                |                    | N ROOF X 7                                   | 2793         |                   |
| Attn: Contact Nam                                                           |                                                                                                                                |                    |                                              |              |                   |
| E-Mail                                                                      |                                                                                                                                |                    |                                              | 299          |                   |
| Phone #                                                                     |                                                                                                                                |                    |                                              | 249          |                   |
| Alternate                                                                   |                                                                                                                                |                    |                                              | 899          |                   |
|                                                                             |                                                                                                                                |                    | GHT SLIDE                                    | 799          |                   |
| Additional Contact                                                          |                                                                                                                                |                    |                                              | 149          |                   |
|                                                                             |                                                                                                                                |                    | UCTURE 2                                     |              |                   |
|                                                                             |                                                                                                                                | LG ROC             |                                              | 449          |                   |
|                                                                             |                                                                                                                                |                    |                                              | 399          |                   |
|                                                                             |                                                                                                                                |                    |                                              | 699          |                   |
|                                                                             |                                                                                                                                |                    | UCTURE 3                                     |              |                   |
|                                                                             |                                                                                                                                |                    | ANSFER STATION                               | 1699         |                   |
|                                                                             |                                                                                                                                | -                  |                                              | 549          |                   |
|                                                                             |                                                                                                                                | -                  |                                              | 499          |                   |
|                                                                             |                                                                                                                                |                    |                                              | 849          |                   |
|                                                                             |                                                                                                                                | -                  |                                              | 899          |                   |
|                                                                             |                                                                                                                                |                    |                                              | 199          |                   |
|                                                                             |                                                                                                                                |                    | UCTURE 4<br>PE CLIMBER                       | 299          |                   |
|                                                                             |                                                                                                                                |                    |                                              | 299<br>849   |                   |
|                                                                             |                                                                                                                                |                    | E HUGGER                                     | 349          |                   |
|                                                                             |                                                                                                                                |                    |                                              | 349          |                   |
|                                                                             |                                                                                                                                | SWIN               |                                              | 299          |                   |
|                                                                             |                                                                                                                                | -                  |                                              | 1000         |                   |
|                                                                             |                                                                                                                                |                    | DEN SWING SET- 1 BAY                         | 1899         |                   |
|                                                                             |                                                                                                                                |                    | T SWING<br>T SWING                           | 69           |                   |
|                                                                             |                                                                                                                                |                    | T SWING                                      | 69<br>69     |                   |
|                                                                             |                                                                                                                                | JO DEL             |                                              | 69           |                   |
|                                                                             |                                                                                                                                | SUB TO             | TAL                                          | \$ 39,952.00 |                   |
|                                                                             |                                                                                                                                | SHIPPIN            | IG ESTIMATE / MOBILIZATION                   | ???          |                   |
|                                                                             |                                                                                                                                | INSTALL            | BY BEARS                                     | ???          |                   |
|                                                                             |                                                                                                                                | SAFETY             | SURFACING PACKAGE                            |              |                   |
|                                                                             |                                                                                                                                | CERT. W            | VOODEN MULCH- ? YDS^3                        | ?            |                   |
|                                                                             |                                                                                                                                | BARRIE             | R FABRIC- ? FT^2                             | ?            |                   |
|                                                                             |                                                                                                                                | DOUBLE             | HIGH LOG BORDERS X?                          | ?            |                   |
|                                                                             |                                                                                                                                | HEAVY              | DUTY Swing/Slide Mat X?                      | ?            |                   |
|                                                                             |                                                                                                                                | SURFAC             | NING PACKAGE INSTALL                         | ?            |                   |
|                                                                             |                                                                                                                                | NEW TO             | DTAL                                         | ????         |                   |
|                                                                             |                                                                                                                                | SALES <sup>-</sup> | TAX                                          |              |                   |
|                                                                             |                                                                                                                                | GRAND              |                                              | \$-          |                   |
|                                                                             |                                                                                                                                |                    | liant & Certified Safety Surfacing available |              |                   |
|                                                                             | Specifications, product offerings & prices are subject to change w/out notice.   INSTALL AND SHIPPING PRICES SUBJECT TO CHANGE |                    |                                              |              |                   |
|                                                                             |                                                                                                                                |                    |                                              |              |                   |
| Designed by: Trey Socash<br>Certified Playground Safety Inspector 5-15-2018 |                                                                                                                                | ing 10             | Danny's Love, Life,<br>Adventure             | RES          | SIDENTIAL         |