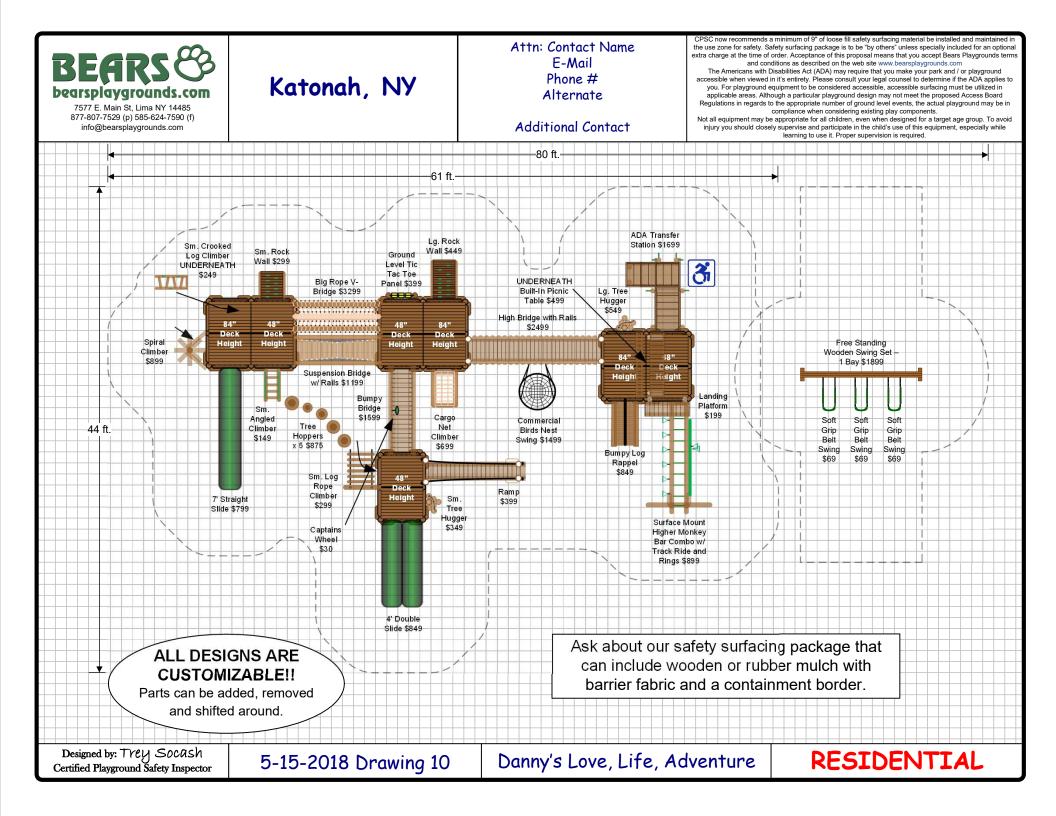

|                                                                             |                                                                                                                                | DANN               | IY'S LOVE, LIFE, ADV                         | ENTURE       | OPTIONAL EXCLUDED |
|-----------------------------------------------------------------------------|--------------------------------------------------------------------------------------------------------------------------------|--------------------|----------------------------------------------|--------------|-------------------|
| <b>BEHK</b>                                                                 |                                                                                                                                | PONDER             | ROSA STRUCTURE 1                             | 3499         |                   |
| BEARS & bearsplaygrounds.com                                                |                                                                                                                                | PONDER             | ROSA STRUCTURE 2                             | 3499         |                   |
| bearsplayaround                                                             | s.com                                                                                                                          | PONDER             | ROSA STRUCTURE 3                             | 3499         |                   |
|                                                                             |                                                                                                                                | PROUDE             | EST MONKEY STRUCTURE 4                       | 2499         |                   |
| 7577 E. Main St, Lima NY 1448<br>877-807-7529 (p) 585-624-7590              |                                                                                                                                | SUSPEN             | SION BRIDGE W/ RAILS                         | 1199         |                   |
| info@bearsplaygrounds.com                                                   |                                                                                                                                | BIG ROP            | PE V-BRIDGE                                  | 3299         |                   |
|                                                                             |                                                                                                                                | BUMPY              |                                              | 1599         |                   |
|                                                                             |                                                                                                                                |                    | RIDGE W/ RAILS                               | 2499         |                   |
|                                                                             |                                                                                                                                | -                  | NS WHEEL                                     | 30           |                   |
| Katonah, N                                                                  | IY                                                                                                                             |                    | RCIAL BIRDS NEXT SWING                       | 1499         |                   |
| -                                                                           |                                                                                                                                |                    | OPPERS X 5                                   | 875          |                   |
|                                                                             |                                                                                                                                |                    | N RAIL X7                                    | 525          |                   |
|                                                                             |                                                                                                                                |                    | N ROOF X 7                                   | 2793         |                   |
| Attn: Contact Nam                                                           |                                                                                                                                |                    |                                              |              |                   |
| E-Mail                                                                      |                                                                                                                                |                    |                                              | 299          |                   |
| Phone #                                                                     |                                                                                                                                |                    |                                              | 249          |                   |
| Alternate                                                                   |                                                                                                                                |                    |                                              | 899          |                   |
|                                                                             |                                                                                                                                |                    | GHT SLIDE                                    | 799          |                   |
| Additional Contact                                                          |                                                                                                                                |                    |                                              | 149          |                   |
|                                                                             |                                                                                                                                |                    | UCTURE 2                                     |              |                   |
|                                                                             |                                                                                                                                | LG ROC             |                                              | 449          |                   |
|                                                                             |                                                                                                                                |                    |                                              | 399          |                   |
|                                                                             |                                                                                                                                |                    |                                              | 699          |                   |
|                                                                             |                                                                                                                                |                    | UCTURE 3                                     |              |                   |
|                                                                             |                                                                                                                                |                    | ANSFER STATION                               | 1699         |                   |
|                                                                             |                                                                                                                                | -                  |                                              | 549          |                   |
|                                                                             |                                                                                                                                | -                  |                                              | 499          |                   |
|                                                                             |                                                                                                                                |                    |                                              | 849          |                   |
|                                                                             |                                                                                                                                | -                  |                                              | 899          |                   |
|                                                                             |                                                                                                                                |                    |                                              | 199          |                   |
|                                                                             |                                                                                                                                |                    | UCTURE 4<br>PE CLIMBER                       | 299          |                   |
|                                                                             |                                                                                                                                |                    |                                              | 299<br>849   |                   |
|                                                                             |                                                                                                                                |                    | E HUGGER                                     | 349          |                   |
|                                                                             |                                                                                                                                |                    |                                              | 349          |                   |
|                                                                             |                                                                                                                                | SWIN               |                                              | 299          |                   |
|                                                                             |                                                                                                                                | -                  |                                              | 1000         |                   |
|                                                                             |                                                                                                                                |                    | DEN SWING SET- 1 BAY                         | 1899         |                   |
|                                                                             |                                                                                                                                |                    | T SWING<br>T SWING                           | 69           |                   |
|                                                                             |                                                                                                                                |                    | T SWING                                      | 69<br>69     |                   |
|                                                                             |                                                                                                                                | JO DEL             |                                              | 69           |                   |
|                                                                             |                                                                                                                                | SUB TO             | TAL                                          | \$ 39,952.00 |                   |
|                                                                             |                                                                                                                                | SHIPPIN            | IG ESTIMATE / MOBILIZATION                   | ???          |                   |
|                                                                             |                                                                                                                                | INSTALL            | BY BEARS                                     | ???          |                   |
|                                                                             |                                                                                                                                | SAFETY             | SURFACING PACKAGE                            |              |                   |
|                                                                             |                                                                                                                                | CERT. W            | VOODEN MULCH- ? YDS^3                        | ?            |                   |
|                                                                             |                                                                                                                                | BARRIE             | R FABRIC- ? FT^2                             | ?            |                   |
|                                                                             |                                                                                                                                | DOUBLE             | HIGH LOG BORDERS X?                          | ?            |                   |
|                                                                             |                                                                                                                                | HEAVY              | DUTY Swing/Slide Mat X?                      | ?            |                   |
|                                                                             |                                                                                                                                | SURFAC             | NING PACKAGE INSTALL                         | ?            |                   |
|                                                                             |                                                                                                                                | NEW TO             | DTAL                                         | ????         |                   |
|                                                                             |                                                                                                                                | SALES <sup>-</sup> | TAX                                          |              |                   |
|                                                                             |                                                                                                                                | GRAND              |                                              | \$-          |                   |
|                                                                             |                                                                                                                                |                    | liant & Certified Safety Surfacing available |              |                   |
|                                                                             | Specifications, product offerings & prices are subject to change w/out notice.   INSTALL AND SHIPPING PRICES SUBJECT TO CHANGE |                    |                                              |              |                   |
|                                                                             |                                                                                                                                |                    |                                              |              |                   |
| Designed by: Trey Socash<br>Certified Playground Safety Inspector 5-15-2018 |                                                                                                                                | ing 10             | Danny's Love, Life,<br>Adventure             | RES          | SIDENTIAL         |