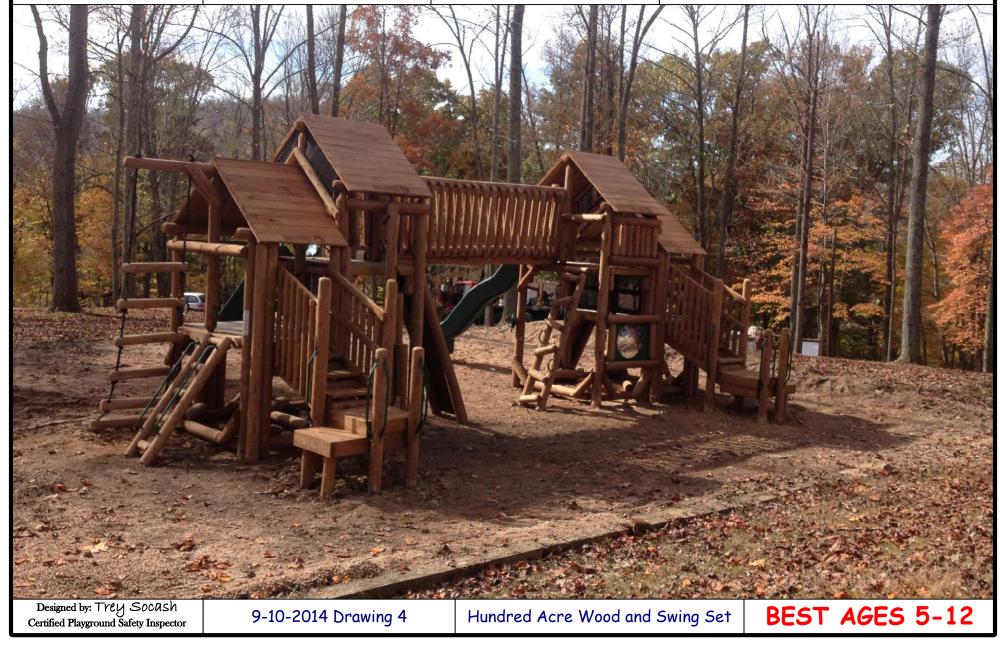

### **Tygart Lake State Park** 1240 Paul Malone Rd. Grafton, WV 26354

| $\mathcal{O}$                                    | HUNDRED ACRE W                                                     | /00D                                                                           | OPTIONAL<br>EXCLUDED |  |  |
|--------------------------------------------------|--------------------------------------------------------------------|--------------------------------------------------------------------------------|----------------------|--|--|
|                                                  | PONDEROSA STRUCTURE 1                                              | 5499                                                                           | EXCEODED             |  |  |
|                                                  | PONDEROSA STRUCTURE 2                                              | 5499                                                                           |                      |  |  |
|                                                  | HIGH BRIDGE W/ RAILS                                               | 2499                                                                           |                      |  |  |
| s.com                                            | WOODEN RAIL X 1                                                    | 75                                                                             |                      |  |  |
| _                                                | WOODEN ROOF X 4                                                    | 1596                                                                           |                      |  |  |
| f)                                               | SAFETY SIGN                                                        | 249                                                                            |                      |  |  |
|                                                  | ON STRUCTURE 1                                                     |                                                                                |                      |  |  |
|                                                  | SM ROCK WALL                                                       | 299                                                                            |                      |  |  |
| e Park 📃                                         | 7' STRAIGHT SLIDE                                                  | 799                                                                            |                      |  |  |
| Rd.                                              | HEAVY DUTY STEERING WHEEL                                          | 149                                                                            |                      |  |  |
|                                                  | LG CROOKED LOG CLIMBER                                             | 349                                                                            |                      |  |  |
| 354                                              | GROUND LEVEL BUBBLE PANEL                                          | 499                                                                            |                      |  |  |
|                                                  | ADA TRANSFER STATION                                               | 1699                                                                           |                      |  |  |
|                                                  | BABY ROCK CRAWL                                                    | 549                                                                            |                      |  |  |
|                                                  | SM ANGLED CLIMBER                                                  | 149                                                                            |                      |  |  |
| and and at 1                                     | ON STRUCTURE 2                                                     |                                                                                |                      |  |  |
| -                                                | HEAVY DUTY STEERING WHEEL                                          | 149                                                                            |                      |  |  |
|                                                  | GROUND LEVEL TIC TAC TOE PANEL                                     | 399                                                                            |                      |  |  |
|                                                  | 7' STRAIGHT SLIDE                                                  | 799                                                                            |                      |  |  |
|                                                  | SM TREE HUGGER                                                     | 349                                                                            |                      |  |  |
|                                                  | LOG ROPE CLIMBER                                                   | 299                                                                            |                      |  |  |
|                                                  | SM ANGLED CLIMBER                                                  | 149                                                                            |                      |  |  |
|                                                  | ADA TRANSFER STATION                                               | 1699                                                                           |                      |  |  |
|                                                  | LG TREE HUGGER                                                     | 549                                                                            |                      |  |  |
|                                                  | LG ROCK WALL                                                       | 449                                                                            | \$ 24,750.00         |  |  |
|                                                  | INDEPENDENT PLAY EVEN                                              | ITS                                                                            |                      |  |  |
|                                                  | FS WOODEN SWING SET - 2 BAYS                                       | 2999                                                                           |                      |  |  |
|                                                  | BELT SWING                                                         | 100                                                                            |                      |  |  |
|                                                  | BELT SWING                                                         | 100                                                                            |                      |  |  |
|                                                  | BELT SWING                                                         | 100                                                                            |                      |  |  |
|                                                  | BELT SWING                                                         | 100                                                                            |                      |  |  |
|                                                  | FREE STANDING PAINT STATION                                        | 999                                                                            |                      |  |  |
|                                                  | FREE STANDING DRY ERASE BOARD                                      | 999                                                                            |                      |  |  |
|                                                  | FREE STANDING BALL DROP                                            | 699                                                                            |                      |  |  |
|                                                  | FAUX TREE TUNNEL                                                   | 3499                                                                           |                      |  |  |
|                                                  |                                                                    | 1495                                                                           |                      |  |  |
|                                                  | GROUND PAW HOPPERS X 10                                            | 790                                                                            | ¢ 40.070.00          |  |  |
|                                                  | GROUND PAW HOPPERS X 10                                            | 790                                                                            | \$ 12,670.00         |  |  |
|                                                  |                                                                    |                                                                                |                      |  |  |
|                                                  | SUB TOTAL                                                          | \$ 37,420.00                                                                   |                      |  |  |
|                                                  | SHIPPING ESTIMATE / MOBILIZATION                                   | ?                                                                              |                      |  |  |
|                                                  | INSTALL BY BEARS                                                   | ?                                                                              |                      |  |  |
|                                                  | SAFETY SURFACING PACKAGE                                           |                                                                                |                      |  |  |
|                                                  | BARRIER FABRIC- 3500 FT/2                                          | ?                                                                              |                      |  |  |
|                                                  | CERT. WOODEN MULCH- 150 YDS^3                                      | ?                                                                              |                      |  |  |
|                                                  | DOUBLE HIGH LOG BORDERS X 53                                       | ?                                                                              |                      |  |  |
|                                                  | HEAVY DUTY Swing/Slide Mat X 0                                     | ?                                                                              |                      |  |  |
|                                                  | SURFACING PACKAGE INSTALL                                          | ?                                                                              |                      |  |  |
|                                                  |                                                                    | 0000                                                                           |                      |  |  |
|                                                  | NEW TOTAL                                                          | ????                                                                           |                      |  |  |
|                                                  | SALES TAX                                                          |                                                                                |                      |  |  |
|                                                  | ADA Compliant & Certified Safety Surfacing available upon request. |                                                                                |                      |  |  |
|                                                  | Specifications, product offerings & prices are s                   | Specifications, product offerings & prices are subject to change w/out notice. |                      |  |  |
|                                                  | INSTALL AND SHIPPING PRICES SUBJECT TO CHANGE                      |                                                                                |                      |  |  |
|                                                  |                                                                    |                                                                                |                      |  |  |
| 9-10-2014 Drawing 4 100 Acre Wood BEST AGES 5-12 |                                                                    |                                                                                |                      |  |  |