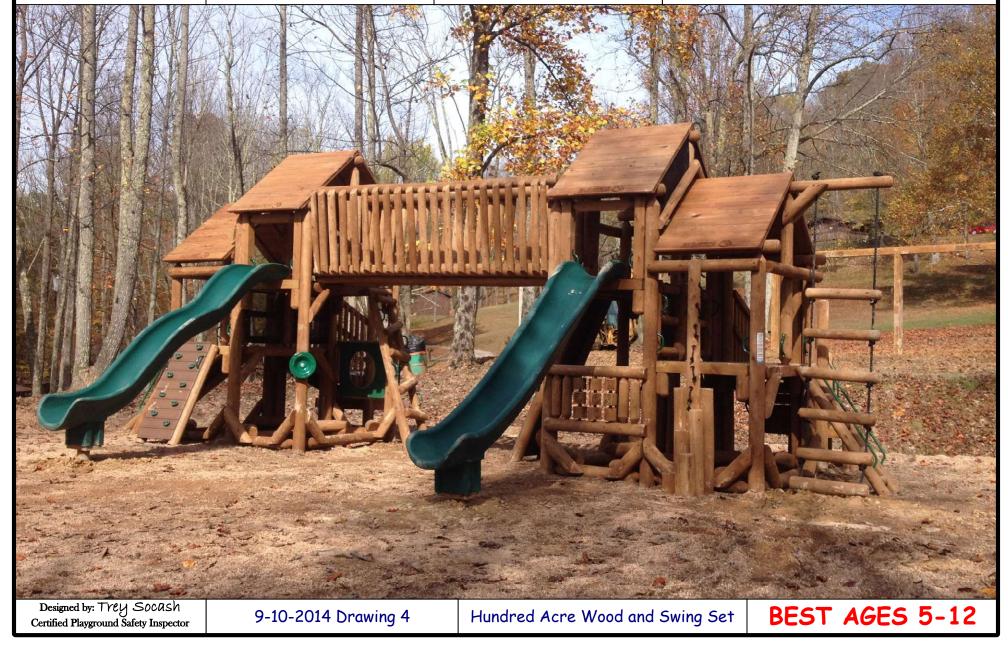

### **Tygart Lake State Park** 1240 Paul Malone Rd. Grafton, WV 26354

| $\mathcal{O}$                                    | HUNDRED ACRE W                                                     | /00D                                                                           | OPTIONAL<br>EXCLUDED |  |  |
|--------------------------------------------------|--------------------------------------------------------------------|--------------------------------------------------------------------------------|----------------------|--|--|
|                                                  | PONDEROSA STRUCTURE 1                                              | 5499                                                                           | EXCEODED             |  |  |
|                                                  | PONDEROSA STRUCTURE 2                                              | 5499                                                                           |                      |  |  |
|                                                  | HIGH BRIDGE W/ RAILS                                               | 2499                                                                           |                      |  |  |
| s.com                                            | WOODEN RAIL X 1                                                    | 75                                                                             |                      |  |  |
| _                                                | WOODEN ROOF X 4                                                    | 1596                                                                           |                      |  |  |
| f)                                               | SAFETY SIGN                                                        | 249                                                                            |                      |  |  |
|                                                  | ON STRUCTURE 1                                                     |                                                                                |                      |  |  |
|                                                  | SM ROCK WALL                                                       | 299                                                                            |                      |  |  |
| e Park 📃                                         | 7' STRAIGHT SLIDE                                                  | 799                                                                            |                      |  |  |
| Rd.                                              | HEAVY DUTY STEERING WHEEL                                          | 149                                                                            |                      |  |  |
|                                                  | LG CROOKED LOG CLIMBER                                             | 349                                                                            |                      |  |  |
| 354                                              | GROUND LEVEL BUBBLE PANEL                                          | 499                                                                            |                      |  |  |
|                                                  | ADA TRANSFER STATION                                               | 1699                                                                           |                      |  |  |
|                                                  | BABY ROCK CRAWL                                                    | 549                                                                            |                      |  |  |
|                                                  | SM ANGLED CLIMBER                                                  | 149                                                                            |                      |  |  |
| and and at 1                                     | ON STRUCTURE 2                                                     |                                                                                |                      |  |  |
| -                                                | HEAVY DUTY STEERING WHEEL                                          | 149                                                                            |                      |  |  |
|                                                  | GROUND LEVEL TIC TAC TOE PANEL                                     | 399                                                                            |                      |  |  |
|                                                  | 7' STRAIGHT SLIDE                                                  | 799                                                                            |                      |  |  |
|                                                  | SM TREE HUGGER                                                     | 349                                                                            |                      |  |  |
|                                                  | LOG ROPE CLIMBER                                                   | 299                                                                            |                      |  |  |
|                                                  | SM ANGLED CLIMBER                                                  | 149                                                                            |                      |  |  |
|                                                  | ADA TRANSFER STATION                                               | 1699                                                                           |                      |  |  |
|                                                  | LG TREE HUGGER                                                     | 549                                                                            |                      |  |  |
|                                                  | LG ROCK WALL                                                       | 449                                                                            | \$ 24,750.00         |  |  |
|                                                  | INDEPENDENT PLAY EVEN                                              | ITS                                                                            |                      |  |  |
|                                                  | FS WOODEN SWING SET - 2 BAYS                                       | 2999                                                                           |                      |  |  |
|                                                  | BELT SWING                                                         | 100                                                                            |                      |  |  |
|                                                  | BELT SWING                                                         | 100                                                                            |                      |  |  |
|                                                  | BELT SWING                                                         | 100                                                                            |                      |  |  |
|                                                  | BELT SWING                                                         | 100                                                                            |                      |  |  |
|                                                  | FREE STANDING PAINT STATION                                        | 999                                                                            |                      |  |  |
|                                                  | FREE STANDING DRY ERASE BOARD                                      | 999                                                                            |                      |  |  |
|                                                  | FREE STANDING BALL DROP                                            | 699                                                                            |                      |  |  |
|                                                  | FAUX TREE TUNNEL                                                   | 3499                                                                           |                      |  |  |
|                                                  |                                                                    | 1495                                                                           |                      |  |  |
|                                                  | GROUND PAW HOPPERS X 10                                            | 790                                                                            | ¢ 40.070.00          |  |  |
|                                                  | GROUND PAW HOPPERS X 10                                            | 790                                                                            | \$ 12,670.00         |  |  |
|                                                  |                                                                    |                                                                                |                      |  |  |
|                                                  | SUB TOTAL                                                          | \$ 37,420.00                                                                   |                      |  |  |
|                                                  | SHIPPING ESTIMATE / MOBILIZATION                                   | ?                                                                              |                      |  |  |
|                                                  | INSTALL BY BEARS                                                   | ?                                                                              |                      |  |  |
|                                                  | SAFETY SURFACING PACKAGE                                           |                                                                                |                      |  |  |
|                                                  | BARRIER FABRIC- 3500 FT/2                                          | ?                                                                              |                      |  |  |
|                                                  | CERT. WOODEN MULCH- 150 YDS^3                                      | ?                                                                              |                      |  |  |
|                                                  | DOUBLE HIGH LOG BORDERS X 53                                       | ?                                                                              |                      |  |  |
|                                                  | HEAVY DUTY Swing/Slide Mat X 0                                     | ?                                                                              |                      |  |  |
|                                                  | SURFACING PACKAGE INSTALL                                          | ?                                                                              |                      |  |  |
|                                                  |                                                                    | 0000                                                                           |                      |  |  |
|                                                  | NEW TOTAL                                                          | ????                                                                           |                      |  |  |
|                                                  | SALES TAX                                                          |                                                                                |                      |  |  |
|                                                  | ADA Compliant & Certified Safety Surfacing available upon request. |                                                                                |                      |  |  |
|                                                  | Specifications, product offerings & prices are s                   | Specifications, product offerings & prices are subject to change w/out notice. |                      |  |  |
|                                                  | INSTALL AND SHIPPING PRICES SUBJECT TO CHANGE                      |                                                                                |                      |  |  |
|                                                  |                                                                    |                                                                                |                      |  |  |
| 9-10-2014 Drawing 4 100 Acre Wood BEST AGES 5-12 |                                                                    |                                                                                |                      |  |  |