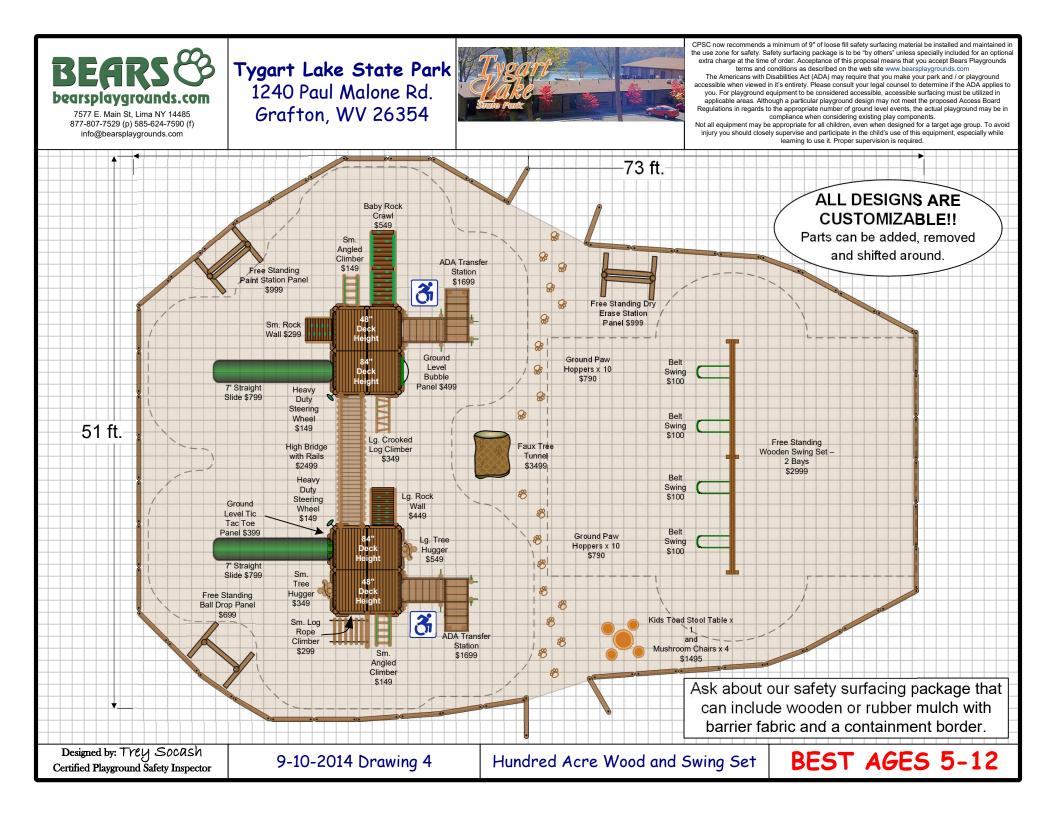

### **Tygart Lake State Park** 1240 Paul Malone Rd. Grafton, WV 26354

| $\mathcal{O}$                                    | HUNDRED ACRE W                                                     | /00D                                                                           | OPTIONAL<br>EXCLUDED |  |  |
|--------------------------------------------------|--------------------------------------------------------------------|--------------------------------------------------------------------------------|----------------------|--|--|
|                                                  | PONDEROSA STRUCTURE 1                                              | 5499                                                                           | EXCEODED             |  |  |
|                                                  | PONDEROSA STRUCTURE 2                                              | 5499                                                                           |                      |  |  |
|                                                  | HIGH BRIDGE W/ RAILS                                               | 2499                                                                           |                      |  |  |
| s.com                                            | WOODEN RAIL X 1                                                    | 75                                                                             |                      |  |  |
| _                                                | WOODEN ROOF X 4                                                    | 1596                                                                           |                      |  |  |
| f)                                               | SAFETY SIGN                                                        | 249                                                                            |                      |  |  |
|                                                  | ON STRUCTURE 1                                                     |                                                                                |                      |  |  |
|                                                  | SM ROCK WALL                                                       | 299                                                                            |                      |  |  |
| e Park 📃                                         | 7' STRAIGHT SLIDE                                                  | 799                                                                            |                      |  |  |
| Rd.                                              | HEAVY DUTY STEERING WHEEL                                          | 149                                                                            |                      |  |  |
|                                                  | LG CROOKED LOG CLIMBER                                             | 349                                                                            |                      |  |  |
| 354                                              | GROUND LEVEL BUBBLE PANEL                                          | 499                                                                            |                      |  |  |
|                                                  | ADA TRANSFER STATION                                               | 1699                                                                           |                      |  |  |
|                                                  | BABY ROCK CRAWL                                                    | 549                                                                            |                      |  |  |
|                                                  | SM ANGLED CLIMBER                                                  | 149                                                                            |                      |  |  |
| and and at 1                                     | ON STRUCTURE 2                                                     |                                                                                |                      |  |  |
| -                                                | HEAVY DUTY STEERING WHEEL                                          | 149                                                                            |                      |  |  |
|                                                  | GROUND LEVEL TIC TAC TOE PANEL                                     | 399                                                                            |                      |  |  |
|                                                  | 7' STRAIGHT SLIDE                                                  | 799                                                                            |                      |  |  |
|                                                  | SM TREE HUGGER                                                     | 349                                                                            |                      |  |  |
|                                                  | LOG ROPE CLIMBER                                                   | 299                                                                            |                      |  |  |
|                                                  | SM ANGLED CLIMBER                                                  | 149                                                                            |                      |  |  |
|                                                  | ADA TRANSFER STATION                                               | 1699                                                                           |                      |  |  |
|                                                  | LG TREE HUGGER                                                     | 549                                                                            |                      |  |  |
|                                                  | LG ROCK WALL                                                       | 449                                                                            | \$ 24,750.00         |  |  |
|                                                  | INDEPENDENT PLAY EVEN                                              | ITS                                                                            |                      |  |  |
|                                                  | FS WOODEN SWING SET - 2 BAYS                                       | 2999                                                                           |                      |  |  |
|                                                  | BELT SWING                                                         | 100                                                                            |                      |  |  |
|                                                  | BELT SWING                                                         | 100                                                                            |                      |  |  |
|                                                  | BELT SWING                                                         | 100                                                                            |                      |  |  |
|                                                  | BELT SWING                                                         | 100                                                                            |                      |  |  |
|                                                  | FREE STANDING PAINT STATION                                        | 999                                                                            |                      |  |  |
|                                                  | FREE STANDING DRY ERASE BOARD                                      | 999                                                                            |                      |  |  |
|                                                  | FREE STANDING BALL DROP                                            | 699                                                                            |                      |  |  |
|                                                  | FAUX TREE TUNNEL                                                   | 3499                                                                           |                      |  |  |
|                                                  |                                                                    | 1495                                                                           |                      |  |  |
|                                                  | GROUND PAW HOPPERS X 10                                            | 790                                                                            | ¢ 40.070.00          |  |  |
|                                                  | GROUND PAW HOPPERS X 10                                            | 790                                                                            | \$ 12,670.00         |  |  |
|                                                  |                                                                    |                                                                                |                      |  |  |
|                                                  | SUB TOTAL                                                          | \$ 37,420.00                                                                   |                      |  |  |
|                                                  | SHIPPING ESTIMATE / MOBILIZATION                                   | ?                                                                              |                      |  |  |
|                                                  | INSTALL BY BEARS                                                   | ?                                                                              |                      |  |  |
|                                                  | SAFETY SURFACING PACKAGE                                           |                                                                                |                      |  |  |
|                                                  | BARRIER FABRIC- 3500 FT/2                                          | ?                                                                              |                      |  |  |
|                                                  | CERT. WOODEN MULCH- 150 YDS^3                                      | ?                                                                              |                      |  |  |
|                                                  | DOUBLE HIGH LOG BORDERS X 53                                       | ?                                                                              |                      |  |  |
|                                                  | HEAVY DUTY Swing/Slide Mat X 0                                     | ?                                                                              |                      |  |  |
|                                                  | SURFACING PACKAGE INSTALL                                          | ?                                                                              |                      |  |  |
|                                                  |                                                                    | 0000                                                                           |                      |  |  |
|                                                  | NEW TOTAL                                                          | ????                                                                           |                      |  |  |
|                                                  | SALES TAX                                                          |                                                                                |                      |  |  |
|                                                  | ADA Compliant & Certified Safety Surfacing available upon request. |                                                                                |                      |  |  |
|                                                  | Specifications, product offerings & prices are s                   | Specifications, product offerings & prices are subject to change w/out notice. |                      |  |  |
|                                                  | INSTALL AND SHIPPING PRICES SUBJECT TO CHANGE                      |                                                                                |                      |  |  |
|                                                  |                                                                    |                                                                                |                      |  |  |
| 9-10-2014 Drawing 4 100 Acre Wood BEST AGES 5-12 |                                                                    |                                                                                |                      |  |  |