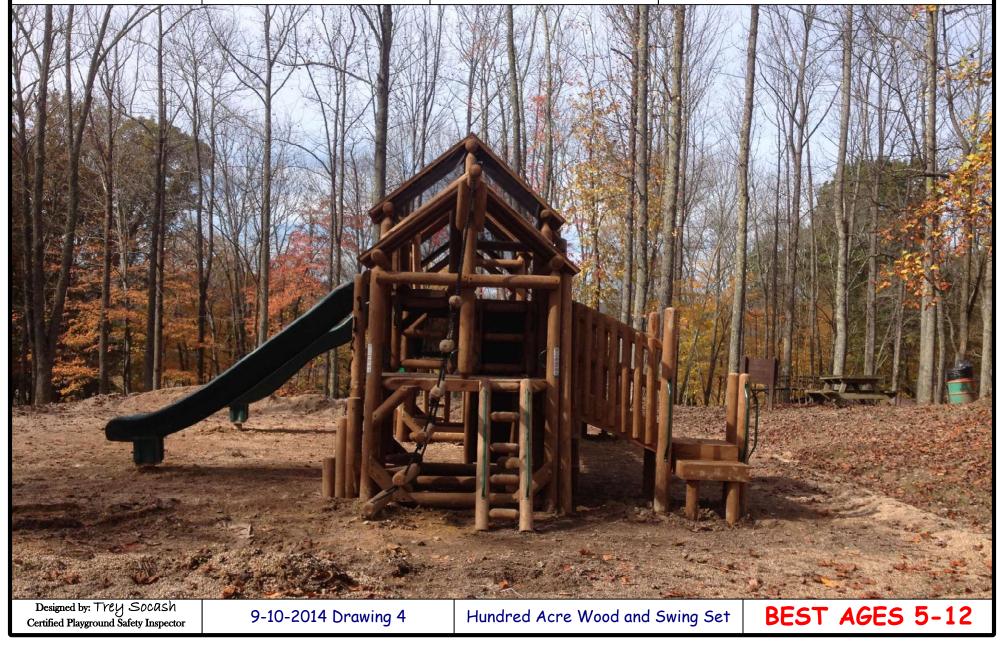

### **Tygart Lake State Park** 1240 Paul Malone Rd. Grafton, WV 26354

| $\mathcal{O}$                                    | HUNDRED ACRE W                                                     | /00D                                                                           | OPTIONAL<br>EXCLUDED |  |  |
|--------------------------------------------------|--------------------------------------------------------------------|--------------------------------------------------------------------------------|----------------------|--|--|
|                                                  | PONDEROSA STRUCTURE 1                                              | 5499                                                                           | EXCEODED             |  |  |
|                                                  | PONDEROSA STRUCTURE 2                                              | 5499                                                                           |                      |  |  |
|                                                  | HIGH BRIDGE W/ RAILS                                               | 2499                                                                           |                      |  |  |
| s.com                                            | WOODEN RAIL X 1                                                    | 75                                                                             |                      |  |  |
| _                                                | WOODEN ROOF X 4                                                    | 1596                                                                           |                      |  |  |
| f)                                               | SAFETY SIGN                                                        | 249                                                                            |                      |  |  |
|                                                  | ON STRUCTURE 1                                                     |                                                                                |                      |  |  |
|                                                  | SM ROCK WALL                                                       | 299                                                                            |                      |  |  |
| e Park 📃                                         | 7' STRAIGHT SLIDE                                                  | 799                                                                            |                      |  |  |
| Rd.                                              | HEAVY DUTY STEERING WHEEL                                          | 149                                                                            |                      |  |  |
|                                                  | LG CROOKED LOG CLIMBER                                             | 349                                                                            |                      |  |  |
| 354                                              | GROUND LEVEL BUBBLE PANEL                                          | 499                                                                            |                      |  |  |
|                                                  | ADA TRANSFER STATION                                               | 1699                                                                           |                      |  |  |
|                                                  | BABY ROCK CRAWL                                                    | 549                                                                            |                      |  |  |
|                                                  | SM ANGLED CLIMBER                                                  | 149                                                                            |                      |  |  |
| and and at 1                                     | ON STRUCTURE 2                                                     |                                                                                |                      |  |  |
| -                                                | HEAVY DUTY STEERING WHEEL                                          | 149                                                                            |                      |  |  |
|                                                  | GROUND LEVEL TIC TAC TOE PANEL                                     | 399                                                                            |                      |  |  |
|                                                  | 7' STRAIGHT SLIDE                                                  | 799                                                                            |                      |  |  |
|                                                  | SM TREE HUGGER                                                     | 349                                                                            |                      |  |  |
|                                                  | LOG ROPE CLIMBER                                                   | 299                                                                            |                      |  |  |
|                                                  | SM ANGLED CLIMBER                                                  | 149                                                                            |                      |  |  |
|                                                  | ADA TRANSFER STATION                                               | 1699                                                                           |                      |  |  |
|                                                  | LG TREE HUGGER                                                     | 549                                                                            |                      |  |  |
|                                                  | LG ROCK WALL                                                       | 449                                                                            | \$ 24,750.00         |  |  |
|                                                  | INDEPENDENT PLAY EVEN                                              | ITS                                                                            |                      |  |  |
|                                                  | FS WOODEN SWING SET - 2 BAYS                                       | 2999                                                                           |                      |  |  |
|                                                  | BELT SWING                                                         | 100                                                                            |                      |  |  |
|                                                  | BELT SWING                                                         | 100                                                                            |                      |  |  |
|                                                  | BELT SWING                                                         | 100                                                                            |                      |  |  |
|                                                  | BELT SWING                                                         | 100                                                                            |                      |  |  |
|                                                  | FREE STANDING PAINT STATION                                        | 999                                                                            |                      |  |  |
|                                                  | FREE STANDING DRY ERASE BOARD                                      | 999                                                                            |                      |  |  |
|                                                  | FREE STANDING BALL DROP                                            | 699                                                                            |                      |  |  |
|                                                  | FAUX TREE TUNNEL                                                   | 3499                                                                           |                      |  |  |
|                                                  |                                                                    | 1495                                                                           |                      |  |  |
|                                                  | GROUND PAW HOPPERS X 10                                            | 790                                                                            | ¢ 40.070.00          |  |  |
|                                                  | GROUND PAW HOPPERS X 10                                            | 790                                                                            | \$ 12,670.00         |  |  |
|                                                  |                                                                    |                                                                                |                      |  |  |
|                                                  | SUB TOTAL                                                          | \$ 37,420.00                                                                   |                      |  |  |
|                                                  | SHIPPING ESTIMATE / MOBILIZATION                                   | ?                                                                              |                      |  |  |
|                                                  | INSTALL BY BEARS                                                   | ?                                                                              |                      |  |  |
|                                                  | SAFETY SURFACING PACKAGE                                           |                                                                                |                      |  |  |
|                                                  | BARRIER FABRIC- 3500 FT/2                                          | ?                                                                              |                      |  |  |
|                                                  | CERT. WOODEN MULCH- 150 YDS^3                                      | ?                                                                              |                      |  |  |
|                                                  | DOUBLE HIGH LOG BORDERS X 53                                       | ?                                                                              |                      |  |  |
|                                                  | HEAVY DUTY Swing/Slide Mat X 0                                     | ?                                                                              |                      |  |  |
|                                                  | SURFACING PACKAGE INSTALL                                          | ?                                                                              |                      |  |  |
|                                                  |                                                                    | 0000                                                                           |                      |  |  |
|                                                  | NEW TOTAL                                                          | ????                                                                           |                      |  |  |
|                                                  | SALES TAX                                                          |                                                                                |                      |  |  |
|                                                  | ADA Compliant & Certified Safety Surfacing available upon request. |                                                                                |                      |  |  |
|                                                  | Specifications, product offerings & prices are s                   | Specifications, product offerings & prices are subject to change w/out notice. |                      |  |  |
|                                                  | INSTALL AND SHIPPING PRICES SUBJECT TO CHANGE                      |                                                                                |                      |  |  |
|                                                  |                                                                    |                                                                                |                      |  |  |
| 9-10-2014 Drawing 4 100 Acre Wood BEST AGES 5-12 |                                                                    |                                                                                |                      |  |  |