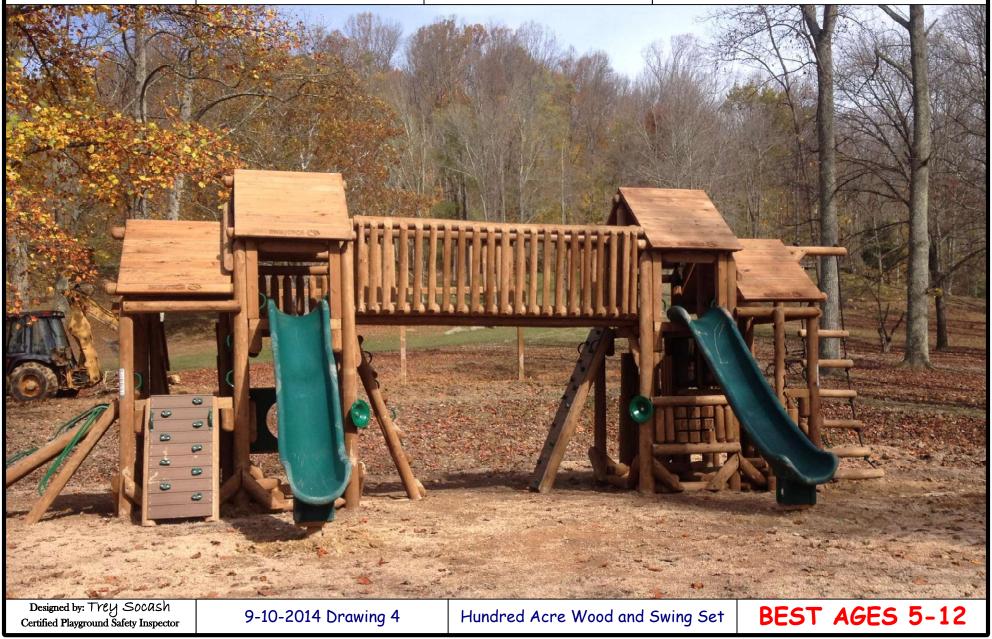

### **Tygart Lake State Park** 1240 Paul Malone Rd. Grafton, WV 26354

Designed by: Trey Socash

Certified Playground Safety Inspector

|                                               | HUNDRED ACRE WOOD                                                              |              | OPTIONAL<br>EXCLUDED |      |
|-----------------------------------------------|--------------------------------------------------------------------------------|--------------|----------------------|------|
|                                               | PONDEROSA STRUCTURE 1                                                          | 5499         |                      |      |
|                                               | PONDEROSA STRUCTURE 2                                                          | 5499         |                      |      |
|                                               | HIGH BRIDGE W/ RAILS                                                           | 2499         |                      |      |
| s.com                                         | WOODEN RAIL X 1                                                                | 75           |                      |      |
|                                               | WOODEN ROOF X4                                                                 | 1596         |                      |      |
| f)                                            | SAFETY SIGN                                                                    | 249          |                      |      |
|                                               | ON STRUCTURE 1                                                                 |              |                      |      |
|                                               | SM ROCK WALL                                                                   | 299          |                      |      |
| Park                                          | 6' STRAIGHT SLIDE                                                              | 749          |                      |      |
| Rd.                                           | HEAVY DUTY STEERING WHEEL                                                      | 149          |                      |      |
|                                               | LG CROOKED LOG CLIMBER                                                         | 349          |                      |      |
| 354                                           | GROUND LEVEL BUBBLE PANEL                                                      | 499          |                      |      |
|                                               | ADA TRANSFER STATION                                                           | 1699         |                      |      |
|                                               | BABY ROCK CRAWL                                                                | 549          | -                    |      |
|                                               | SM ANGLED CLIMBER                                                              | 149          |                      |      |
|                                               | ON STRUCTURE 2                                                                 |              |                      |      |
|                                               | HEAVY DUTY STEERING WHEEL                                                      | 149          |                      |      |
|                                               | GROUND LEVEL TIC TAC TOE PANEL                                                 | 399          |                      |      |
|                                               | 6' STRAIGHT SLIDE                                                              | 749          | -                    |      |
|                                               | SM TREE HUGGER                                                                 | 349          |                      |      |
|                                               | SM LOG ROPE CLIMBER                                                            | 299          |                      |      |
|                                               | SM ANGLED CLIMBER                                                              | 149          |                      |      |
|                                               | ADA TRANSFER STATION                                                           | 1699         |                      |      |
|                                               | LG TREE HUGGER                                                                 | 549          |                      |      |
|                                               | LG ROCK WALL                                                                   | 449          |                      |      |
|                                               |                                                                                |              | φ 24,030.00          |      |
|                                               | INDEPENDENT PLAY EVEN                                                          |              |                      | _    |
|                                               | FS WOODEN SWING SET - 2 BAYS                                                   | 2999         |                      |      |
|                                               | BELT SWING X4                                                                  | 400          |                      |      |
|                                               | FREE STANDING PAINT STATION                                                    | 999          |                      |      |
|                                               | FREE STANDING DRY ERASE BOARD                                                  | 999          |                      | _    |
|                                               | FREE STANDING BALL DROP                                                        | 699          |                      |      |
|                                               | FAUX TREE TUNNEL                                                               | 3499         |                      |      |
|                                               | TABLE AND CHAIRS W/ BACKS                                                      | 1999         |                      | _    |
|                                               | GROUND PAW HOPPERS X 10                                                        | 790          |                      |      |
|                                               | GROUND PAW HOPPERS X 10                                                        | 790          | \$ 13,174.00         |      |
|                                               | SUB TOTAL                                                                      | \$ 37,824.00 |                      |      |
|                                               | SHIPPING ESTIMATE / MOBILIZATION                                               | ?            |                      |      |
|                                               | INSTALL BY BEARS                                                               | ?            |                      |      |
|                                               |                                                                                |              |                      |      |
|                                               |                                                                                | -            |                      |      |
|                                               | BARRIER FABRIC- 3500 FT <sup>2</sup> 2                                         | ?            |                      |      |
|                                               | CERT. WOODEN MULCH- 150 YDS <sup>3</sup>                                       | ?            |                      |      |
|                                               | DOUBLE HIGH LOG BORDERS X 53                                                   | ?            |                      |      |
|                                               | HEAVY DUTY Swing/Slide Mat X 0                                                 | ?            |                      |      |
|                                               | SURFACING PACKAGE INSTALL                                                      | ?            |                      |      |
|                                               | NEW TOTAL                                                                      | ????         |                      |      |
|                                               | SALES TAX                                                                      |              |                      |      |
|                                               | ADA Compliant & Certified Safety Surfacing available upon request.             |              |                      |      |
|                                               | Specifications, product offerings & prices are subject to change w/out notice. |              |                      |      |
| INSTALL AND SHIPPING PRICES SUBJECT TO CHANGE |                                                                                |              |                      |      |
| 9-10-2014 Dr                                  | awing 4 100 Acre Woo                                                           | d BES        | T AGES 5             | 5-12 |