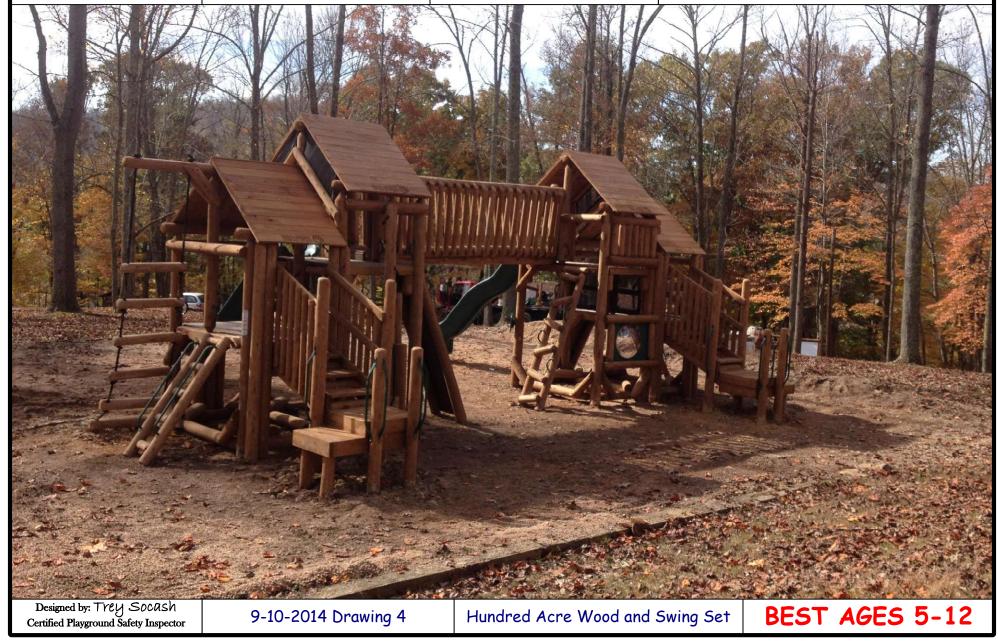

### **Tygart Lake State Park** 1240 Paul Malone Rd. Grafton, WV 26354

Designed by: Trey Socash

Certified Playground Safety Inspector

|                                               | HUNDRED ACRE WOOD                                                              |              | OPTIONAL<br>EXCLUDED |      |
|-----------------------------------------------|--------------------------------------------------------------------------------|--------------|----------------------|------|
|                                               | PONDEROSA STRUCTURE 1                                                          | 5499         |                      |      |
|                                               | PONDEROSA STRUCTURE 2                                                          | 5499         |                      |      |
|                                               | HIGH BRIDGE W/ RAILS                                                           | 2499         |                      |      |
| s.com                                         | WOODEN RAIL X 1                                                                | 75           |                      |      |
|                                               | WOODEN ROOF X4                                                                 | 1596         |                      |      |
| f)                                            | SAFETY SIGN                                                                    | 249          |                      |      |
|                                               | ON STRUCTURE 1                                                                 |              |                      |      |
|                                               | SM ROCK WALL                                                                   | 299          |                      |      |
| Park                                          | 6' STRAIGHT SLIDE                                                              | 749          |                      |      |
| Rd.                                           | HEAVY DUTY STEERING WHEEL                                                      | 149          |                      |      |
|                                               | LG CROOKED LOG CLIMBER                                                         | 349          |                      |      |
| 354                                           | GROUND LEVEL BUBBLE PANEL                                                      | 499          |                      |      |
|                                               | ADA TRANSFER STATION                                                           | 1699         |                      |      |
|                                               | BABY ROCK CRAWL                                                                | 549          | -                    |      |
|                                               | SM ANGLED CLIMBER                                                              | 149          |                      |      |
|                                               | ON STRUCTURE 2                                                                 |              |                      |      |
|                                               | HEAVY DUTY STEERING WHEEL                                                      | 149          |                      |      |
|                                               | GROUND LEVEL TIC TAC TOE PANEL                                                 | 399          |                      |      |
|                                               | 6' STRAIGHT SLIDE                                                              | 749          | -                    |      |
|                                               | SM TREE HUGGER                                                                 | 349          |                      |      |
|                                               | SM LOG ROPE CLIMBER                                                            | 299          |                      |      |
|                                               | SM ANGLED CLIMBER                                                              | 149          |                      |      |
|                                               | ADA TRANSFER STATION                                                           | 1699         |                      |      |
|                                               | LG TREE HUGGER                                                                 | 549          |                      |      |
|                                               | LG ROCK WALL                                                                   | 449          |                      |      |
|                                               |                                                                                |              | φ 24,030.00          |      |
|                                               | INDEPENDENT PLAY EVEN                                                          |              |                      | _    |
|                                               | FS WOODEN SWING SET - 2 BAYS                                                   | 2999         |                      |      |
|                                               | BELT SWING X4                                                                  | 400          |                      |      |
|                                               | FREE STANDING PAINT STATION                                                    | 999          |                      |      |
|                                               | FREE STANDING DRY ERASE BOARD                                                  | 999          |                      | _    |
|                                               | FREE STANDING BALL DROP                                                        | 699          |                      |      |
|                                               | FAUX TREE TUNNEL                                                               | 3499         |                      |      |
|                                               | TABLE AND CHAIRS W/ BACKS                                                      | 1999         |                      | _    |
|                                               | GROUND PAW HOPPERS X 10                                                        | 790          |                      |      |
|                                               | GROUND PAW HOPPERS X 10                                                        | 790          | \$ 13,174.00         |      |
|                                               | SUB TOTAL                                                                      | \$ 37,824.00 |                      |      |
|                                               | SHIPPING ESTIMATE / MOBILIZATION                                               | ?            |                      |      |
|                                               | INSTALL BY BEARS                                                               | ?            |                      |      |
|                                               |                                                                                |              |                      |      |
|                                               |                                                                                | -            |                      |      |
|                                               | BARRIER FABRIC- 3500 FT <sup>2</sup> 2                                         | ?            |                      |      |
|                                               | CERT. WOODEN MULCH- 150 YDS <sup>3</sup>                                       | ?            |                      |      |
|                                               | DOUBLE HIGH LOG BORDERS X 53                                                   | ?            |                      |      |
|                                               | HEAVY DUTY Swing/Slide Mat X 0                                                 | ?            |                      |      |
|                                               | SURFACING PACKAGE INSTALL                                                      | ?            |                      |      |
|                                               | NEW TOTAL                                                                      | ????         |                      |      |
|                                               | SALES TAX                                                                      |              |                      |      |
|                                               | ADA Compliant & Certified Safety Surfacing available upon request.             |              |                      |      |
|                                               | Specifications, product offerings & prices are subject to change w/out notice. |              |                      |      |
| INSTALL AND SHIPPING PRICES SUBJECT TO CHANGE |                                                                                |              |                      |      |
| 9-10-2014 Dr                                  | awing 4 100 Acre Woo                                                           | d BES        | T AGES 5             | 5-12 |