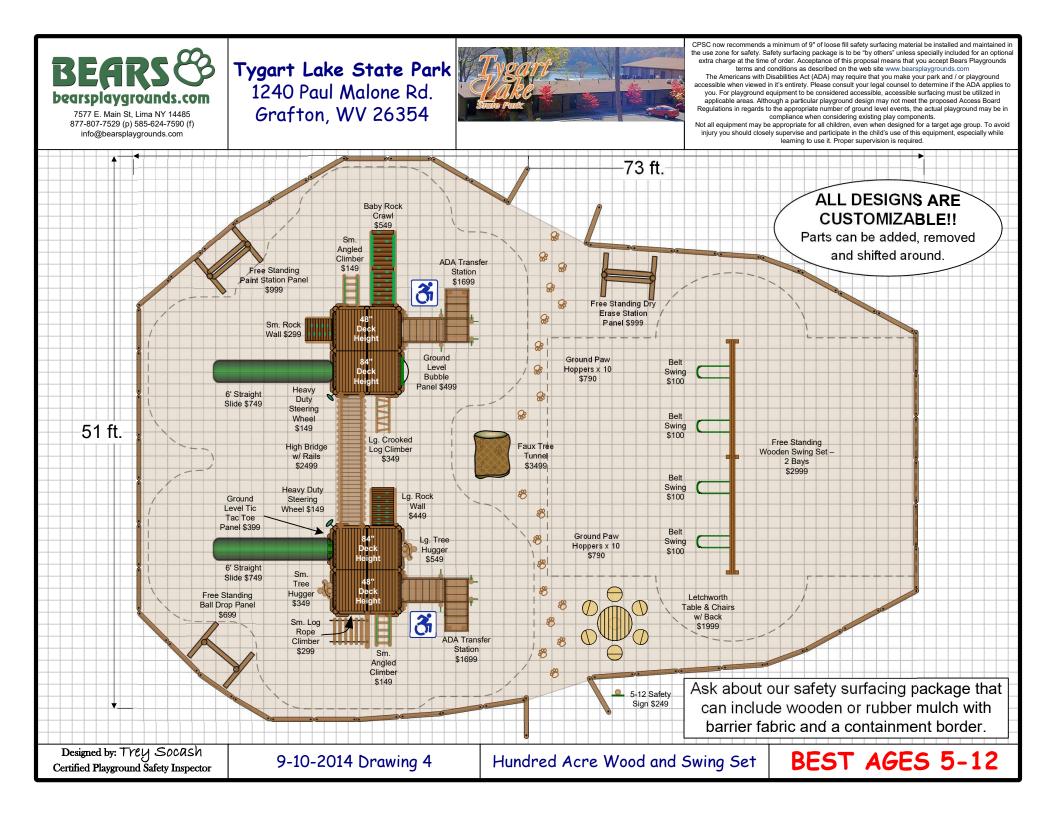

### **Tygart Lake State Park** 1240 Paul Malone Rd. Grafton, WV 26354

Designed by: Trey Socash

Certified Playground Safety Inspector

|                                               | HUNDRED ACRE WOOD                                                              |              | OPTIONAL<br>EXCLUDED |      |
|-----------------------------------------------|--------------------------------------------------------------------------------|--------------|----------------------|------|
|                                               | PONDEROSA STRUCTURE 1                                                          | 5499         |                      |      |
|                                               | PONDEROSA STRUCTURE 2                                                          | 5499         |                      |      |
|                                               | HIGH BRIDGE W/ RAILS                                                           | 2499         |                      |      |
| s.com                                         | WOODEN RAIL X 1                                                                | 75           |                      |      |
|                                               | WOODEN ROOF X4                                                                 | 1596         |                      |      |
| f)                                            | SAFETY SIGN                                                                    | 249          |                      |      |
|                                               | ON STRUCTURE 1                                                                 |              |                      |      |
|                                               | SM ROCK WALL                                                                   | 299          |                      |      |
| Park                                          | 6' STRAIGHT SLIDE                                                              | 749          |                      |      |
| Rd.                                           | HEAVY DUTY STEERING WHEEL                                                      | 149          |                      |      |
|                                               | LG CROOKED LOG CLIMBER                                                         | 349          |                      |      |
| 354                                           | GROUND LEVEL BUBBLE PANEL                                                      | 499          |                      |      |
|                                               | ADA TRANSFER STATION                                                           | 1699         |                      |      |
|                                               | BABY ROCK CRAWL                                                                | 549          | -                    |      |
|                                               | SM ANGLED CLIMBER                                                              | 149          |                      |      |
|                                               | ON STRUCTURE 2                                                                 |              |                      |      |
|                                               | HEAVY DUTY STEERING WHEEL                                                      | 149          |                      |      |
|                                               | GROUND LEVEL TIC TAC TOE PANEL                                                 | 399          |                      |      |
|                                               | 6' STRAIGHT SLIDE                                                              | 749          | -                    |      |
|                                               | SM TREE HUGGER                                                                 | 349          |                      |      |
|                                               | SM LOG ROPE CLIMBER                                                            | 299          |                      |      |
|                                               | SM ANGLED CLIMBER                                                              | 149          |                      |      |
|                                               | ADA TRANSFER STATION                                                           | 1699         |                      |      |
|                                               | LG TREE HUGGER                                                                 | 549          |                      |      |
|                                               | LG ROCK WALL                                                                   | 449          |                      |      |
|                                               |                                                                                |              | φ 24,030.00          |      |
|                                               | INDEPENDENT PLAY EVEN                                                          |              |                      | _    |
|                                               | FS WOODEN SWING SET - 2 BAYS                                                   | 2999         |                      |      |
|                                               | BELT SWING X4                                                                  | 400          |                      |      |
|                                               | FREE STANDING PAINT STATION                                                    | 999          |                      |      |
|                                               | FREE STANDING DRY ERASE BOARD                                                  | 999          |                      | _    |
|                                               | FREE STANDING BALL DROP                                                        | 699          |                      |      |
|                                               | FAUX TREE TUNNEL                                                               | 3499         |                      |      |
|                                               | TABLE AND CHAIRS W/ BACKS                                                      | 1999         |                      | _    |
|                                               | GROUND PAW HOPPERS X 10                                                        | 790          |                      |      |
|                                               | GROUND PAW HOPPERS X 10                                                        | 790          | \$ 13,174.00         |      |
|                                               | SUB TOTAL                                                                      | \$ 37,824.00 |                      |      |
|                                               | SHIPPING ESTIMATE / MOBILIZATION                                               | ?            |                      |      |
|                                               | INSTALL BY BEARS                                                               | ?            |                      |      |
|                                               |                                                                                |              |                      |      |
|                                               |                                                                                | -            |                      |      |
|                                               | BARRIER FABRIC- 3500 FT <sup>2</sup> 2                                         | ?            |                      |      |
|                                               | CERT. WOODEN MULCH- 150 YDS <sup>3</sup>                                       | ?            |                      |      |
|                                               | DOUBLE HIGH LOG BORDERS X 53                                                   | ?            |                      |      |
|                                               | HEAVY DUTY Swing/Slide Mat X 0                                                 | ?            |                      |      |
|                                               | SURFACING PACKAGE INSTALL                                                      | ?            |                      |      |
|                                               | NEW TOTAL                                                                      | ????         |                      |      |
|                                               | SALES TAX                                                                      |              |                      |      |
|                                               | ADA Compliant & Certified Safety Surfacing available upon request.             |              |                      |      |
|                                               | Specifications, product offerings & prices are subject to change w/out notice. |              |                      |      |
| INSTALL AND SHIPPING PRICES SUBJECT TO CHANGE |                                                                                |              |                      |      |
| 9-10-2014 Dr                                  | awing 4 100 Acre Woo                                                           | d BES        | T AGES 5             | 5-12 |