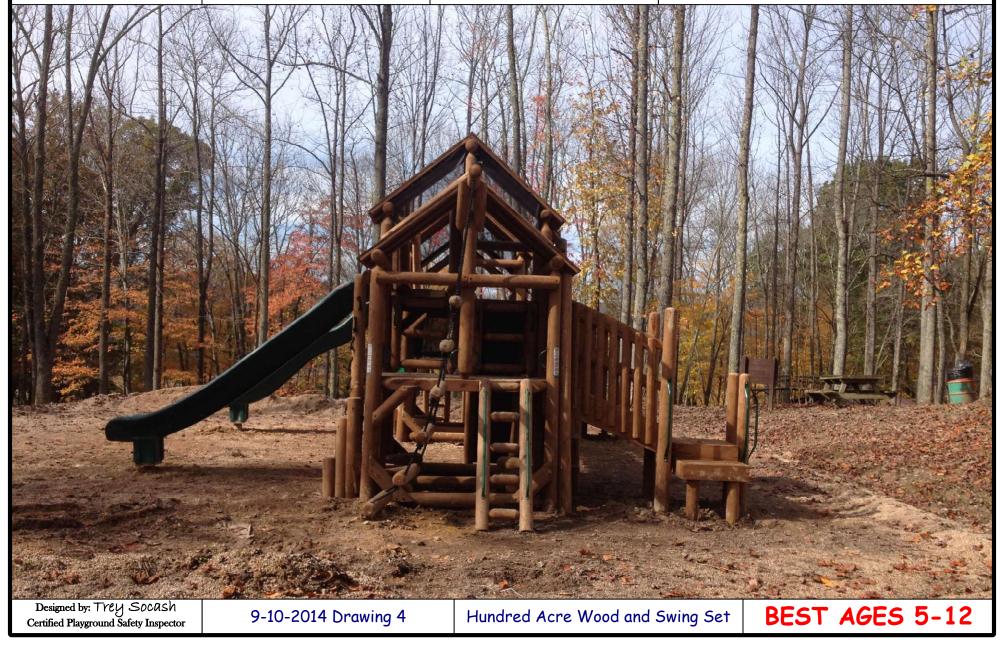

### **Tygart Lake State Park** 1240 Paul Malone Rd. Grafton, WV 26354

Designed by: Trey Socash

Certified Playground Safety Inspector

|                                               | HUNDRED ACRE WOOD                                                              |              | OPTIONAL<br>EXCLUDED |      |
|-----------------------------------------------|--------------------------------------------------------------------------------|--------------|----------------------|------|
|                                               | PONDEROSA STRUCTURE 1                                                          | 5499         |                      |      |
|                                               | PONDEROSA STRUCTURE 2                                                          | 5499         |                      |      |
|                                               | HIGH BRIDGE W/ RAILS                                                           | 2499         |                      |      |
| s.com                                         | WOODEN RAIL X 1                                                                | 75           |                      |      |
|                                               | WOODEN ROOF X4                                                                 | 1596         |                      |      |
| f)                                            | SAFETY SIGN                                                                    | 249          |                      |      |
|                                               | ON STRUCTURE 1                                                                 |              |                      |      |
|                                               | SM ROCK WALL                                                                   | 299          |                      |      |
| Park                                          | 6' STRAIGHT SLIDE                                                              | 749          |                      |      |
| Rd.                                           | HEAVY DUTY STEERING WHEEL                                                      | 149          |                      |      |
|                                               | LG CROOKED LOG CLIMBER                                                         | 349          |                      |      |
| 354                                           | GROUND LEVEL BUBBLE PANEL                                                      | 499          |                      |      |
|                                               | ADA TRANSFER STATION                                                           | 1699         |                      |      |
|                                               | BABY ROCK CRAWL                                                                | 549          | -                    |      |
|                                               | SM ANGLED CLIMBER                                                              | 149          |                      |      |
|                                               | ON STRUCTURE 2                                                                 |              |                      |      |
|                                               | HEAVY DUTY STEERING WHEEL                                                      | 149          |                      |      |
|                                               | GROUND LEVEL TIC TAC TOE PANEL                                                 | 399          |                      |      |
|                                               | 6' STRAIGHT SLIDE                                                              | 749          | -                    |      |
|                                               | SM TREE HUGGER                                                                 | 349          |                      |      |
|                                               | SM LOG ROPE CLIMBER                                                            | 299          |                      |      |
|                                               | SM ANGLED CLIMBER                                                              | 149          |                      |      |
|                                               | ADA TRANSFER STATION                                                           | 1699         |                      |      |
|                                               | LG TREE HUGGER                                                                 | 549          |                      |      |
|                                               | LG ROCK WALL                                                                   | 449          |                      |      |
|                                               |                                                                                |              | φ 24,030.00          |      |
|                                               | INDEPENDENT PLAY EVEN                                                          |              |                      | _    |
|                                               | FS WOODEN SWING SET - 2 BAYS                                                   | 2999         |                      |      |
|                                               | BELT SWING X4                                                                  | 400          |                      |      |
|                                               | FREE STANDING PAINT STATION                                                    | 999          |                      |      |
|                                               | FREE STANDING DRY ERASE BOARD                                                  | 999          |                      | _    |
|                                               | FREE STANDING BALL DROP                                                        | 699          |                      |      |
|                                               | FAUX TREE TUNNEL                                                               | 3499         |                      |      |
|                                               | TABLE AND CHAIRS W/ BACKS                                                      | 1999         |                      | _    |
|                                               | GROUND PAW HOPPERS X 10                                                        | 790          |                      |      |
|                                               | GROUND PAW HOPPERS X 10                                                        | 790          | \$ 13,174.00         |      |
|                                               | SUB TOTAL                                                                      | \$ 37,824.00 |                      |      |
|                                               | SHIPPING ESTIMATE / MOBILIZATION                                               | ?            |                      |      |
|                                               | INSTALL BY BEARS                                                               | ?            |                      |      |
|                                               |                                                                                |              |                      |      |
|                                               |                                                                                | -            |                      |      |
|                                               | BARRIER FABRIC- 3500 FT <sup>2</sup> 2                                         | ?            |                      |      |
|                                               | CERT. WOODEN MULCH- 150 YDS <sup>3</sup>                                       | ?            |                      |      |
|                                               | DOUBLE HIGH LOG BORDERS X 53                                                   | ?            |                      |      |
|                                               | HEAVY DUTY Swing/Slide Mat X 0                                                 | ?            |                      |      |
|                                               | SURFACING PACKAGE INSTALL                                                      | ?            |                      |      |
|                                               | NEW TOTAL                                                                      | ????         |                      |      |
|                                               | SALES TAX                                                                      |              |                      |      |
|                                               | ADA Compliant & Certified Safety Surfacing available upon request.             |              |                      |      |
|                                               | Specifications, product offerings & prices are subject to change w/out notice. |              |                      |      |
| INSTALL AND SHIPPING PRICES SUBJECT TO CHANGE |                                                                                |              |                      |      |
| 9-10-2014 Dr                                  | awing 4 100 Acre Woo                                                           | d BES        | T AGES 5             | 5-12 |