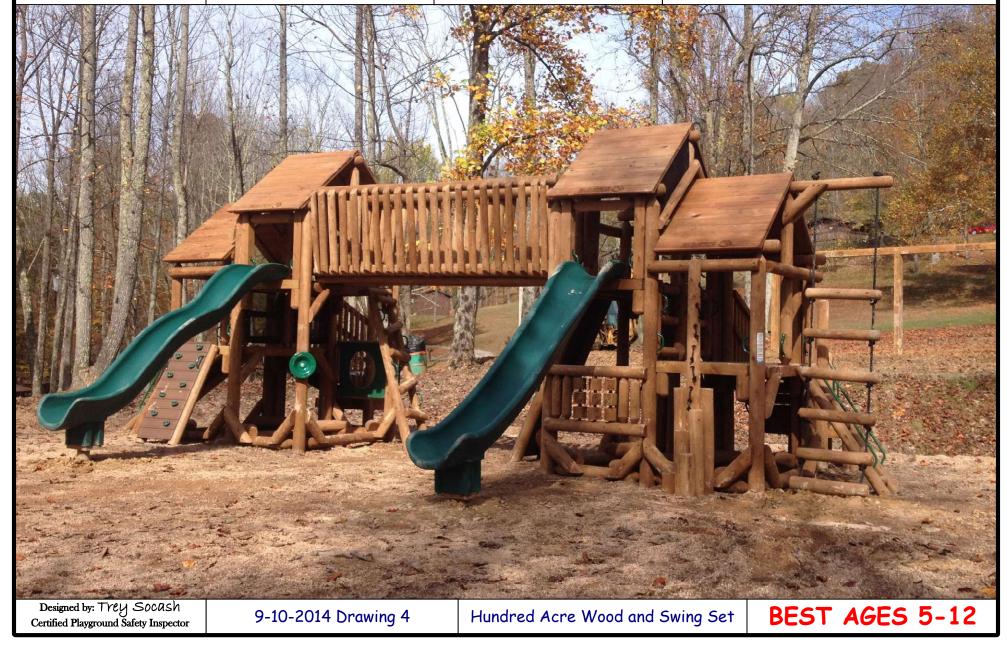

### **Tygart Lake State Park** 1240 Paul Malone Rd. Grafton, WV 26354

Designed by: Trey Socash

Certified Playground Safety Inspector

|                                               | HUNDRED ACRE WOOD                                                              |              | OPTIONAL<br>EXCLUDED |      |
|-----------------------------------------------|--------------------------------------------------------------------------------|--------------|----------------------|------|
|                                               | PONDEROSA STRUCTURE 1                                                          | 5499         |                      |      |
|                                               | PONDEROSA STRUCTURE 2                                                          | 5499         |                      |      |
|                                               | HIGH BRIDGE W/ RAILS                                                           | 2499         |                      |      |
| s.com                                         | WOODEN RAIL X 1                                                                | 75           |                      |      |
|                                               | WOODEN ROOF X4                                                                 | 1596         |                      |      |
| f)                                            | SAFETY SIGN                                                                    | 249          |                      |      |
|                                               | ON STRUCTURE 1                                                                 |              |                      |      |
|                                               | SM ROCK WALL                                                                   | 299          |                      |      |
| Park                                          | 6' STRAIGHT SLIDE                                                              | 749          |                      |      |
| Rd.                                           | HEAVY DUTY STEERING WHEEL                                                      | 149          |                      |      |
|                                               | LG CROOKED LOG CLIMBER                                                         | 349          |                      |      |
| 354                                           | GROUND LEVEL BUBBLE PANEL                                                      | 499          |                      |      |
|                                               | ADA TRANSFER STATION                                                           | 1699         |                      |      |
|                                               | BABY ROCK CRAWL                                                                | 549          | -                    |      |
|                                               | SM ANGLED CLIMBER                                                              | 149          |                      |      |
|                                               | ON STRUCTURE 2                                                                 |              |                      |      |
|                                               | HEAVY DUTY STEERING WHEEL                                                      | 149          |                      |      |
|                                               | GROUND LEVEL TIC TAC TOE PANEL                                                 | 399          |                      |      |
|                                               | 6' STRAIGHT SLIDE                                                              | 749          | -                    |      |
|                                               | SM TREE HUGGER                                                                 | 349          |                      |      |
|                                               | SM LOG ROPE CLIMBER                                                            | 299          |                      |      |
|                                               | SM ANGLED CLIMBER                                                              | 149          |                      |      |
|                                               | ADA TRANSFER STATION                                                           | 1699         |                      |      |
|                                               | LG TREE HUGGER                                                                 | 549          |                      |      |
|                                               | LG ROCK WALL                                                                   | 449          |                      |      |
|                                               |                                                                                |              | φ 24,030.00          |      |
|                                               | INDEPENDENT PLAY EVEN                                                          |              |                      | _    |
|                                               | FS WOODEN SWING SET - 2 BAYS                                                   | 2999         |                      |      |
|                                               | BELT SWING X4                                                                  | 400          |                      |      |
|                                               | FREE STANDING PAINT STATION                                                    | 999          |                      |      |
|                                               | FREE STANDING DRY ERASE BOARD                                                  | 999          |                      | _    |
|                                               | FREE STANDING BALL DROP                                                        | 699          |                      |      |
|                                               | FAUX TREE TUNNEL                                                               | 3499         |                      |      |
|                                               | TABLE AND CHAIRS W/ BACKS                                                      | 1999         |                      | _    |
|                                               | GROUND PAW HOPPERS X 10                                                        | 790          |                      |      |
|                                               | GROUND PAW HOPPERS X 10                                                        | 790          | \$ 13,174.00         |      |
|                                               | SUB TOTAL                                                                      | \$ 37,824.00 |                      |      |
|                                               | SHIPPING ESTIMATE / MOBILIZATION                                               | ?            |                      |      |
|                                               | INSTALL BY BEARS                                                               | ?            |                      |      |
|                                               |                                                                                |              |                      |      |
|                                               |                                                                                | -            |                      |      |
|                                               | BARRIER FABRIC- 3500 FT <sup>2</sup> 2                                         | ?            |                      |      |
|                                               | CERT. WOODEN MULCH- 150 YDS <sup>3</sup>                                       | ?            |                      |      |
|                                               | DOUBLE HIGH LOG BORDERS X 53                                                   | ?            |                      |      |
|                                               | HEAVY DUTY Swing/Slide Mat X 0                                                 | ?            |                      |      |
|                                               | SURFACING PACKAGE INSTALL                                                      | ?            |                      |      |
|                                               | NEW TOTAL                                                                      | ????         |                      |      |
|                                               | SALES TAX                                                                      |              |                      |      |
|                                               | ADA Compliant & Certified Safety Surfacing available upon request.             |              |                      |      |
|                                               | Specifications, product offerings & prices are subject to change w/out notice. |              |                      |      |
| INSTALL AND SHIPPING PRICES SUBJECT TO CHANGE |                                                                                |              |                      |      |
| 9-10-2014 Dr                                  | awing 4 100 Acre Woo                                                           | d BES        | T AGES 5             | 5-12 |