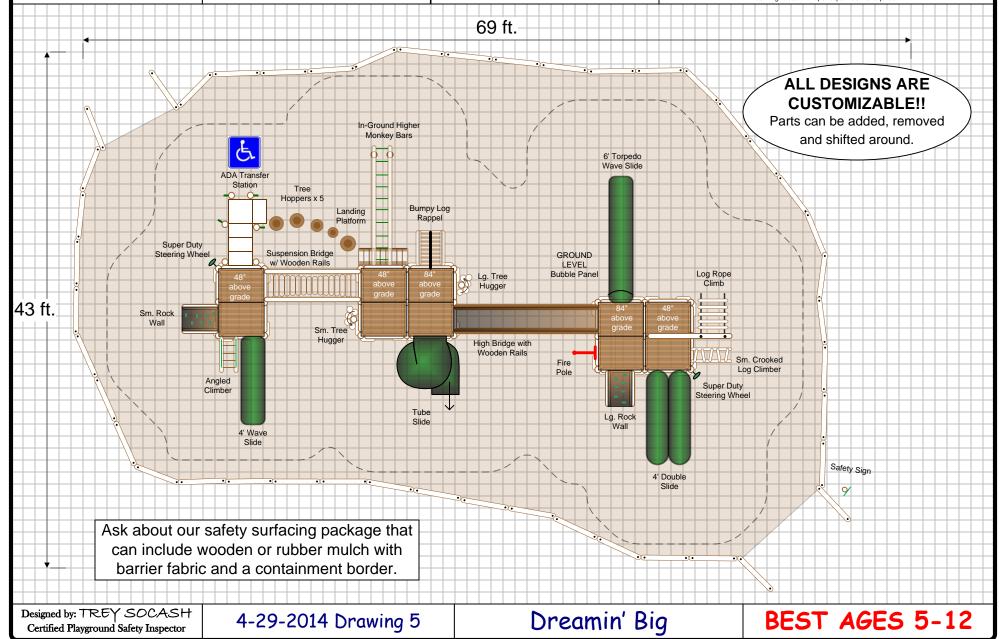

The Americans with Disabilities Act (ADA) may require that you make your park and / or playground accessible when viewed in it's entirety. Please consult your legal counsel to determine if the ADA applies to you. For playground equipment to be considered accessible, accessible surfacing must be utilized in applicable areas. Although a particular playground design may not meet the proposed Access Board Regulations in regards to the appropriate number of ground level events, the actual playground may be in compliance when considering existing play components.

Not all equipment may be appropriate for all children, even when designed for a target age group. To avoid injury you should closely supervise and participate in the child's use of this equipment, especially while learning to use it. Proper supervision is required.