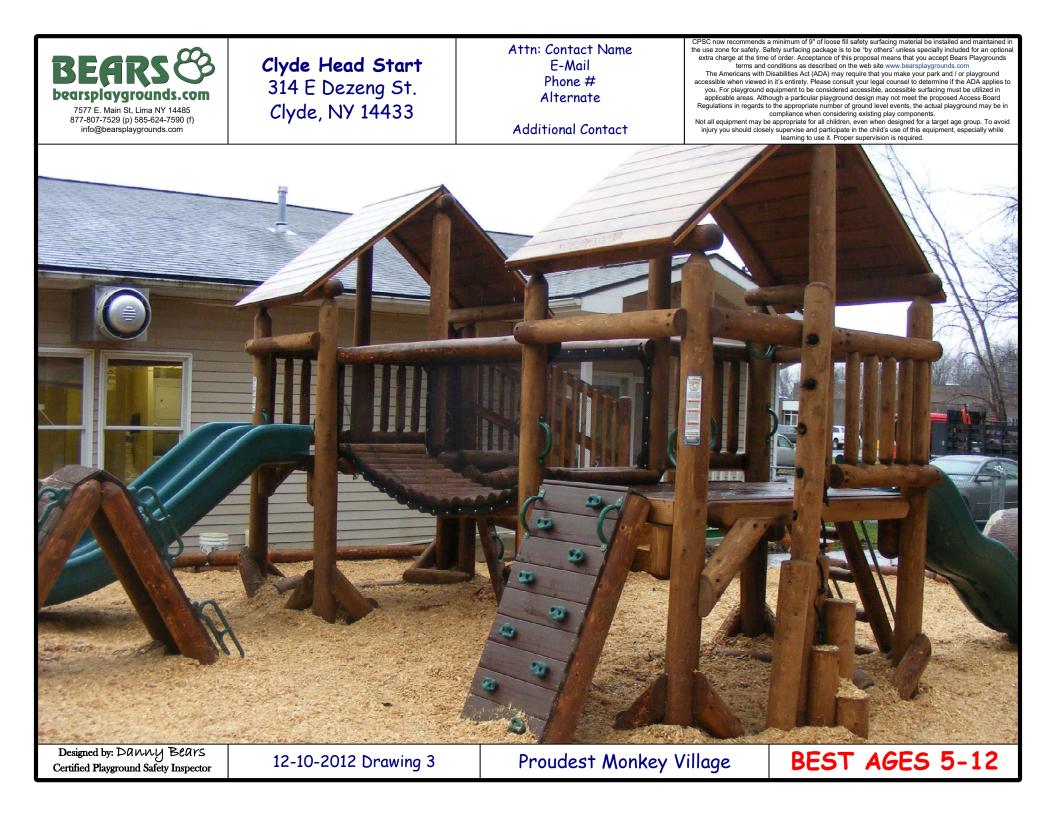

|                                                                                                  | PROUDEST MONKEY VII                                                                                                                                                                                                                                                                                                                                                                                | LAGE                                                                                              |                 |
|--------------------------------------------------------------------------------------------------|----------------------------------------------------------------------------------------------------------------------------------------------------------------------------------------------------------------------------------------------------------------------------------------------------------------------------------------------------------------------------------------------------|---------------------------------------------------------------------------------------------------|-----------------|
| BEARS                                                                                            | PROUDEST MONKEY STRUCTURE 1                                                                                                                                                                                                                                                                                                                                                                        | 3499                                                                                              | EXCLUDED        |
| bearsplaygrounds.cor                                                                             | PROUDEST MONKEY STRUCTURE 2                                                                                                                                                                                                                                                                                                                                                                        | 3499                                                                                              |                 |
|                                                                                                  | SUSPENSION BRIDGE W/ NETS                                                                                                                                                                                                                                                                                                                                                                          | 999                                                                                               |                 |
| 7577 E. Main St, Lima NY 14485<br>877-807-7529 (p) 585-624-7590 (f)<br>info@bearsplaygrounds.com | WOODEN RAIL X4                                                                                                                                                                                                                                                                                                                                                                                     | 300                                                                                               |                 |
|                                                                                                  | WOODEN ROOF X4                                                                                                                                                                                                                                                                                                                                                                                     | 1596                                                                                              |                 |
|                                                                                                  | SAFETY SIGN X 1                                                                                                                                                                                                                                                                                                                                                                                    | 249                                                                                               |                 |
| Clyde Head Start                                                                                 | ON STRUCTURE 1                                                                                                                                                                                                                                                                                                                                                                                     | 243                                                                                               |                 |
| 314 E Dezeng St.<br>Clyde, NY 14433                                                              | 4' STRAIGHT SLIDE                                                                                                                                                                                                                                                                                                                                                                                  | 649                                                                                               |                 |
|                                                                                                  | SM ANGLED CLIMBER                                                                                                                                                                                                                                                                                                                                                                                  | 149                                                                                               |                 |
|                                                                                                  | SM ANGEED GEIMBER                                                                                                                                                                                                                                                                                                                                                                                  | 299                                                                                               |                 |
| Attn: Contact Name<br>E-Mail                                                                     | SM TREE HUGGER                                                                                                                                                                                                                                                                                                                                                                                     | 349                                                                                               |                 |
| Phone #                                                                                          |                                                                                                                                                                                                                                                                                                                                                                                                    | 349                                                                                               |                 |
| Alternate                                                                                        | ON STRUCTURE 1<br>ADA TRANSFER STATION                                                                                                                                                                                                                                                                                                                                                             | 1699                                                                                              |                 |
| Additional Contact                                                                               | TREE HOPPERS X 5                                                                                                                                                                                                                                                                                                                                                                                   | 875                                                                                               |                 |
|                                                                                                  | 4' DOUBLE SLIDE                                                                                                                                                                                                                                                                                                                                                                                    | 875                                                                                               |                 |
|                                                                                                  |                                                                                                                                                                                                                                                                                                                                                                                                    |                                                                                                   | Ф <u>45</u> 060 |
|                                                                                                  | SM CROOKED CLIMBER                                                                                                                                                                                                                                                                                                                                                                                 | 249                                                                                               | \$ 15,260       |
|                                                                                                  |                                                                                                                                                                                                                                                                                                                                                                                                    | ENTS                                                                                              |                 |
|                                                                                                  | FAUX TREE TUNNEL                                                                                                                                                                                                                                                                                                                                                                                   | 3499                                                                                              |                 |
|                                                                                                  |                                                                                                                                                                                                                                                                                                                                                                                                    |                                                                                                   | <b>A</b> 1.000  |
|                                                                                                  | SM MOUNTAIN CLIMBER                                                                                                                                                                                                                                                                                                                                                                                | 1499                                                                                              | \$ 4,998        |
|                                                                                                  |                                                                                                                                                                                                                                                                                                                                                                                                    | 1499                                                                                              | \$ 4,998        |
|                                                                                                  | SUB TOTAL                                                                                                                                                                                                                                                                                                                                                                                          | 1499<br><b>\$ 20,258.00</b>                                                                       | \$ 4,998        |
|                                                                                                  |                                                                                                                                                                                                                                                                                                                                                                                                    |                                                                                                   | \$ 4,998        |
|                                                                                                  | SUB TOTAL                                                                                                                                                                                                                                                                                                                                                                                          | \$ 20,258.00                                                                                      | \$ 4,998        |
|                                                                                                  | SUB TOTAL<br>SHIPPING ESTIMATE / MOBILIZATION                                                                                                                                                                                                                                                                                                                                                      | <b>\$ 20,258.00</b><br>???                                                                        | \$ 4,998        |
|                                                                                                  | SUB TOTAL<br>SHIPPING ESTIMATE / MOBILIZATION<br>INSTALL BY BEARS                                                                                                                                                                                                                                                                                                                                  | <b>\$ 20,258.00</b><br>???                                                                        | \$ 4,998        |
|                                                                                                  | SUB TOTAL<br>SHIPPING ESTIMATE / MOBILIZATION<br>INSTALL BY BEARS<br>SAFETY SURFACING PACKAGE                                                                                                                                                                                                                                                                                                      | \$ 20,258.00<br>???<br>???                                                                        | \$ 4,998        |
|                                                                                                  | SUB TOTAL<br>SHIPPING ESTIMATE / MOBILIZATION<br>INSTALL BY BEARS<br>SAFETY SURFACING PACKAGE<br>CERT. WOODEN MULCH- ? YDS^3                                                                                                                                                                                                                                                                       | \$ 20,258.00<br>???<br>???<br>??                                                                  | \$ 4,998        |
|                                                                                                  | SUB TOTAL<br>SHIPPING ESTIMATE / MOBILIZATION<br>INSTALL BY BEARS<br>SAFETY SURFACING PACKAGE<br>CERT. WOODEN MULCH- ? YDS^3<br>BARRIER FABRIC- ? FT^2<br>DOUBLE HIGH LOG BORDERS X ?                                                                                                                                                                                                              | \$ 20,258.00<br>???<br>???<br>??                                                                  | \$ 4,998        |
|                                                                                                  | SUB TOTAL<br>SHIPPING ESTIMATE / MOBILIZATION<br>INSTALL BY BEARS<br>SAFETY SURFACING PACKAGE<br>CERT. WOODEN MULCH- ? YDS^3<br>BARRIER FABRIC- ? FT^2                                                                                                                                                                                                                                             | \$ 20,258.00<br>???<br>???<br>??                                                                  | \$ 4,998        |
|                                                                                                  | SUB TOTAL<br>SHIPPING ESTIMATE / MOBILIZATION<br>INSTALL BY BEARS<br>SAFETY SURFACING PACKAGE<br>CERT. WOODEN MULCH- ? YDS^3<br>BARRIER FABRIC- ? FT^2<br>DOUBLE HIGH LOG BORDERS X ?<br>HEAVY DUTY Swing/Slide Mat X ?<br>SURFACING PACKAGE INSTALL                                                                                                                                               | \$ 20,258.00<br>???<br>???<br>??<br>?<br>?<br>?<br>?<br>?<br>?<br>?<br>?<br>?                     | \$ 4,998        |
|                                                                                                  | SUB TOTAL   SHIPPING ESTIMATE / MOBILIZATION   INSTALL BY BEARS   SAFETY SURFACING PACKAGE   CERT. WOODEN MULCH- ? YDS^3   BARRIER FABRIC- ? FT^2   DOUBLE HIGH LOG BORDERS X ?   HEAVY DUTY Swing/Slide Mat X ?   SURFACING PACKAGE INSTALL   NEW TOTAL                                                                                                                                           | \$ 20,258.00<br>???<br>???<br>???<br>?<br>?<br>?<br>?<br>?<br>?<br>?<br>?<br>?                    | \$ 4,998        |
|                                                                                                  | SUB TOTAL   SHIPPING ESTIMATE / MOBILIZATION   INSTALL BY BEARS   SAFETY SURFACING PACKAGE   CERT. WOODEN MULCH- ? YDS^3   BARRIER FABRIC- ? FT^2   DOUBLE HIGH LOG BORDERS X ?   HEAVY DUTY Swing/Slide Mat X ?   SURFACING PACKAGE INSTALL   NEW TOTAL   SALES TAX                                                                                                                               | \$ 20,258.00<br>???<br>???<br>???<br>?<br>?<br>?<br>?<br>?<br>????                                | \$ 4,998        |
|                                                                                                  | SUB TOTAL   SHIPPING ESTIMATE / MOBILIZATION   INSTALL BY BEARS   SAFETY SURFACING PACKAGE   CERT. WOODEN MULCH- ? YDS^3   BARRIER FABRIC- ? FT*2   DOUBLE HIGH LOG BORDERS X ?   HEAVY DUTY Swing/Slide Mat X ?   SURFACING PACKAGE INSTALL   NEW TOTAL   SALES TAX   GRAND TOTAL                                                                                                                 | \$ 20,258.00<br>???<br>???<br>???<br>?<br>?<br>?<br>?<br>????<br>????<br>\$-                      | \$ 4,998        |
|                                                                                                  | SUB TOTAL   SHIPPING ESTIMATE / MOBILIZATION   INSTALL BY BEARS   SAFETY SURFACING PACKAGE   CERT. WOODEN MULCH- ? YDS^3   BARRIER FABRIC- ? FT^2   DOUBLE HIGH LOG BORDERS X ?   HEAVY DUTY Swing/Slide Mat X ?   SURFACING PACKAGE INSTALL   NEW TOTAL   SALES TAX                                                                                                                               | \$ 20,258.00<br>???<br>???<br>???<br>?<br>?<br>?<br>?<br>?<br>?<br>?<br>?<br>?<br>?<br>?<br>?     |                 |
|                                                                                                  | SUB TOTAL   SHIPPING ESTIMATE / MOBILIZATION   INSTALL BY BEARS   SAFETY SURFACING PACKAGE   CERT. WOODEN MULCH- ? YDS^3   BARRIER FABRIC- ? FT^2   DOUBLE HIGH LOG BORDERS X ?   HEAVY DUTY Swing/Slide Mat X ?   SURFACING PACKAGE INSTALL   NEW TOTAL   SALES TAX   GRAND TOTAL   ADA Compliant & Certified Safety Surfacing available                                                          | \$ 20,258.00<br>???<br>???<br>??<br>?<br>?<br>?<br>?<br>?<br>?<br>?<br>?<br>?<br>?<br>?<br>?<br>? |                 |
|                                                                                                  | SUB TOTAL   SHIPPING ESTIMATE / MOBILIZATION   INSTALL BY BEARS   SAFETY SURFACING PACKAGE   CERT. WOODEN MULCH- ? YDS^3   BARRIER FABRIC- ? FT^2   DOUBLE HIGH LOG BORDERS X ?   HEAVY DUTY Swing/Slide Mat X ?   SURFACING PACKAGE INSTALL   NEW TOTAL   SALES TAX   GRAND TOTAL   ADA Compliant & Certified Safety Surfacing available   Specifications, product offerings & prices are subject | \$ 20,258.00<br>???<br>???<br>??<br>?<br>?<br>?<br>?<br>?<br>?<br>?<br>?<br>?<br>?<br>?<br>?<br>? |                 |
|                                                                                                  | SUB TOTAL   SHIPPING ESTIMATE / MOBILIZATION   INSTALL BY BEARS   SAFETY SURFACING PACKAGE   CERT. WOODEN MULCH- ? YDS^3   BARRIER FABRIC- ? FT^2   DOUBLE HIGH LOG BORDERS X ?   HEAVY DUTY Swing/Slide Mat X ?   SURFACING PACKAGE INSTALL   NEW TOTAL   SALES TAX   GRAND TOTAL   ADA Compliant & Certified Safety Surfacing available   Specifications, product offerings & prices are subject | \$ 20,258.00<br>???<br>???<br>??<br>?<br>?<br>?<br>?<br>?<br>?<br>?<br>?<br>?<br>?<br>?<br>?<br>? |                 |
|                                                                                                  | SUB TOTAL   SHIPPING ESTIMATE / MOBILIZATION   INSTALL BY BEARS   SAFETY SURFACING PACKAGE   CERT. WOODEN MULCH- ? YDS^3   BARRIER FABRIC- ? FT^2   DOUBLE HIGH LOG BORDERS X ?   HEAVY DUTY Swing/Slide Mat X ?   SURFACING PACKAGE INSTALL   NEW TOTAL   SALES TAX   GRAND TOTAL   ADA Compliant & Certified Safety Surfacing available   Specifications, product offerings & prices are subject | \$ 20,258.00<br>???<br>???<br>??<br>?<br>?<br>?<br>?<br>?<br>?<br>?<br>?<br>?<br>?<br>?<br>?<br>? |                 |
|                                                                                                  | SUB TOTAL   SHIPPING ESTIMATE / MOBILIZATION   INSTALL BY BEARS   SAFETY SURFACING PACKAGE   CERT. WOODEN MULCH- ? YDS^3   BARRIER FABRIC- ? FT^2   DOUBLE HIGH LOG BORDERS X ?   HEAVY DUTY Swing/Slide Mat X ?   SURFACING PACKAGE INSTALL   NEW TOTAL   SALES TAX   GRAND TOTAL   ADA Compliant & Certified Safety Surfacing available   Specifications, product offerings & prices are subject | \$ 20,258.00<br>???<br>???<br>??<br>?<br>?<br>?<br>?<br>?<br>?<br>?<br>?<br>?<br>?<br>?<br>?<br>? |                 |
|                                                                                                  | SUB TOTAL   SHIPPING ESTIMATE / MOBILIZATION   INSTALL BY BEARS   SAFETY SURFACING PACKAGE   CERT. WOODEN MULCH- ? YDS^3   BARRIER FABRIC- ? FT^2   DOUBLE HIGH LOG BORDERS X ?   HEAVY DUTY Swing/Slide Mat X ?   SURFACING PACKAGE INSTALL   NEW TOTAL   SALES TAX   GRAND TOTAL   ADA Compliant & Certified Safety Surfacing available   Specifications, product offerings & prices are subject | \$ 20,258.00<br>???<br>???<br>??<br>?<br>?<br>?<br>?<br>?<br>?<br>?<br>?<br>?<br>?<br>?<br>?<br>? |                 |