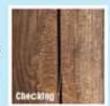

custom, nature inspired, cedar log playgrounds.

Bears Playgrounds' products are strong and durable, however, there are natural aesthetics of real log products of which you should be aware. Cedar logs have a fat end and a skinny end like a tree (instead of a manufactured dowel), they have gorgeous wood grain, checking, knots, crooks, grooves, curves, even the occasional stubborn piece of bark, etc. Those who are familiar with log construction know that it is subject to the natural process of "checking".

Checking, or cracks, occur across or through the growth rings as they release moisture. This is a natural process and is common to all wood species. Checking is not a defect in the wood; it does not diminish the quality, durability, safety, or the structural integrity. Instead, it is considered a part of the log's rustic natural look and adds to the uniqueness of each piece.

Your products will have checking!

We want to ensure your satisfaction with these nature-inspired products. Please call us with any questions, suggestions, or concerns.

877-807-7529 info@bearsplaygrounds.com