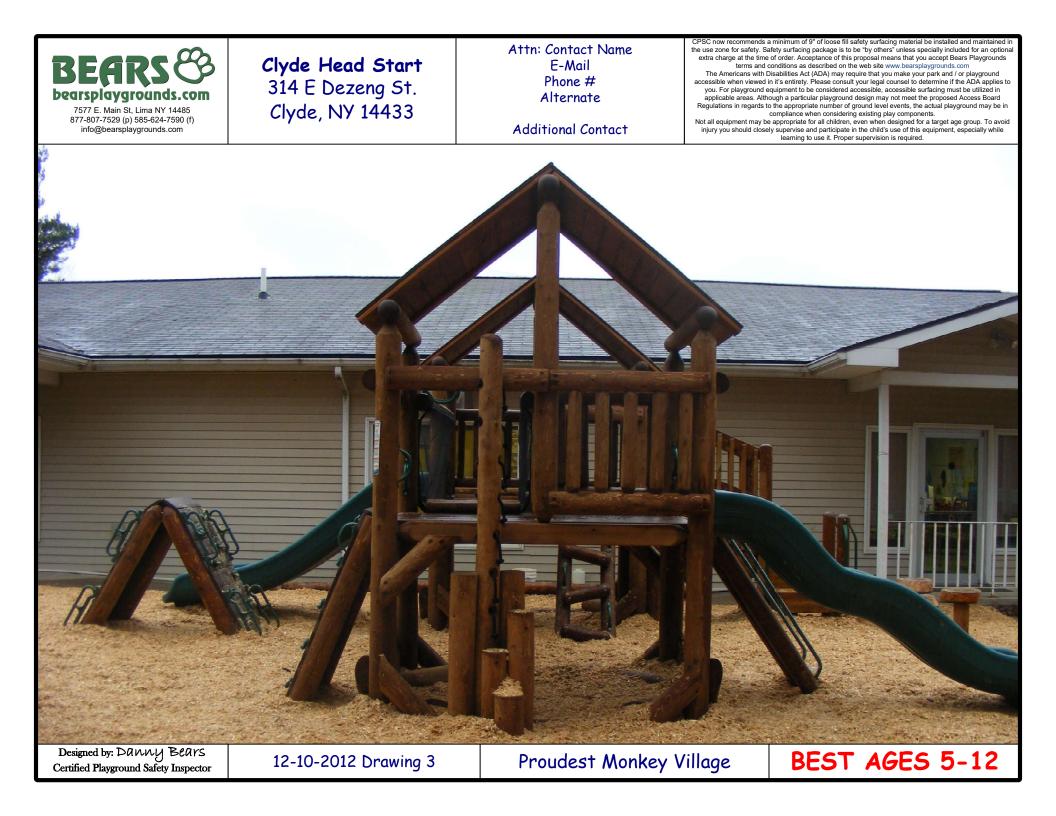

|                                                                                                  | PROUDEST MONKEY VII                                                                                                                                                                                                                                                                                                                                                                                | LAGE                                                                                              |                 |
|--------------------------------------------------------------------------------------------------|----------------------------------------------------------------------------------------------------------------------------------------------------------------------------------------------------------------------------------------------------------------------------------------------------------------------------------------------------------------------------------------------------|---------------------------------------------------------------------------------------------------|-----------------|
| BEARS                                                                                            | PROUDEST MONKEY STRUCTURE 1                                                                                                                                                                                                                                                                                                                                                                        | 3499                                                                                              | EXCLUDED        |
| bearsplaygrounds.cor                                                                             | PROUDEST MONKEY STRUCTURE 2                                                                                                                                                                                                                                                                                                                                                                        | 3499                                                                                              |                 |
|                                                                                                  | SUSPENSION BRIDGE W/ NETS                                                                                                                                                                                                                                                                                                                                                                          | 999                                                                                               |                 |
| 7577 E. Main St, Lima NY 14485<br>877-807-7529 (p) 585-624-7590 (f)<br>info@bearsplaygrounds.com | WOODEN RAIL X4                                                                                                                                                                                                                                                                                                                                                                                     | 300                                                                                               |                 |
|                                                                                                  | WOODEN ROOF X4                                                                                                                                                                                                                                                                                                                                                                                     | 1596                                                                                              |                 |
|                                                                                                  | SAFETY SIGN X 1                                                                                                                                                                                                                                                                                                                                                                                    | 249                                                                                               |                 |
| Clyde Head Start                                                                                 | ON STRUCTURE 1                                                                                                                                                                                                                                                                                                                                                                                     | 243                                                                                               |                 |
| 314 E Dezeng St.<br>Clyde, NY 14433                                                              | 4' STRAIGHT SLIDE                                                                                                                                                                                                                                                                                                                                                                                  | 649                                                                                               |                 |
|                                                                                                  | SM ANGLED CLIMBER                                                                                                                                                                                                                                                                                                                                                                                  | 149                                                                                               |                 |
|                                                                                                  | SM ANGEED GEIMBER                                                                                                                                                                                                                                                                                                                                                                                  | 299                                                                                               |                 |
| Attn: Contact Name<br>E-Mail                                                                     | SM TREE HUGGER                                                                                                                                                                                                                                                                                                                                                                                     | 349                                                                                               |                 |
| Phone #                                                                                          |                                                                                                                                                                                                                                                                                                                                                                                                    | 349                                                                                               |                 |
| Alternate                                                                                        | ON STRUCTURE 1<br>ADA TRANSFER STATION                                                                                                                                                                                                                                                                                                                                                             | 1699                                                                                              |                 |
| Additional Contact                                                                               | TREE HOPPERS X 5                                                                                                                                                                                                                                                                                                                                                                                   | 875                                                                                               |                 |
|                                                                                                  | 4' DOUBLE SLIDE                                                                                                                                                                                                                                                                                                                                                                                    | 875                                                                                               |                 |
|                                                                                                  |                                                                                                                                                                                                                                                                                                                                                                                                    |                                                                                                   | Ф <u>45</u> 060 |
|                                                                                                  | SM CROOKED CLIMBER                                                                                                                                                                                                                                                                                                                                                                                 | 249                                                                                               | \$ 15,260       |
|                                                                                                  |                                                                                                                                                                                                                                                                                                                                                                                                    | ENTS                                                                                              |                 |
|                                                                                                  | FAUX TREE TUNNEL                                                                                                                                                                                                                                                                                                                                                                                   | 3499                                                                                              |                 |
|                                                                                                  |                                                                                                                                                                                                                                                                                                                                                                                                    |                                                                                                   | <b>A</b> 1.000  |
|                                                                                                  | SM MOUNTAIN CLIMBER                                                                                                                                                                                                                                                                                                                                                                                | 1499                                                                                              | \$ 4,998        |
|                                                                                                  |                                                                                                                                                                                                                                                                                                                                                                                                    | 1499                                                                                              | \$ 4,998        |
|                                                                                                  | SUB TOTAL                                                                                                                                                                                                                                                                                                                                                                                          | 1499<br><b>\$ 20,258.00</b>                                                                       | \$ 4,998        |
|                                                                                                  |                                                                                                                                                                                                                                                                                                                                                                                                    |                                                                                                   | \$ 4,998        |
|                                                                                                  | SUB TOTAL                                                                                                                                                                                                                                                                                                                                                                                          | \$ 20,258.00                                                                                      | \$ 4,998        |
|                                                                                                  | SUB TOTAL<br>SHIPPING ESTIMATE / MOBILIZATION                                                                                                                                                                                                                                                                                                                                                      | <b>\$ 20,258.00</b><br>???                                                                        | \$ 4,998        |
|                                                                                                  | SUB TOTAL<br>SHIPPING ESTIMATE / MOBILIZATION<br>INSTALL BY BEARS                                                                                                                                                                                                                                                                                                                                  | <b>\$ 20,258.00</b><br>???                                                                        | \$ 4,998        |
|                                                                                                  | SUB TOTAL<br>SHIPPING ESTIMATE / MOBILIZATION<br>INSTALL BY BEARS<br>SAFETY SURFACING PACKAGE                                                                                                                                                                                                                                                                                                      | \$ 20,258.00<br>???<br>???                                                                        | \$ 4,998        |
|                                                                                                  | SUB TOTAL<br>SHIPPING ESTIMATE / MOBILIZATION<br>INSTALL BY BEARS<br>SAFETY SURFACING PACKAGE<br>CERT. WOODEN MULCH- ? YDS^3                                                                                                                                                                                                                                                                       | \$ 20,258.00<br>???<br>???<br>??                                                                  | \$ 4,998        |
|                                                                                                  | SUB TOTAL<br>SHIPPING ESTIMATE / MOBILIZATION<br>INSTALL BY BEARS<br>SAFETY SURFACING PACKAGE<br>CERT. WOODEN MULCH- ? YDS^3<br>BARRIER FABRIC- ? FT^2<br>DOUBLE HIGH LOG BORDERS X ?                                                                                                                                                                                                              | \$ 20,258.00<br>???<br>???<br>??                                                                  | \$ 4,998        |
|                                                                                                  | SUB TOTAL<br>SHIPPING ESTIMATE / MOBILIZATION<br>INSTALL BY BEARS<br>SAFETY SURFACING PACKAGE<br>CERT. WOODEN MULCH- ? YDS^3<br>BARRIER FABRIC- ? FT^2                                                                                                                                                                                                                                             | \$ 20,258.00<br>???<br>???<br>??                                                                  | \$ 4,998        |
|                                                                                                  | SUB TOTAL<br>SHIPPING ESTIMATE / MOBILIZATION<br>INSTALL BY BEARS<br>SAFETY SURFACING PACKAGE<br>CERT. WOODEN MULCH- ? YDS^3<br>BARRIER FABRIC- ? FT^2<br>DOUBLE HIGH LOG BORDERS X ?<br>HEAVY DUTY Swing/Slide Mat X ?<br>SURFACING PACKAGE INSTALL                                                                                                                                               | \$ 20,258.00<br>???<br>???<br>??<br>?<br>?<br>?<br>?<br>?<br>?<br>?<br>?<br>?                     | \$ 4,998        |
|                                                                                                  | SUB TOTAL   SHIPPING ESTIMATE / MOBILIZATION   INSTALL BY BEARS   SAFETY SURFACING PACKAGE   CERT. WOODEN MULCH- ? YDS^3   BARRIER FABRIC- ? FT^2   DOUBLE HIGH LOG BORDERS X ?   HEAVY DUTY Swing/Slide Mat X ?   SURFACING PACKAGE INSTALL   NEW TOTAL                                                                                                                                           | \$ 20,258.00<br>???<br>???<br>???<br>?<br>?<br>?<br>?<br>?<br>?<br>?<br>?<br>?                    | \$ 4,998        |
|                                                                                                  | SUB TOTAL   SHIPPING ESTIMATE / MOBILIZATION   INSTALL BY BEARS   SAFETY SURFACING PACKAGE   CERT. WOODEN MULCH- ? YDS^3   BARRIER FABRIC- ? FT^2   DOUBLE HIGH LOG BORDERS X ?   HEAVY DUTY Swing/Slide Mat X ?   SURFACING PACKAGE INSTALL   NEW TOTAL   SALES TAX                                                                                                                               | \$ 20,258.00<br>???<br>???<br>???<br>?<br>?<br>?<br>?<br>?<br>????                                | \$ 4,998        |
|                                                                                                  | SUB TOTAL   SHIPPING ESTIMATE / MOBILIZATION   INSTALL BY BEARS   SAFETY SURFACING PACKAGE   CERT. WOODEN MULCH- ? YDS^3   BARRIER FABRIC- ? FT*2   DOUBLE HIGH LOG BORDERS X ?   HEAVY DUTY Swing/Slide Mat X ?   SURFACING PACKAGE INSTALL   NEW TOTAL   SALES TAX   GRAND TOTAL                                                                                                                 | \$ 20,258.00<br>???<br>???<br>???<br>?<br>?<br>?<br>?<br>????<br>????<br>\$-                      | \$ 4,998        |
|                                                                                                  | SUB TOTAL   SHIPPING ESTIMATE / MOBILIZATION   INSTALL BY BEARS   SAFETY SURFACING PACKAGE   CERT. WOODEN MULCH- ? YDS^3   BARRIER FABRIC- ? FT^2   DOUBLE HIGH LOG BORDERS X ?   HEAVY DUTY Swing/Slide Mat X ?   SURFACING PACKAGE INSTALL   NEW TOTAL   SALES TAX                                                                                                                               | \$ 20,258.00<br>???<br>???<br>???<br>?<br>?<br>?<br>?<br>?<br>?<br>?<br>?<br>?<br>?<br>?<br>?     |                 |
|                                                                                                  | SUB TOTAL   SHIPPING ESTIMATE / MOBILIZATION   INSTALL BY BEARS   SAFETY SURFACING PACKAGE   CERT. WOODEN MULCH- ? YDS^3   BARRIER FABRIC- ? FT^2   DOUBLE HIGH LOG BORDERS X ?   HEAVY DUTY Swing/Slide Mat X ?   SURFACING PACKAGE INSTALL   NEW TOTAL   SALES TAX   GRAND TOTAL   ADA Compliant & Certified Safety Surfacing available                                                          | \$ 20,258.00<br>???<br>???<br>??<br>?<br>?<br>?<br>?<br>?<br>?<br>?<br>?<br>?<br>?<br>?<br>?<br>? |                 |
|                                                                                                  | SUB TOTAL   SHIPPING ESTIMATE / MOBILIZATION   INSTALL BY BEARS   SAFETY SURFACING PACKAGE   CERT. WOODEN MULCH- ? YDS^3   BARRIER FABRIC- ? FT^2   DOUBLE HIGH LOG BORDERS X ?   HEAVY DUTY Swing/Slide Mat X ?   SURFACING PACKAGE INSTALL   NEW TOTAL   SALES TAX   GRAND TOTAL   ADA Compliant & Certified Safety Surfacing available   Specifications, product offerings & prices are subject | \$ 20,258.00<br>???<br>???<br>??<br>?<br>?<br>?<br>?<br>?<br>?<br>?<br>?<br>?<br>?<br>?<br>?<br>? |                 |
|                                                                                                  | SUB TOTAL   SHIPPING ESTIMATE / MOBILIZATION   INSTALL BY BEARS   SAFETY SURFACING PACKAGE   CERT. WOODEN MULCH- ? YDS^3   BARRIER FABRIC- ? FT^2   DOUBLE HIGH LOG BORDERS X ?   HEAVY DUTY Swing/Slide Mat X ?   SURFACING PACKAGE INSTALL   NEW TOTAL   SALES TAX   GRAND TOTAL   ADA Compliant & Certified Safety Surfacing available   Specifications, product offerings & prices are subject | \$ 20,258.00<br>???<br>???<br>??<br>?<br>?<br>?<br>?<br>?<br>?<br>?<br>?<br>?<br>?<br>?<br>?<br>? |                 |
|                                                                                                  | SUB TOTAL   SHIPPING ESTIMATE / MOBILIZATION   INSTALL BY BEARS   SAFETY SURFACING PACKAGE   CERT. WOODEN MULCH- ? YDS^3   BARRIER FABRIC- ? FT^2   DOUBLE HIGH LOG BORDERS X ?   HEAVY DUTY Swing/Slide Mat X ?   SURFACING PACKAGE INSTALL   NEW TOTAL   SALES TAX   GRAND TOTAL   ADA Compliant & Certified Safety Surfacing available   Specifications, product offerings & prices are subject | \$ 20,258.00<br>???<br>???<br>??<br>?<br>?<br>?<br>?<br>?<br>?<br>?<br>?<br>?<br>?<br>?<br>?<br>? |                 |
|                                                                                                  | SUB TOTAL   SHIPPING ESTIMATE / MOBILIZATION   INSTALL BY BEARS   SAFETY SURFACING PACKAGE   CERT. WOODEN MULCH- ? YDS^3   BARRIER FABRIC- ? FT^2   DOUBLE HIGH LOG BORDERS X ?   HEAVY DUTY Swing/Slide Mat X ?   SURFACING PACKAGE INSTALL   NEW TOTAL   SALES TAX   GRAND TOTAL   ADA Compliant & Certified Safety Surfacing available   Specifications, product offerings & prices are subject | \$ 20,258.00<br>???<br>???<br>??<br>?<br>?<br>?<br>?<br>?<br>?<br>?<br>?<br>?<br>?<br>?<br>?<br>? |                 |
|                                                                                                  | SUB TOTAL   SHIPPING ESTIMATE / MOBILIZATION   INSTALL BY BEARS   SAFETY SURFACING PACKAGE   CERT. WOODEN MULCH- ? YDS^3   BARRIER FABRIC- ? FT^2   DOUBLE HIGH LOG BORDERS X ?   HEAVY DUTY Swing/Slide Mat X ?   SURFACING PACKAGE INSTALL   NEW TOTAL   SALES TAX   GRAND TOTAL   ADA Compliant & Certified Safety Surfacing available   Specifications, product offerings & prices are subject | \$ 20,258.00<br>???<br>???<br>??<br>?<br>?<br>?<br>?<br>?<br>?<br>?<br>?<br>?<br>?<br>?<br>?<br>? |                 |