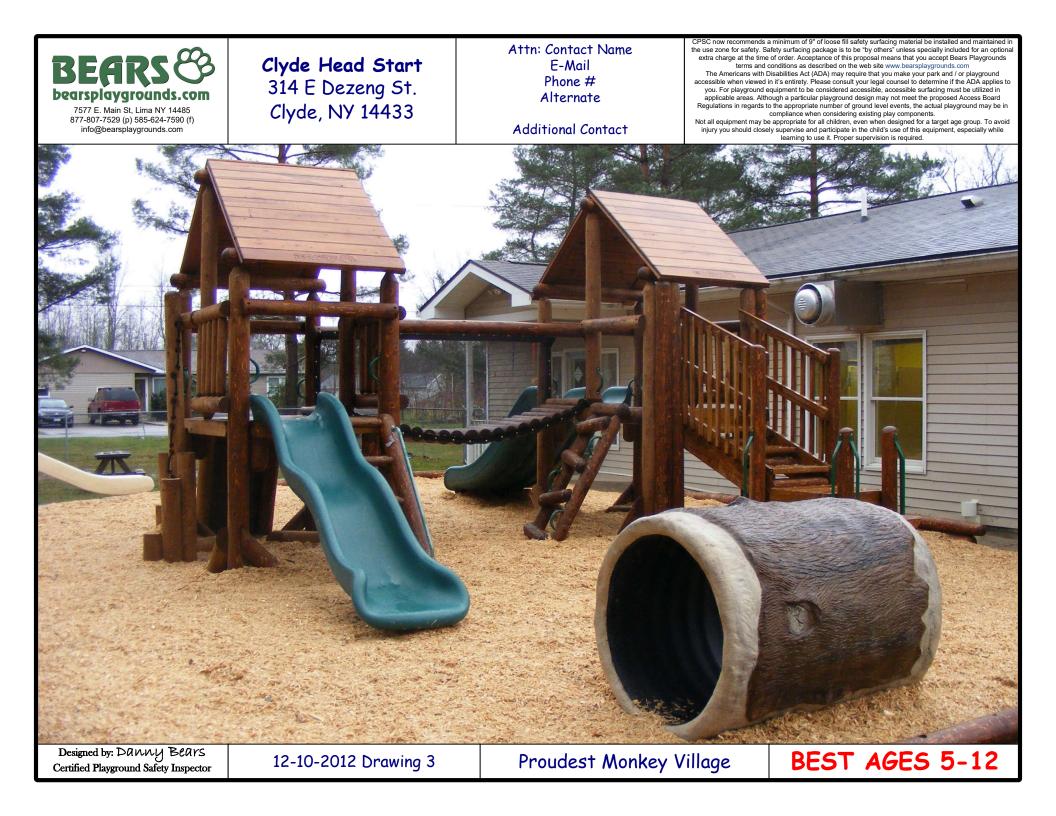

|                                                                                                  | PROUDEST MONKEY VII                                                                                                                                                                                                                                                                                                                                                                                | LAGE                                                                                              |                 |
|--------------------------------------------------------------------------------------------------|----------------------------------------------------------------------------------------------------------------------------------------------------------------------------------------------------------------------------------------------------------------------------------------------------------------------------------------------------------------------------------------------------|---------------------------------------------------------------------------------------------------|-----------------|
| BEARS                                                                                            | PROUDEST MONKEY STRUCTURE 1                                                                                                                                                                                                                                                                                                                                                                        | 3499                                                                                              | EXCLUDED        |
| bearsplaygrounds.cor                                                                             | PROUDEST MONKEY STRUCTURE 2                                                                                                                                                                                                                                                                                                                                                                        | 3499                                                                                              |                 |
|                                                                                                  | SUSPENSION BRIDGE W/ NETS                                                                                                                                                                                                                                                                                                                                                                          | 999                                                                                               |                 |
| 7577 E. Main St, Lima NY 14485<br>877-807-7529 (p) 585-624-7590 (f)<br>info@bearsplaygrounds.com | WOODEN RAIL X4                                                                                                                                                                                                                                                                                                                                                                                     | 300                                                                                               |                 |
|                                                                                                  | WOODEN ROOF X4                                                                                                                                                                                                                                                                                                                                                                                     | 1596                                                                                              |                 |
|                                                                                                  | SAFETY SIGN X 1                                                                                                                                                                                                                                                                                                                                                                                    | 249                                                                                               |                 |
| Clyde Head Start                                                                                 | ON STRUCTURE 1                                                                                                                                                                                                                                                                                                                                                                                     | 243                                                                                               |                 |
| 314 E Dezeng St.<br>Clyde, NY 14433                                                              | 4' STRAIGHT SLIDE                                                                                                                                                                                                                                                                                                                                                                                  | 649                                                                                               |                 |
|                                                                                                  | SM ANGLED CLIMBER                                                                                                                                                                                                                                                                                                                                                                                  | 149                                                                                               |                 |
|                                                                                                  | SM ANGEED GEIMBER                                                                                                                                                                                                                                                                                                                                                                                  | 299                                                                                               |                 |
| Attn: Contact Name<br>E-Mail                                                                     | SM TREE HUGGER                                                                                                                                                                                                                                                                                                                                                                                     | 349                                                                                               |                 |
| Phone #                                                                                          |                                                                                                                                                                                                                                                                                                                                                                                                    | 349                                                                                               |                 |
| Alternate                                                                                        | ON STRUCTURE 1<br>ADA TRANSFER STATION                                                                                                                                                                                                                                                                                                                                                             | 1699                                                                                              |                 |
| Additional Contact                                                                               | TREE HOPPERS X 5                                                                                                                                                                                                                                                                                                                                                                                   | 875                                                                                               |                 |
|                                                                                                  | 4' DOUBLE SLIDE                                                                                                                                                                                                                                                                                                                                                                                    | 875                                                                                               |                 |
|                                                                                                  |                                                                                                                                                                                                                                                                                                                                                                                                    |                                                                                                   | Ф <u>45</u> 060 |
|                                                                                                  | SM CROOKED CLIMBER                                                                                                                                                                                                                                                                                                                                                                                 | 249                                                                                               | \$ 15,260       |
|                                                                                                  |                                                                                                                                                                                                                                                                                                                                                                                                    | ENTS                                                                                              |                 |
|                                                                                                  | FAUX TREE TUNNEL                                                                                                                                                                                                                                                                                                                                                                                   | 3499                                                                                              |                 |
|                                                                                                  |                                                                                                                                                                                                                                                                                                                                                                                                    |                                                                                                   | <b>A</b> 1.000  |
|                                                                                                  | SM MOUNTAIN CLIMBER                                                                                                                                                                                                                                                                                                                                                                                | 1499                                                                                              | \$ 4,998        |
|                                                                                                  |                                                                                                                                                                                                                                                                                                                                                                                                    | 1499                                                                                              | \$ 4,998        |
|                                                                                                  | SUB TOTAL                                                                                                                                                                                                                                                                                                                                                                                          | 1499<br><b>\$ 20,258.00</b>                                                                       | \$ 4,998        |
|                                                                                                  |                                                                                                                                                                                                                                                                                                                                                                                                    |                                                                                                   | \$ 4,998        |
|                                                                                                  | SUB TOTAL                                                                                                                                                                                                                                                                                                                                                                                          | \$ 20,258.00                                                                                      | \$ 4,998        |
|                                                                                                  | SUB TOTAL<br>SHIPPING ESTIMATE / MOBILIZATION                                                                                                                                                                                                                                                                                                                                                      | <b>\$ 20,258.00</b><br>???                                                                        | \$ 4,998        |
|                                                                                                  | SUB TOTAL<br>SHIPPING ESTIMATE / MOBILIZATION<br>INSTALL BY BEARS                                                                                                                                                                                                                                                                                                                                  | <b>\$ 20,258.00</b><br>???                                                                        | \$ 4,998        |
|                                                                                                  | SUB TOTAL<br>SHIPPING ESTIMATE / MOBILIZATION<br>INSTALL BY BEARS<br>SAFETY SURFACING PACKAGE                                                                                                                                                                                                                                                                                                      | \$ 20,258.00<br>???<br>???                                                                        | \$ 4,998        |
|                                                                                                  | SUB TOTAL<br>SHIPPING ESTIMATE / MOBILIZATION<br>INSTALL BY BEARS<br>SAFETY SURFACING PACKAGE<br>CERT. WOODEN MULCH- ? YDS^3                                                                                                                                                                                                                                                                       | \$ 20,258.00<br>???<br>???<br>??                                                                  | \$ 4,998        |
|                                                                                                  | SUB TOTAL<br>SHIPPING ESTIMATE / MOBILIZATION<br>INSTALL BY BEARS<br>SAFETY SURFACING PACKAGE<br>CERT. WOODEN MULCH- ? YDS^3<br>BARRIER FABRIC- ? FT^2<br>DOUBLE HIGH LOG BORDERS X ?                                                                                                                                                                                                              | \$ 20,258.00<br>???<br>???<br>??                                                                  | \$ 4,998        |
|                                                                                                  | SUB TOTAL<br>SHIPPING ESTIMATE / MOBILIZATION<br>INSTALL BY BEARS<br>SAFETY SURFACING PACKAGE<br>CERT. WOODEN MULCH- ? YDS^3<br>BARRIER FABRIC- ? FT^2                                                                                                                                                                                                                                             | \$ 20,258.00<br>???<br>???<br>??                                                                  | \$ 4,998        |
|                                                                                                  | SUB TOTAL<br>SHIPPING ESTIMATE / MOBILIZATION<br>INSTALL BY BEARS<br>SAFETY SURFACING PACKAGE<br>CERT. WOODEN MULCH- ? YDS^3<br>BARRIER FABRIC- ? FT^2<br>DOUBLE HIGH LOG BORDERS X ?<br>HEAVY DUTY Swing/Slide Mat X ?<br>SURFACING PACKAGE INSTALL                                                                                                                                               | \$ 20,258.00<br>???<br>???<br>??<br>?<br>?<br>?<br>?<br>?<br>?<br>?<br>?<br>?                     | \$ 4,998        |
|                                                                                                  | SUB TOTAL   SHIPPING ESTIMATE / MOBILIZATION   INSTALL BY BEARS   SAFETY SURFACING PACKAGE   CERT. WOODEN MULCH- ? YDS^3   BARRIER FABRIC- ? FT^2   DOUBLE HIGH LOG BORDERS X ?   HEAVY DUTY Swing/Slide Mat X ?   SURFACING PACKAGE INSTALL   NEW TOTAL                                                                                                                                           | \$ 20,258.00<br>???<br>???<br>???<br>?<br>?<br>?<br>?<br>?<br>?<br>?<br>?<br>?                    | \$ 4,998        |
|                                                                                                  | SUB TOTAL   SHIPPING ESTIMATE / MOBILIZATION   INSTALL BY BEARS   SAFETY SURFACING PACKAGE   CERT. WOODEN MULCH- ? YDS^3   BARRIER FABRIC- ? FT^2   DOUBLE HIGH LOG BORDERS X ?   HEAVY DUTY Swing/Slide Mat X ?   SURFACING PACKAGE INSTALL   NEW TOTAL   SALES TAX                                                                                                                               | \$ 20,258.00<br>???<br>???<br>???<br>?<br>?<br>?<br>?<br>?<br>????                                | \$ 4,998        |
|                                                                                                  | SUB TOTAL   SHIPPING ESTIMATE / MOBILIZATION   INSTALL BY BEARS   SAFETY SURFACING PACKAGE   CERT. WOODEN MULCH- ? YDS^3   BARRIER FABRIC- ? FT*2   DOUBLE HIGH LOG BORDERS X ?   HEAVY DUTY Swing/Slide Mat X ?   SURFACING PACKAGE INSTALL   NEW TOTAL   SALES TAX   GRAND TOTAL                                                                                                                 | \$ 20,258.00<br>???<br>???<br>???<br>?<br>?<br>?<br>?<br>????<br>????<br>\$-                      | \$ 4,998        |
|                                                                                                  | SUB TOTAL   SHIPPING ESTIMATE / MOBILIZATION   INSTALL BY BEARS   SAFETY SURFACING PACKAGE   CERT. WOODEN MULCH- ? YDS^3   BARRIER FABRIC- ? FT^2   DOUBLE HIGH LOG BORDERS X ?   HEAVY DUTY Swing/Slide Mat X ?   SURFACING PACKAGE INSTALL   NEW TOTAL   SALES TAX                                                                                                                               | \$ 20,258.00<br>???<br>???<br>???<br>?<br>?<br>?<br>?<br>?<br>?<br>?<br>?<br>?<br>?<br>?<br>?     |                 |
|                                                                                                  | SUB TOTAL   SHIPPING ESTIMATE / MOBILIZATION   INSTALL BY BEARS   SAFETY SURFACING PACKAGE   CERT. WOODEN MULCH- ? YDS^3   BARRIER FABRIC- ? FT^2   DOUBLE HIGH LOG BORDERS X ?   HEAVY DUTY Swing/Slide Mat X ?   SURFACING PACKAGE INSTALL   NEW TOTAL   SALES TAX   GRAND TOTAL   ADA Compliant & Certified Safety Surfacing available                                                          | \$ 20,258.00<br>???<br>???<br>??<br>?<br>?<br>?<br>?<br>?<br>?<br>?<br>?<br>?<br>?<br>?<br>?<br>? |                 |
|                                                                                                  | SUB TOTAL   SHIPPING ESTIMATE / MOBILIZATION   INSTALL BY BEARS   SAFETY SURFACING PACKAGE   CERT. WOODEN MULCH- ? YDS^3   BARRIER FABRIC- ? FT^2   DOUBLE HIGH LOG BORDERS X ?   HEAVY DUTY Swing/Slide Mat X ?   SURFACING PACKAGE INSTALL   NEW TOTAL   SALES TAX   GRAND TOTAL   ADA Compliant & Certified Safety Surfacing available   Specifications, product offerings & prices are subject | \$ 20,258.00<br>???<br>???<br>??<br>?<br>?<br>?<br>?<br>?<br>?<br>?<br>?<br>?<br>?<br>?<br>?<br>? |                 |
|                                                                                                  | SUB TOTAL   SHIPPING ESTIMATE / MOBILIZATION   INSTALL BY BEARS   SAFETY SURFACING PACKAGE   CERT. WOODEN MULCH- ? YDS^3   BARRIER FABRIC- ? FT^2   DOUBLE HIGH LOG BORDERS X ?   HEAVY DUTY Swing/Slide Mat X ?   SURFACING PACKAGE INSTALL   NEW TOTAL   SALES TAX   GRAND TOTAL   ADA Compliant & Certified Safety Surfacing available   Specifications, product offerings & prices are subject | \$ 20,258.00<br>???<br>???<br>??<br>?<br>?<br>?<br>?<br>?<br>?<br>?<br>?<br>?<br>?<br>?<br>?<br>? |                 |
|                                                                                                  | SUB TOTAL   SHIPPING ESTIMATE / MOBILIZATION   INSTALL BY BEARS   SAFETY SURFACING PACKAGE   CERT. WOODEN MULCH- ? YDS^3   BARRIER FABRIC- ? FT^2   DOUBLE HIGH LOG BORDERS X ?   HEAVY DUTY Swing/Slide Mat X ?   SURFACING PACKAGE INSTALL   NEW TOTAL   SALES TAX   GRAND TOTAL   ADA Compliant & Certified Safety Surfacing available   Specifications, product offerings & prices are subject | \$ 20,258.00<br>???<br>???<br>??<br>?<br>?<br>?<br>?<br>?<br>?<br>?<br>?<br>?<br>?<br>?<br>?<br>? |                 |
|                                                                                                  | SUB TOTAL   SHIPPING ESTIMATE / MOBILIZATION   INSTALL BY BEARS   SAFETY SURFACING PACKAGE   CERT. WOODEN MULCH- ? YDS^3   BARRIER FABRIC- ? FT^2   DOUBLE HIGH LOG BORDERS X ?   HEAVY DUTY Swing/Slide Mat X ?   SURFACING PACKAGE INSTALL   NEW TOTAL   SALES TAX   GRAND TOTAL   ADA Compliant & Certified Safety Surfacing available   Specifications, product offerings & prices are subject | \$ 20,258.00<br>???<br>???<br>??<br>?<br>?<br>?<br>?<br>?<br>?<br>?<br>?<br>?<br>?<br>?<br>?<br>? |                 |
|                                                                                                  | SUB TOTAL   SHIPPING ESTIMATE / MOBILIZATION   INSTALL BY BEARS   SAFETY SURFACING PACKAGE   CERT. WOODEN MULCH- ? YDS^3   BARRIER FABRIC- ? FT^2   DOUBLE HIGH LOG BORDERS X ?   HEAVY DUTY Swing/Slide Mat X ?   SURFACING PACKAGE INSTALL   NEW TOTAL   SALES TAX   GRAND TOTAL   ADA Compliant & Certified Safety Surfacing available   Specifications, product offerings & prices are subject | \$ 20,258.00<br>???<br>???<br>??<br>?<br>?<br>?<br>?<br>?<br>?<br>?<br>?<br>?<br>?<br>?<br>?<br>? |                 |