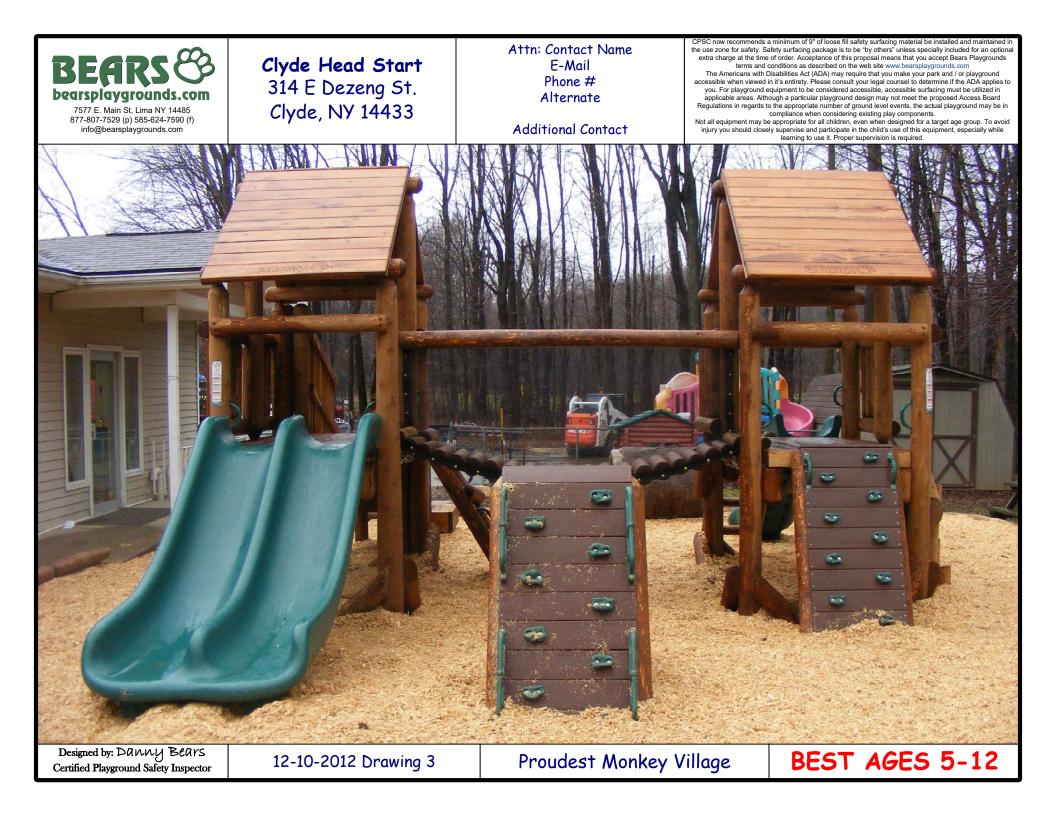

|                                                                                                  | PROUDEST MONKEY VII                                                                                                                                                                                                                                                                                                                                                                                | LAGE                                                                                              |                 |
|--------------------------------------------------------------------------------------------------|----------------------------------------------------------------------------------------------------------------------------------------------------------------------------------------------------------------------------------------------------------------------------------------------------------------------------------------------------------------------------------------------------|---------------------------------------------------------------------------------------------------|-----------------|
| BEARS                                                                                            | PROUDEST MONKEY STRUCTURE 1                                                                                                                                                                                                                                                                                                                                                                        | 3499                                                                                              | EXCLUDED        |
| bearsplaygrounds.cor                                                                             | PROUDEST MONKEY STRUCTURE 2                                                                                                                                                                                                                                                                                                                                                                        | 3499                                                                                              |                 |
|                                                                                                  | SUSPENSION BRIDGE W/ NETS                                                                                                                                                                                                                                                                                                                                                                          | 999                                                                                               |                 |
| 7577 E. Main St, Lima NY 14485<br>877-807-7529 (p) 585-624-7590 (f)<br>info@bearsplaygrounds.com | WOODEN RAIL X4                                                                                                                                                                                                                                                                                                                                                                                     | 300                                                                                               |                 |
|                                                                                                  | WOODEN ROOF X4                                                                                                                                                                                                                                                                                                                                                                                     | 1596                                                                                              |                 |
|                                                                                                  | SAFETY SIGN X 1                                                                                                                                                                                                                                                                                                                                                                                    | 249                                                                                               |                 |
| Clyde Head Start                                                                                 | ON STRUCTURE 1                                                                                                                                                                                                                                                                                                                                                                                     | 243                                                                                               |                 |
| 314 E Dezeng St.<br>Clyde, NY 14433                                                              | 4' STRAIGHT SLIDE                                                                                                                                                                                                                                                                                                                                                                                  | 649                                                                                               |                 |
|                                                                                                  | SM ANGLED CLIMBER                                                                                                                                                                                                                                                                                                                                                                                  | 149                                                                                               |                 |
|                                                                                                  | SM ANGEED GEIMBER                                                                                                                                                                                                                                                                                                                                                                                  | 299                                                                                               |                 |
| Attn: Contact Name<br>E-Mail                                                                     | SM TREE HUGGER                                                                                                                                                                                                                                                                                                                                                                                     | 349                                                                                               |                 |
| Phone #                                                                                          |                                                                                                                                                                                                                                                                                                                                                                                                    | 349                                                                                               |                 |
| Alternate                                                                                        | ON STRUCTURE 1<br>ADA TRANSFER STATION                                                                                                                                                                                                                                                                                                                                                             | 1699                                                                                              |                 |
| Additional Contact                                                                               | TREE HOPPERS X 5                                                                                                                                                                                                                                                                                                                                                                                   | 875                                                                                               |                 |
|                                                                                                  | 4' DOUBLE SLIDE                                                                                                                                                                                                                                                                                                                                                                                    | 875                                                                                               |                 |
|                                                                                                  |                                                                                                                                                                                                                                                                                                                                                                                                    |                                                                                                   | Ф <u>45</u> 060 |
|                                                                                                  | SM CROOKED CLIMBER                                                                                                                                                                                                                                                                                                                                                                                 | 249                                                                                               | \$ 15,260       |
|                                                                                                  |                                                                                                                                                                                                                                                                                                                                                                                                    | ENTS                                                                                              |                 |
|                                                                                                  | FAUX TREE TUNNEL                                                                                                                                                                                                                                                                                                                                                                                   | 3499                                                                                              |                 |
|                                                                                                  |                                                                                                                                                                                                                                                                                                                                                                                                    |                                                                                                   | <b>A</b> 1.000  |
|                                                                                                  | SM MOUNTAIN CLIMBER                                                                                                                                                                                                                                                                                                                                                                                | 1499                                                                                              | \$ 4,998        |
|                                                                                                  |                                                                                                                                                                                                                                                                                                                                                                                                    | 1499                                                                                              | \$ 4,998        |
|                                                                                                  | SUB TOTAL                                                                                                                                                                                                                                                                                                                                                                                          | 1499<br><b>\$ 20,258.00</b>                                                                       | \$ 4,998        |
|                                                                                                  |                                                                                                                                                                                                                                                                                                                                                                                                    |                                                                                                   | \$ 4,998        |
|                                                                                                  | SUB TOTAL                                                                                                                                                                                                                                                                                                                                                                                          | \$ 20,258.00                                                                                      | \$ 4,998        |
|                                                                                                  | SUB TOTAL<br>SHIPPING ESTIMATE / MOBILIZATION                                                                                                                                                                                                                                                                                                                                                      | <b>\$ 20,258.00</b><br>???                                                                        | \$ 4,998        |
|                                                                                                  | SUB TOTAL<br>SHIPPING ESTIMATE / MOBILIZATION<br>INSTALL BY BEARS                                                                                                                                                                                                                                                                                                                                  | <b>\$ 20,258.00</b><br>???                                                                        | \$ 4,998        |
|                                                                                                  | SUB TOTAL<br>SHIPPING ESTIMATE / MOBILIZATION<br>INSTALL BY BEARS<br>SAFETY SURFACING PACKAGE                                                                                                                                                                                                                                                                                                      | \$ 20,258.00<br>???<br>???                                                                        | \$ 4,998        |
|                                                                                                  | SUB TOTAL<br>SHIPPING ESTIMATE / MOBILIZATION<br>INSTALL BY BEARS<br>SAFETY SURFACING PACKAGE<br>CERT. WOODEN MULCH- ? YDS^3                                                                                                                                                                                                                                                                       | \$ 20,258.00<br>???<br>???<br>??                                                                  | \$ 4,998        |
|                                                                                                  | SUB TOTAL<br>SHIPPING ESTIMATE / MOBILIZATION<br>INSTALL BY BEARS<br>SAFETY SURFACING PACKAGE<br>CERT. WOODEN MULCH- ? YDS^3<br>BARRIER FABRIC- ? FT^2<br>DOUBLE HIGH LOG BORDERS X ?                                                                                                                                                                                                              | \$ 20,258.00<br>???<br>???<br>??                                                                  | \$ 4,998        |
|                                                                                                  | SUB TOTAL<br>SHIPPING ESTIMATE / MOBILIZATION<br>INSTALL BY BEARS<br>SAFETY SURFACING PACKAGE<br>CERT. WOODEN MULCH- ? YDS^3<br>BARRIER FABRIC- ? FT^2                                                                                                                                                                                                                                             | \$ 20,258.00<br>???<br>???<br>??                                                                  | \$ 4,998        |
|                                                                                                  | SUB TOTAL<br>SHIPPING ESTIMATE / MOBILIZATION<br>INSTALL BY BEARS<br>SAFETY SURFACING PACKAGE<br>CERT. WOODEN MULCH- ? YDS^3<br>BARRIER FABRIC- ? FT^2<br>DOUBLE HIGH LOG BORDERS X ?<br>HEAVY DUTY Swing/Slide Mat X ?<br>SURFACING PACKAGE INSTALL                                                                                                                                               | \$ 20,258.00<br>???<br>???<br>??<br>?<br>?<br>?<br>?<br>?<br>?<br>?<br>?<br>?                     | \$ 4,998        |
|                                                                                                  | SUB TOTAL   SHIPPING ESTIMATE / MOBILIZATION   INSTALL BY BEARS   SAFETY SURFACING PACKAGE   CERT. WOODEN MULCH- ? YDS^3   BARRIER FABRIC- ? FT^2   DOUBLE HIGH LOG BORDERS X ?   HEAVY DUTY Swing/Slide Mat X ?   SURFACING PACKAGE INSTALL   NEW TOTAL                                                                                                                                           | \$ 20,258.00<br>???<br>???<br>???<br>?<br>?<br>?<br>?<br>?<br>?<br>?<br>?<br>?                    | \$ 4,998        |
|                                                                                                  | SUB TOTAL   SHIPPING ESTIMATE / MOBILIZATION   INSTALL BY BEARS   SAFETY SURFACING PACKAGE   CERT. WOODEN MULCH- ? YDS^3   BARRIER FABRIC- ? FT^2   DOUBLE HIGH LOG BORDERS X ?   HEAVY DUTY Swing/Slide Mat X ?   SURFACING PACKAGE INSTALL   NEW TOTAL   SALES TAX                                                                                                                               | \$ 20,258.00<br>???<br>???<br>???<br>?<br>?<br>?<br>?<br>?<br>????                                | \$ 4,998        |
|                                                                                                  | SUB TOTAL   SHIPPING ESTIMATE / MOBILIZATION   INSTALL BY BEARS   SAFETY SURFACING PACKAGE   CERT. WOODEN MULCH- ? YDS^3   BARRIER FABRIC- ? FT*2   DOUBLE HIGH LOG BORDERS X ?   HEAVY DUTY Swing/Slide Mat X ?   SURFACING PACKAGE INSTALL   NEW TOTAL   SALES TAX   GRAND TOTAL                                                                                                                 | \$ 20,258.00<br>???<br>???<br>???<br>?<br>?<br>?<br>?<br>????<br>????<br>\$-                      | \$ 4,998        |
|                                                                                                  | SUB TOTAL   SHIPPING ESTIMATE / MOBILIZATION   INSTALL BY BEARS   SAFETY SURFACING PACKAGE   CERT. WOODEN MULCH- ? YDS^3   BARRIER FABRIC- ? FT^2   DOUBLE HIGH LOG BORDERS X ?   HEAVY DUTY Swing/Slide Mat X ?   SURFACING PACKAGE INSTALL   NEW TOTAL   SALES TAX                                                                                                                               | \$ 20,258.00<br>???<br>???<br>???<br>?<br>?<br>?<br>?<br>?<br>?<br>?<br>?<br>?<br>?<br>?<br>?     |                 |
|                                                                                                  | SUB TOTAL   SHIPPING ESTIMATE / MOBILIZATION   INSTALL BY BEARS   SAFETY SURFACING PACKAGE   CERT. WOODEN MULCH- ? YDS^3   BARRIER FABRIC- ? FT^2   DOUBLE HIGH LOG BORDERS X ?   HEAVY DUTY Swing/Slide Mat X ?   SURFACING PACKAGE INSTALL   NEW TOTAL   SALES TAX   GRAND TOTAL   ADA Compliant & Certified Safety Surfacing available                                                          | \$ 20,258.00<br>???<br>???<br>??<br>?<br>?<br>?<br>?<br>?<br>?<br>?<br>?<br>?<br>?<br>?<br>?<br>? |                 |
|                                                                                                  | SUB TOTAL   SHIPPING ESTIMATE / MOBILIZATION   INSTALL BY BEARS   SAFETY SURFACING PACKAGE   CERT. WOODEN MULCH- ? YDS^3   BARRIER FABRIC- ? FT^2   DOUBLE HIGH LOG BORDERS X ?   HEAVY DUTY Swing/Slide Mat X ?   SURFACING PACKAGE INSTALL   NEW TOTAL   SALES TAX   GRAND TOTAL   ADA Compliant & Certified Safety Surfacing available   Specifications, product offerings & prices are subject | \$ 20,258.00<br>???<br>???<br>??<br>?<br>?<br>?<br>?<br>?<br>?<br>?<br>?<br>?<br>?<br>?<br>?<br>? |                 |
|                                                                                                  | SUB TOTAL   SHIPPING ESTIMATE / MOBILIZATION   INSTALL BY BEARS   SAFETY SURFACING PACKAGE   CERT. WOODEN MULCH- ? YDS^3   BARRIER FABRIC- ? FT^2   DOUBLE HIGH LOG BORDERS X ?   HEAVY DUTY Swing/Slide Mat X ?   SURFACING PACKAGE INSTALL   NEW TOTAL   SALES TAX   GRAND TOTAL   ADA Compliant & Certified Safety Surfacing available   Specifications, product offerings & prices are subject | \$ 20,258.00<br>???<br>???<br>??<br>?<br>?<br>?<br>?<br>?<br>?<br>?<br>?<br>?<br>?<br>?<br>?<br>? |                 |
|                                                                                                  | SUB TOTAL   SHIPPING ESTIMATE / MOBILIZATION   INSTALL BY BEARS   SAFETY SURFACING PACKAGE   CERT. WOODEN MULCH- ? YDS^3   BARRIER FABRIC- ? FT^2   DOUBLE HIGH LOG BORDERS X ?   HEAVY DUTY Swing/Slide Mat X ?   SURFACING PACKAGE INSTALL   NEW TOTAL   SALES TAX   GRAND TOTAL   ADA Compliant & Certified Safety Surfacing available   Specifications, product offerings & prices are subject | \$ 20,258.00<br>???<br>???<br>??<br>?<br>?<br>?<br>?<br>?<br>?<br>?<br>?<br>?<br>?<br>?<br>?<br>? |                 |
|                                                                                                  | SUB TOTAL   SHIPPING ESTIMATE / MOBILIZATION   INSTALL BY BEARS   SAFETY SURFACING PACKAGE   CERT. WOODEN MULCH- ? YDS^3   BARRIER FABRIC- ? FT^2   DOUBLE HIGH LOG BORDERS X ?   HEAVY DUTY Swing/Slide Mat X ?   SURFACING PACKAGE INSTALL   NEW TOTAL   SALES TAX   GRAND TOTAL   ADA Compliant & Certified Safety Surfacing available   Specifications, product offerings & prices are subject | \$ 20,258.00<br>???<br>???<br>??<br>?<br>?<br>?<br>?<br>?<br>?<br>?<br>?<br>?<br>?<br>?<br>?<br>? |                 |
|                                                                                                  | SUB TOTAL   SHIPPING ESTIMATE / MOBILIZATION   INSTALL BY BEARS   SAFETY SURFACING PACKAGE   CERT. WOODEN MULCH- ? YDS^3   BARRIER FABRIC- ? FT^2   DOUBLE HIGH LOG BORDERS X ?   HEAVY DUTY Swing/Slide Mat X ?   SURFACING PACKAGE INSTALL   NEW TOTAL   SALES TAX   GRAND TOTAL   ADA Compliant & Certified Safety Surfacing available   Specifications, product offerings & prices are subject | \$ 20,258.00<br>???<br>???<br>??<br>?<br>?<br>?<br>?<br>?<br>?<br>?<br>?<br>?<br>?<br>?<br>?<br>? |                 |