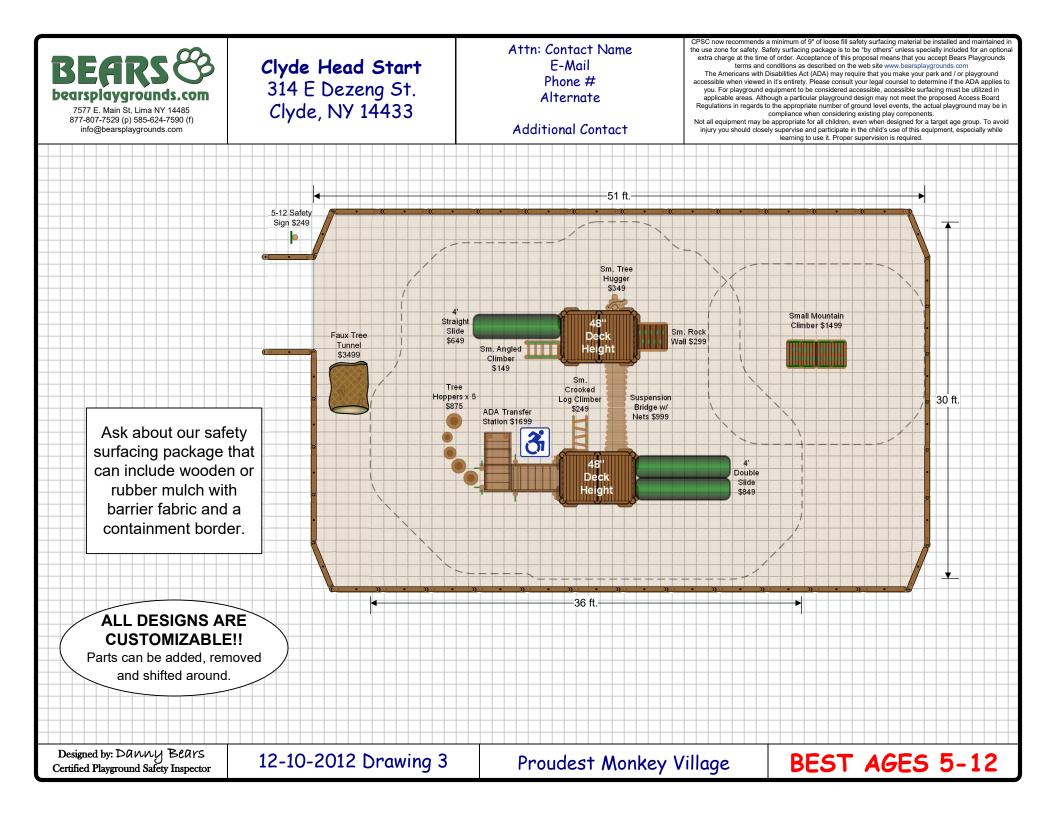

|                                                                                                  | PROUDEST MONKEY VII                                                                                                                                                                                                                                                                                                                                                                                | LAGE                                                                                              |                 |
|--------------------------------------------------------------------------------------------------|----------------------------------------------------------------------------------------------------------------------------------------------------------------------------------------------------------------------------------------------------------------------------------------------------------------------------------------------------------------------------------------------------|---------------------------------------------------------------------------------------------------|-----------------|
| BEARS                                                                                            | PROUDEST MONKEY STRUCTURE 1                                                                                                                                                                                                                                                                                                                                                                        | 3499                                                                                              | EXCLUDED        |
| bearsplaygrounds.cor                                                                             | PROUDEST MONKEY STRUCTURE 2                                                                                                                                                                                                                                                                                                                                                                        | 3499                                                                                              |                 |
|                                                                                                  | SUSPENSION BRIDGE W/ NETS                                                                                                                                                                                                                                                                                                                                                                          | 999                                                                                               |                 |
| 7577 E. Main St, Lima NY 14485<br>877-807-7529 (p) 585-624-7590 (f)<br>info@bearsplaygrounds.com | WOODEN RAIL X4                                                                                                                                                                                                                                                                                                                                                                                     | 300                                                                                               |                 |
|                                                                                                  | WOODEN ROOF X4                                                                                                                                                                                                                                                                                                                                                                                     | 1596                                                                                              |                 |
|                                                                                                  | SAFETY SIGN X 1                                                                                                                                                                                                                                                                                                                                                                                    | 249                                                                                               |                 |
| Clyde Head Start                                                                                 | ON STRUCTURE 1                                                                                                                                                                                                                                                                                                                                                                                     | 243                                                                                               |                 |
| 314 E Dezeng St.<br>Clyde, NY 14433                                                              | 4' STRAIGHT SLIDE                                                                                                                                                                                                                                                                                                                                                                                  | 649                                                                                               |                 |
|                                                                                                  | SM ANGLED CLIMBER                                                                                                                                                                                                                                                                                                                                                                                  | 149                                                                                               |                 |
|                                                                                                  | SM ANGEED GEIMBER                                                                                                                                                                                                                                                                                                                                                                                  | 299                                                                                               |                 |
| Attn: Contact Name<br>E-Mail                                                                     | SM TREE HUGGER                                                                                                                                                                                                                                                                                                                                                                                     | 349                                                                                               |                 |
| Phone #                                                                                          |                                                                                                                                                                                                                                                                                                                                                                                                    | 349                                                                                               |                 |
| Alternate                                                                                        | ON STRUCTURE 1<br>ADA TRANSFER STATION                                                                                                                                                                                                                                                                                                                                                             | 1699                                                                                              |                 |
| Additional Contact                                                                               | TREE HOPPERS X 5                                                                                                                                                                                                                                                                                                                                                                                   | 875                                                                                               |                 |
|                                                                                                  | 4' DOUBLE SLIDE                                                                                                                                                                                                                                                                                                                                                                                    | 875                                                                                               |                 |
|                                                                                                  |                                                                                                                                                                                                                                                                                                                                                                                                    |                                                                                                   | Ф <u>45</u> 060 |
|                                                                                                  | SM CROOKED CLIMBER                                                                                                                                                                                                                                                                                                                                                                                 | 249                                                                                               | \$ 15,260       |
|                                                                                                  |                                                                                                                                                                                                                                                                                                                                                                                                    | ENTS                                                                                              |                 |
|                                                                                                  | FAUX TREE TUNNEL                                                                                                                                                                                                                                                                                                                                                                                   | 3499                                                                                              |                 |
|                                                                                                  |                                                                                                                                                                                                                                                                                                                                                                                                    |                                                                                                   | <b>A</b> 1.000  |
|                                                                                                  | SM MOUNTAIN CLIMBER                                                                                                                                                                                                                                                                                                                                                                                | 1499                                                                                              | \$ 4,998        |
|                                                                                                  |                                                                                                                                                                                                                                                                                                                                                                                                    | 1499                                                                                              | \$ 4,998        |
|                                                                                                  | SUB TOTAL                                                                                                                                                                                                                                                                                                                                                                                          | 1499<br><b>\$ 20,258.00</b>                                                                       | \$ 4,998        |
|                                                                                                  |                                                                                                                                                                                                                                                                                                                                                                                                    |                                                                                                   | \$ 4,998        |
|                                                                                                  | SUB TOTAL                                                                                                                                                                                                                                                                                                                                                                                          | \$ 20,258.00                                                                                      | \$ 4,998        |
|                                                                                                  | SUB TOTAL<br>SHIPPING ESTIMATE / MOBILIZATION                                                                                                                                                                                                                                                                                                                                                      | <b>\$ 20,258.00</b><br>???                                                                        | \$ 4,998        |
|                                                                                                  | SUB TOTAL<br>SHIPPING ESTIMATE / MOBILIZATION<br>INSTALL BY BEARS                                                                                                                                                                                                                                                                                                                                  | <b>\$ 20,258.00</b><br>???                                                                        | \$ 4,998        |
|                                                                                                  | SUB TOTAL<br>SHIPPING ESTIMATE / MOBILIZATION<br>INSTALL BY BEARS<br>SAFETY SURFACING PACKAGE                                                                                                                                                                                                                                                                                                      | \$ 20,258.00<br>???<br>???                                                                        | \$ 4,998        |
|                                                                                                  | SUB TOTAL<br>SHIPPING ESTIMATE / MOBILIZATION<br>INSTALL BY BEARS<br>SAFETY SURFACING PACKAGE<br>CERT. WOODEN MULCH- ? YDS^3                                                                                                                                                                                                                                                                       | \$ 20,258.00<br>???<br>???<br>??                                                                  | \$ 4,998        |
|                                                                                                  | SUB TOTAL<br>SHIPPING ESTIMATE / MOBILIZATION<br>INSTALL BY BEARS<br>SAFETY SURFACING PACKAGE<br>CERT. WOODEN MULCH- ? YDS^3<br>BARRIER FABRIC- ? FT^2<br>DOUBLE HIGH LOG BORDERS X ?                                                                                                                                                                                                              | \$ 20,258.00<br>???<br>???<br>??                                                                  | \$ 4,998        |
|                                                                                                  | SUB TOTAL<br>SHIPPING ESTIMATE / MOBILIZATION<br>INSTALL BY BEARS<br>SAFETY SURFACING PACKAGE<br>CERT. WOODEN MULCH- ? YDS^3<br>BARRIER FABRIC- ? FT^2                                                                                                                                                                                                                                             | \$ 20,258.00<br>???<br>???<br>??                                                                  | \$ 4,998        |
|                                                                                                  | SUB TOTAL<br>SHIPPING ESTIMATE / MOBILIZATION<br>INSTALL BY BEARS<br>SAFETY SURFACING PACKAGE<br>CERT. WOODEN MULCH- ? YDS^3<br>BARRIER FABRIC- ? FT^2<br>DOUBLE HIGH LOG BORDERS X ?<br>HEAVY DUTY Swing/Slide Mat X ?<br>SURFACING PACKAGE INSTALL                                                                                                                                               | \$ 20,258.00<br>???<br>???<br>??<br>?<br>?<br>?<br>?<br>?<br>?<br>?<br>?<br>?                     | \$ 4,998        |
|                                                                                                  | SUB TOTAL   SHIPPING ESTIMATE / MOBILIZATION   INSTALL BY BEARS   SAFETY SURFACING PACKAGE   CERT. WOODEN MULCH- ? YDS^3   BARRIER FABRIC- ? FT^2   DOUBLE HIGH LOG BORDERS X ?   HEAVY DUTY Swing/Slide Mat X ?   SURFACING PACKAGE INSTALL   NEW TOTAL                                                                                                                                           | \$ 20,258.00<br>???<br>???<br>???<br>?<br>?<br>?<br>?<br>?<br>?<br>?<br>?<br>?                    | \$ 4,998        |
|                                                                                                  | SUB TOTAL   SHIPPING ESTIMATE / MOBILIZATION   INSTALL BY BEARS   SAFETY SURFACING PACKAGE   CERT. WOODEN MULCH- ? YDS^3   BARRIER FABRIC- ? FT^2   DOUBLE HIGH LOG BORDERS X ?   HEAVY DUTY Swing/Slide Mat X ?   SURFACING PACKAGE INSTALL   NEW TOTAL   SALES TAX                                                                                                                               | \$ 20,258.00<br>???<br>???<br>???<br>?<br>?<br>?<br>?<br>?<br>????                                | \$ 4,998        |
|                                                                                                  | SUB TOTAL   SHIPPING ESTIMATE / MOBILIZATION   INSTALL BY BEARS   SAFETY SURFACING PACKAGE   CERT. WOODEN MULCH- ? YDS^3   BARRIER FABRIC- ? FT*2   DOUBLE HIGH LOG BORDERS X ?   HEAVY DUTY Swing/Slide Mat X ?   SURFACING PACKAGE INSTALL   NEW TOTAL   SALES TAX   GRAND TOTAL                                                                                                                 | \$ 20,258.00<br>???<br>???<br>???<br>?<br>?<br>?<br>?<br>????<br>????<br>\$-                      | \$ 4,998        |
|                                                                                                  | SUB TOTAL   SHIPPING ESTIMATE / MOBILIZATION   INSTALL BY BEARS   SAFETY SURFACING PACKAGE   CERT. WOODEN MULCH- ? YDS^3   BARRIER FABRIC- ? FT^2   DOUBLE HIGH LOG BORDERS X ?   HEAVY DUTY Swing/Slide Mat X ?   SURFACING PACKAGE INSTALL   NEW TOTAL   SALES TAX                                                                                                                               | \$ 20,258.00<br>???<br>???<br>???<br>?<br>?<br>?<br>?<br>?<br>?<br>?<br>?<br>?<br>?<br>?<br>?     |                 |
|                                                                                                  | SUB TOTAL   SHIPPING ESTIMATE / MOBILIZATION   INSTALL BY BEARS   SAFETY SURFACING PACKAGE   CERT. WOODEN MULCH- ? YDS^3   BARRIER FABRIC- ? FT^2   DOUBLE HIGH LOG BORDERS X ?   HEAVY DUTY Swing/Slide Mat X ?   SURFACING PACKAGE INSTALL   NEW TOTAL   SALES TAX   GRAND TOTAL   ADA Compliant & Certified Safety Surfacing available                                                          | \$ 20,258.00<br>???<br>???<br>??<br>?<br>?<br>?<br>?<br>?<br>?<br>?<br>?<br>?<br>?<br>?<br>?<br>? |                 |
|                                                                                                  | SUB TOTAL   SHIPPING ESTIMATE / MOBILIZATION   INSTALL BY BEARS   SAFETY SURFACING PACKAGE   CERT. WOODEN MULCH- ? YDS^3   BARRIER FABRIC- ? FT^2   DOUBLE HIGH LOG BORDERS X ?   HEAVY DUTY Swing/Slide Mat X ?   SURFACING PACKAGE INSTALL   NEW TOTAL   SALES TAX   GRAND TOTAL   ADA Compliant & Certified Safety Surfacing available   Specifications, product offerings & prices are subject | \$ 20,258.00<br>???<br>???<br>??<br>?<br>?<br>?<br>?<br>?<br>?<br>?<br>?<br>?<br>?<br>?<br>?<br>? |                 |
|                                                                                                  | SUB TOTAL   SHIPPING ESTIMATE / MOBILIZATION   INSTALL BY BEARS   SAFETY SURFACING PACKAGE   CERT. WOODEN MULCH- ? YDS^3   BARRIER FABRIC- ? FT^2   DOUBLE HIGH LOG BORDERS X ?   HEAVY DUTY Swing/Slide Mat X ?   SURFACING PACKAGE INSTALL   NEW TOTAL   SALES TAX   GRAND TOTAL   ADA Compliant & Certified Safety Surfacing available   Specifications, product offerings & prices are subject | \$ 20,258.00<br>???<br>???<br>??<br>?<br>?<br>?<br>?<br>?<br>?<br>?<br>?<br>?<br>?<br>?<br>?<br>? |                 |
|                                                                                                  | SUB TOTAL   SHIPPING ESTIMATE / MOBILIZATION   INSTALL BY BEARS   SAFETY SURFACING PACKAGE   CERT. WOODEN MULCH- ? YDS^3   BARRIER FABRIC- ? FT^2   DOUBLE HIGH LOG BORDERS X ?   HEAVY DUTY Swing/Slide Mat X ?   SURFACING PACKAGE INSTALL   NEW TOTAL   SALES TAX   GRAND TOTAL   ADA Compliant & Certified Safety Surfacing available   Specifications, product offerings & prices are subject | \$ 20,258.00<br>???<br>???<br>??<br>?<br>?<br>?<br>?<br>?<br>?<br>?<br>?<br>?<br>?<br>?<br>?<br>? |                 |
|                                                                                                  | SUB TOTAL   SHIPPING ESTIMATE / MOBILIZATION   INSTALL BY BEARS   SAFETY SURFACING PACKAGE   CERT. WOODEN MULCH- ? YDS^3   BARRIER FABRIC- ? FT^2   DOUBLE HIGH LOG BORDERS X ?   HEAVY DUTY Swing/Slide Mat X ?   SURFACING PACKAGE INSTALL   NEW TOTAL   SALES TAX   GRAND TOTAL   ADA Compliant & Certified Safety Surfacing available   Specifications, product offerings & prices are subject | \$ 20,258.00<br>???<br>???<br>??<br>?<br>?<br>?<br>?<br>?<br>?<br>?<br>?<br>?<br>?<br>?<br>?<br>? |                 |
|                                                                                                  | SUB TOTAL   SHIPPING ESTIMATE / MOBILIZATION   INSTALL BY BEARS   SAFETY SURFACING PACKAGE   CERT. WOODEN MULCH- ? YDS^3   BARRIER FABRIC- ? FT^2   DOUBLE HIGH LOG BORDERS X ?   HEAVY DUTY Swing/Slide Mat X ?   SURFACING PACKAGE INSTALL   NEW TOTAL   SALES TAX   GRAND TOTAL   ADA Compliant & Certified Safety Surfacing available   Specifications, product offerings & prices are subject | \$ 20,258.00<br>???<br>???<br>??<br>?<br>?<br>?<br>?<br>?<br>?<br>?<br>?<br>?<br>?<br>?<br>?<br>? |                 |