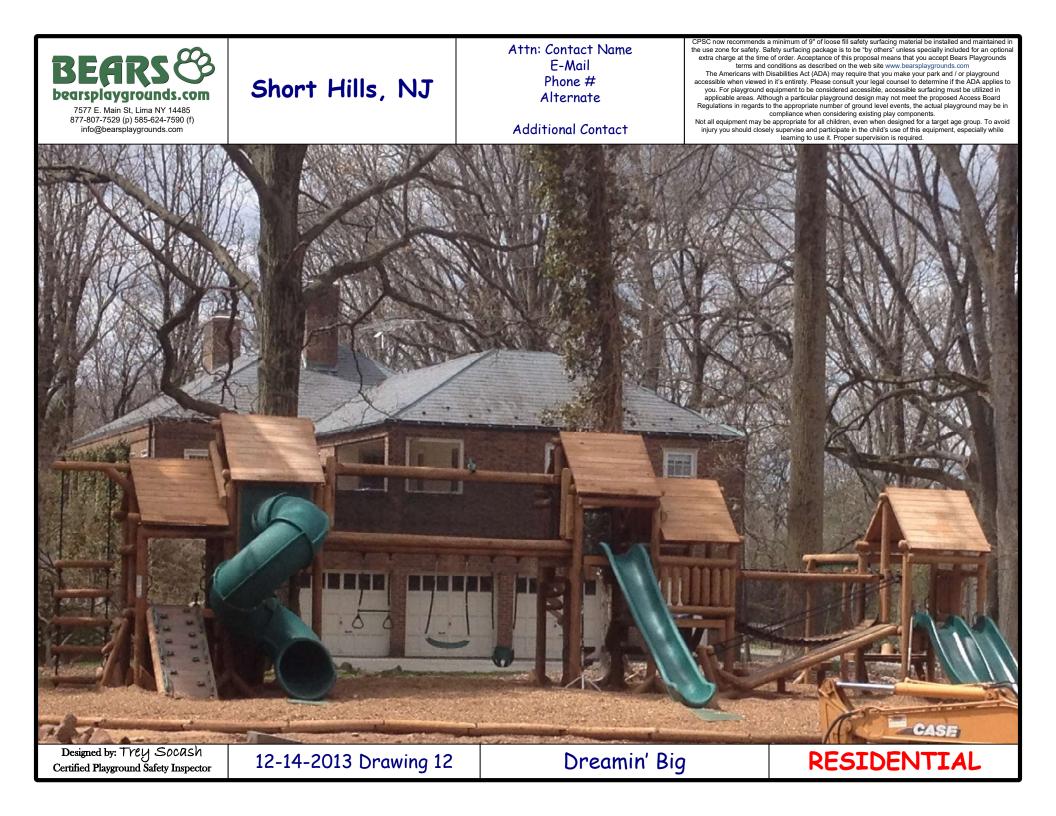

|                                                                | DREAMIN' BIG                                          |                | OPTIONAL<br>EXCLUDED |     |
|----------------------------------------------------------------|-------------------------------------------------------|----------------|----------------------|-----|
| <b>BEARS</b><br>bearsplaygrounds                               | PONDEROSA STRUCTURE 1                                 | 3499           |                      |     |
| KEAKS                                                          | PONDEROSA STRUCTURE 2                                 | 3499           |                      |     |
|                                                                | PROUDEROSA STRUCTURE 2<br>PROUDEST MONKEY STRUCTURE 3 |                |                      |     |
| bearsplaygrounds                                               | 12' FLAT BRIDGE W/ NETS                               | 2499 2199      |                      |     |
| 7577 E. Main St, Lima NY 14485                                 | TELESCOPE                                             | 2199           |                      | _   |
| 877-807-7529 (p) 585-624-7590 (f)<br>info@bearsplaygrounds.com |                                                       |                |                      |     |
|                                                                | SUSPENSION BRIDGE W/ NETS                             | 999            |                      |     |
|                                                                | TRAPEZE BAR W/ RINGS                                  | 49             |                      |     |
|                                                                |                                                       | 69             |                      |     |
| Short Hills, N                                                 |                                                       | 99             |                      |     |
|                                                                |                                                       | 875            |                      |     |
|                                                                | WOODEN RAIL X 5                                       | 375            |                      |     |
| Attn: Contact Name                                             | WOODEN ROOF X 5                                       | 1995           |                      |     |
| E-Mail                                                         | RESIDENTIAL SLIDE MATS X4                             | 400            |                      |     |
| Phone #                                                        |                                                       |                |                      |     |
| Alternate                                                      | SM LOG ROPE CLIMBER                                   | 299            |                      |     |
| Additional Contact                                             | SM CROOKED LOG CLIMBER                                | 249            |                      |     |
| Additional contact                                             | BABY ROCK CRAWL                                       | 549            |                      |     |
|                                                                | 7' TUBE SLIDE                                         | 1799           |                      | _   |
|                                                                | HAMMOCK CHAIR UNDER                                   | 159            |                      |     |
|                                                                | LG ROCK WALL                                          | 449            |                      |     |
|                                                                | SM ROCK WALL                                          | 299            |                      |     |
|                                                                | ON STRUCTURE 2                                        |                |                      |     |
|                                                                | 7' STRAIGHT SLIDE                                     | 799            |                      |     |
|                                                                | LANDING PLATFORM                                      | 199            |                      |     |
|                                                                | LG SPIRAL CLIMBER                                     | 899            |                      | _   |
|                                                                | ON STRUCTURE 3                                        |                |                      |     |
|                                                                | RAMP                                                  | 399            |                      |     |
|                                                                | 4' DOUBLE SLIDE                                       | 849            |                      |     |
|                                                                | SM TREE HUGGER                                        | 349            |                      |     |
|                                                                |                                                       | 199            |                      |     |
|                                                                |                                                       |                |                      |     |
|                                                                | SM HIGHER MB COMBO W/ TRACK                           | 899            |                      |     |
|                                                                | SUB TOTAL                                             | \$ 24,977.00   |                      |     |
|                                                                | SHIPPING ESTIMATE / MOBILIZATION                      | N ?            |                      |     |
|                                                                | INSTALL BY BEARS                                      | ?              |                      | _   |
|                                                                | SAFETY SURFACING PACKAGE                              |                |                      |     |
|                                                                | BARRIER FABRIC- 2100 FT <sup>2</sup>                  | ?              |                      |     |
|                                                                | CERT. WOODEN MULCH- 49 YDS^3                          | ?              |                      |     |
|                                                                | SINGLE HIGH LOG BORDERS X 52                          | ?              |                      |     |
|                                                                | HEAVY DUTY Swing/Slide Mat X 0                        | ?              |                      |     |
|                                                                | SURFACING PACKAGE INSTALL                             | ?              |                      |     |
|                                                                | NEW TOTAL                                             | ????           |                      | ++- |
|                                                                | SALES TAX                                             | · · · · ·      |                      |     |
|                                                                | ADA Compliant & Certified Safety Surfacir             | available upon | request              |     |
|                                                                | Specifications, product offerings & prices<br>notice. |                | -                    |     |
|                                                                | INSTALL AND SHIPPING PRICES SU                        |                | NGE                  |     |
| Designed by: Trey Socash                                       | 2-14-2013 Drawing 12 Dreamin' Big                     |                | DENTI                |     |