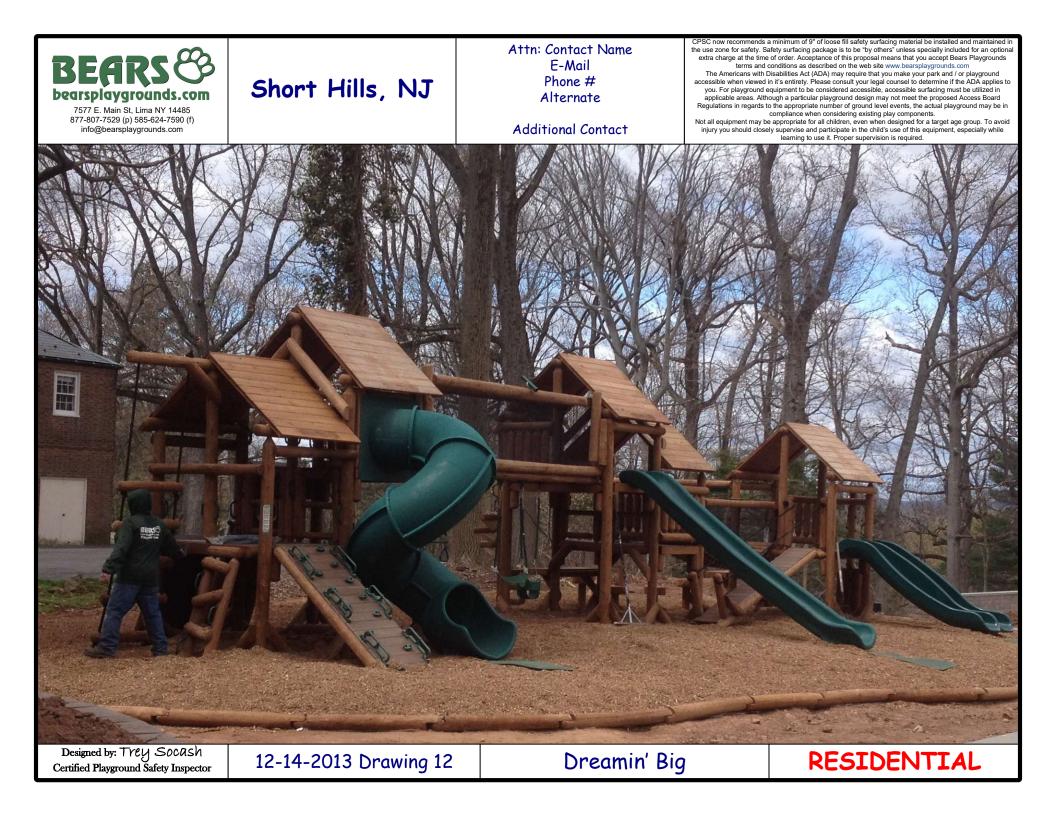

|                                                                | DREAMIN' BIG                                          |                | OPTIONAL<br>EXCLUDED |     |
|----------------------------------------------------------------|-------------------------------------------------------|----------------|----------------------|-----|
| <b>BEARS</b><br>bearsplaygrounds                               | PONDEROSA STRUCTURE 1                                 | 3499           |                      |     |
| KEAKS                                                          | PONDEROSA STRUCTURE 2                                 | 3499           |                      |     |
|                                                                | PROUDEROSA STRUCTURE 2<br>PROUDEST MONKEY STRUCTURE 3 |                |                      |     |
| bearsplaygrounds                                               | 12' FLAT BRIDGE W/ NETS                               | 2499 2199      |                      |     |
| 7577 E. Main St, Lima NY 14485                                 | TELESCOPE                                             | 2199           |                      | _   |
| 877-807-7529 (p) 585-624-7590 (f)<br>info@bearsplaygrounds.com |                                                       |                |                      |     |
|                                                                | SUSPENSION BRIDGE W/ NETS                             | 999            |                      |     |
|                                                                | TRAPEZE BAR W/ RINGS                                  | 49             |                      |     |
|                                                                |                                                       | 69             |                      |     |
| Short Hills, N                                                 |                                                       | 99             |                      |     |
|                                                                |                                                       | 875            |                      |     |
|                                                                | WOODEN RAIL X 5                                       | 375            |                      |     |
| Attn: Contact Name                                             | WOODEN ROOF X 5                                       | 1995           |                      |     |
| E-Mail                                                         | RESIDENTIAL SLIDE MATS X4                             | 400            |                      |     |
| Phone #                                                        |                                                       |                |                      |     |
| Alternate                                                      | SM LOG ROPE CLIMBER                                   | 299            |                      |     |
| Additional Contact                                             | SM CROOKED LOG CLIMBER                                | 249            |                      |     |
| Additional contact                                             | BABY ROCK CRAWL                                       | 549            |                      |     |
|                                                                | 7' TUBE SLIDE                                         | 1799           |                      | _   |
|                                                                | HAMMOCK CHAIR UNDER                                   | 159            |                      |     |
|                                                                | LG ROCK WALL                                          | 449            |                      |     |
|                                                                | SM ROCK WALL                                          | 299            |                      |     |
|                                                                | ON STRUCTURE 2                                        |                |                      |     |
|                                                                | 7' STRAIGHT SLIDE                                     | 799            |                      |     |
|                                                                | LANDING PLATFORM                                      | 199            |                      |     |
|                                                                | LG SPIRAL CLIMBER                                     | 899            |                      | _   |
|                                                                | ON STRUCTURE 3                                        |                |                      |     |
|                                                                | RAMP                                                  | 399            |                      |     |
|                                                                | 4' DOUBLE SLIDE                                       | 849            |                      |     |
|                                                                | SM TREE HUGGER                                        | 349            |                      |     |
|                                                                |                                                       | 199            |                      |     |
|                                                                |                                                       |                |                      |     |
|                                                                | SM HIGHER MB COMBO W/ TRACK                           | 899            |                      |     |
|                                                                | SUB TOTAL                                             | \$ 24,977.00   |                      |     |
|                                                                | SHIPPING ESTIMATE / MOBILIZATION                      | N ?            |                      |     |
|                                                                | INSTALL BY BEARS                                      | ?              |                      | _   |
|                                                                | SAFETY SURFACING PACKAGE                              |                |                      |     |
|                                                                | BARRIER FABRIC- 2100 FT <sup>2</sup>                  | ?              |                      |     |
|                                                                | CERT. WOODEN MULCH- 49 YDS^3                          | ?              |                      |     |
|                                                                | SINGLE HIGH LOG BORDERS X 52                          | ?              |                      |     |
|                                                                | HEAVY DUTY Swing/Slide Mat X 0                        | ?              |                      |     |
|                                                                | SURFACING PACKAGE INSTALL                             | ?              |                      |     |
|                                                                | NEW TOTAL                                             | ????           |                      | ++- |
|                                                                | SALES TAX                                             | · · · · ·      |                      |     |
|                                                                | ADA Compliant & Certified Safety Surfacir             | available upon | request              |     |
|                                                                | Specifications, product offerings & prices<br>notice. |                | -                    |     |
|                                                                | INSTALL AND SHIPPING PRICES SU                        |                | NGE                  |     |
| Designed by: Trey Socash                                       | 2-14-2013 Drawing 12 Dreamin' Big                     |                | DENTI                |     |