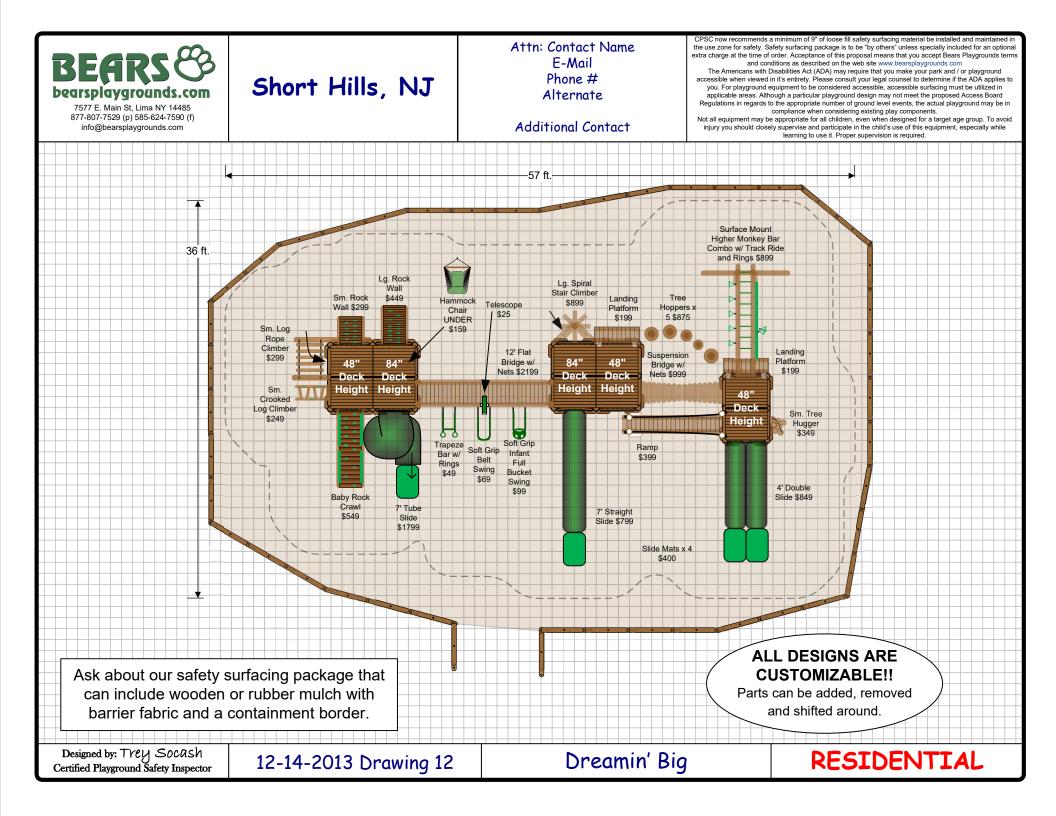

|                                                                | DREAMIN' BIG                                          |                | OPTIONAL<br>EXCLUDED |     |
|----------------------------------------------------------------|-------------------------------------------------------|----------------|----------------------|-----|
| <b>BEARS</b><br>bearsplaygrounds                               | PONDEROSA STRUCTURE 1                                 | 3499           |                      |     |
| KEAKS                                                          | PONDEROSA STRUCTURE 2                                 | 3499           |                      |     |
|                                                                | PROUDEROSA STRUCTURE 2<br>PROUDEST MONKEY STRUCTURE 3 |                |                      |     |
| bearsplaygrounds                                               | 12' FLAT BRIDGE W/ NETS                               | 2499 2199      |                      |     |
| 7577 E. Main St, Lima NY 14485                                 | TELESCOPE                                             | 2199           |                      | _   |
| 877-807-7529 (p) 585-624-7590 (f)<br>info@bearsplaygrounds.com |                                                       |                |                      |     |
|                                                                | SUSPENSION BRIDGE W/ NETS                             | 999            |                      |     |
|                                                                | TRAPEZE BAR W/ RINGS                                  | 49             |                      |     |
|                                                                |                                                       | 69             |                      |     |
| Short Hills, N                                                 |                                                       | 99             |                      |     |
|                                                                |                                                       | 875            |                      |     |
|                                                                | WOODEN RAIL X 5                                       | 375            |                      |     |
| Attn: Contact Name                                             | WOODEN ROOF X 5                                       | 1995           |                      |     |
| E-Mail                                                         | RESIDENTIAL SLIDE MATS X4                             | 400            |                      |     |
| Phone #                                                        |                                                       |                |                      |     |
| Alternate                                                      | SM LOG ROPE CLIMBER                                   | 299            |                      |     |
| Additional Contact                                             | SM CROOKED LOG CLIMBER                                | 249            |                      |     |
| Additional contact                                             | BABY ROCK CRAWL                                       | 549            |                      |     |
|                                                                | 7' TUBE SLIDE                                         | 1799           |                      | _   |
|                                                                | HAMMOCK CHAIR UNDER                                   | 159            |                      |     |
|                                                                | LG ROCK WALL                                          | 449            |                      |     |
|                                                                | SM ROCK WALL                                          | 299            |                      |     |
|                                                                | ON STRUCTURE 2                                        |                |                      |     |
|                                                                | 7' STRAIGHT SLIDE                                     | 799            |                      |     |
|                                                                | LANDING PLATFORM                                      | 199            |                      |     |
|                                                                | LG SPIRAL CLIMBER                                     | 899            |                      | _   |
|                                                                | ON STRUCTURE 3                                        |                |                      |     |
|                                                                | RAMP                                                  | 399            |                      |     |
|                                                                | 4' DOUBLE SLIDE                                       | 849            |                      |     |
|                                                                | SM TREE HUGGER                                        | 349            |                      |     |
|                                                                |                                                       | 199            |                      |     |
|                                                                |                                                       |                |                      |     |
|                                                                | SM HIGHER MB COMBO W/ TRACK                           | 899            |                      |     |
|                                                                | SUB TOTAL                                             | \$ 24,977.00   |                      |     |
|                                                                | SHIPPING ESTIMATE / MOBILIZATION                      | N ?            |                      |     |
|                                                                | INSTALL BY BEARS                                      | ?              |                      | _   |
|                                                                | SAFETY SURFACING PACKAGE                              |                |                      |     |
|                                                                | BARRIER FABRIC- 2100 FT <sup>2</sup>                  | ?              |                      |     |
|                                                                | CERT. WOODEN MULCH- 49 YDS^3                          | ?              |                      |     |
|                                                                | SINGLE HIGH LOG BORDERS X 52                          | ?              |                      |     |
|                                                                | HEAVY DUTY Swing/Slide Mat X 0                        | ?              |                      |     |
|                                                                | SURFACING PACKAGE INSTALL                             | ?              |                      |     |
|                                                                | NEW TOTAL                                             | ????           |                      | ++- |
|                                                                | SALES TAX                                             | · · · · ·      |                      |     |
|                                                                | ADA Compliant & Certified Safety Surfacir             | available upon | request              |     |
|                                                                | Specifications, product offerings & prices<br>notice. |                | -                    |     |
|                                                                | INSTALL AND SHIPPING PRICES SU                        |                | NGE                  |     |
| Designed by: Trey Socash                                       | 2-14-2013 Drawing 12 Dreamin' Big                     |                | DENTI                |     |