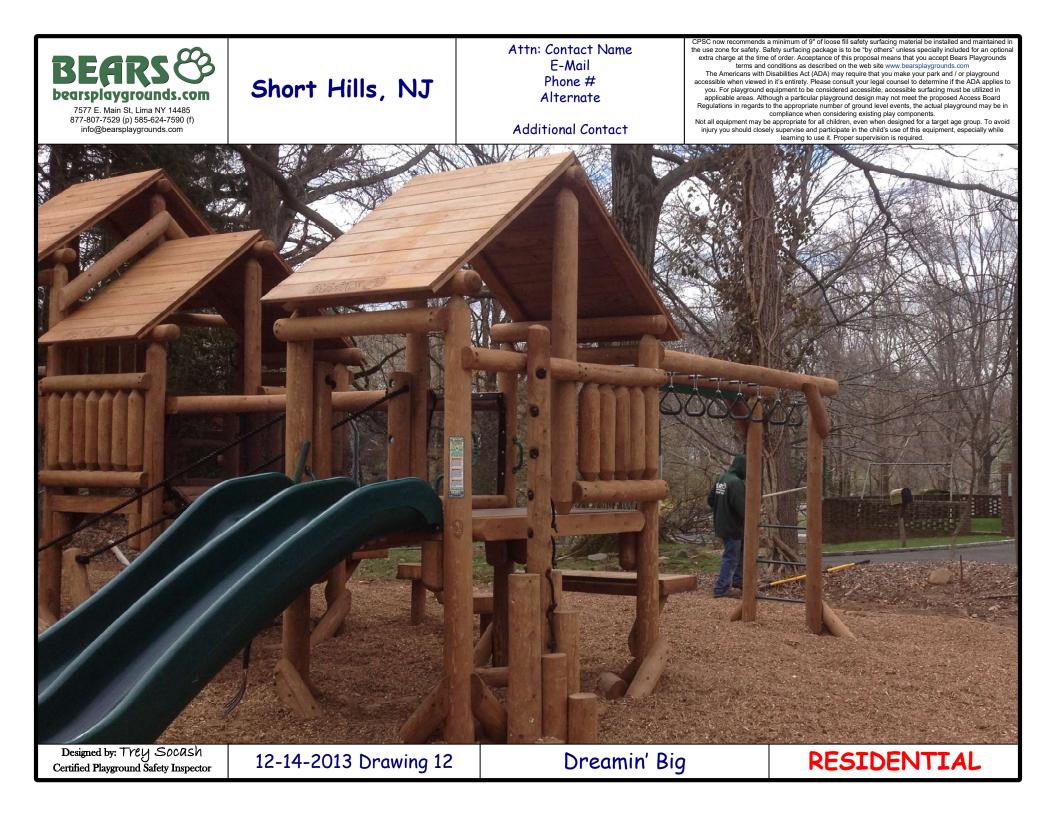

|                                                                | DREAMIN' BIG                                          |                | OPTIONAL<br>EXCLUDED |     |
|----------------------------------------------------------------|-------------------------------------------------------|----------------|----------------------|-----|
| <b>BEARS</b><br>bearsplaygrounds                               | PONDEROSA STRUCTURE 1                                 | 3499           |                      |     |
| KEAKS                                                          | PONDEROSA STRUCTURE 2                                 | 3499           |                      |     |
|                                                                | PROUDEROSA STRUCTURE 2<br>PROUDEST MONKEY STRUCTURE 3 |                |                      |     |
| bearsplaygrounds                                               | 12' FLAT BRIDGE W/ NETS                               | 2499 2199      |                      |     |
| 7577 E. Main St, Lima NY 14485                                 | TELESCOPE                                             | 2199           |                      | _   |
| 877-807-7529 (p) 585-624-7590 (f)<br>info@bearsplaygrounds.com |                                                       |                |                      |     |
|                                                                | SUSPENSION BRIDGE W/ NETS                             | 999            |                      |     |
|                                                                | TRAPEZE BAR W/ RINGS                                  | 49             |                      |     |
|                                                                |                                                       | 69             |                      |     |
| Short Hills, N                                                 |                                                       | 99             |                      |     |
|                                                                |                                                       | 875            |                      |     |
|                                                                | WOODEN RAIL X 5                                       | 375            |                      |     |
| Attn: Contact Name                                             | WOODEN ROOF X 5                                       | 1995           |                      |     |
| E-Mail                                                         | RESIDENTIAL SLIDE MATS X4                             | 400            |                      |     |
| Phone #                                                        |                                                       |                |                      |     |
| Alternate                                                      | SM LOG ROPE CLIMBER                                   | 299            |                      |     |
| Additional Contact                                             | SM CROOKED LOG CLIMBER                                | 249            |                      |     |
| Additional contact                                             | BABY ROCK CRAWL                                       | 549            |                      |     |
|                                                                | 7' TUBE SLIDE                                         | 1799           |                      | _   |
|                                                                | HAMMOCK CHAIR UNDER                                   | 159            |                      |     |
|                                                                | LG ROCK WALL                                          | 449            |                      |     |
|                                                                | SM ROCK WALL                                          | 299            |                      |     |
|                                                                | ON STRUCTURE 2                                        |                |                      |     |
|                                                                | 7' STRAIGHT SLIDE                                     | 799            |                      |     |
|                                                                | LANDING PLATFORM                                      | 199            |                      |     |
|                                                                | LG SPIRAL CLIMBER                                     | 899            |                      | _   |
|                                                                | ON STRUCTURE 3                                        |                |                      |     |
|                                                                | RAMP                                                  | 399            |                      |     |
|                                                                | 4' DOUBLE SLIDE                                       | 849            |                      |     |
|                                                                | SM TREE HUGGER                                        | 349            |                      |     |
|                                                                |                                                       | 199            |                      |     |
|                                                                |                                                       |                |                      |     |
|                                                                | SM HIGHER MB COMBO W/ TRACK                           | 899            |                      |     |
|                                                                | SUB TOTAL                                             | \$ 24,977.00   |                      |     |
|                                                                | SHIPPING ESTIMATE / MOBILIZATION                      | N ?            |                      |     |
|                                                                | INSTALL BY BEARS                                      | ?              |                      | _   |
|                                                                | SAFETY SURFACING PACKAGE                              |                |                      |     |
|                                                                | BARRIER FABRIC- 2100 FT <sup>2</sup>                  | ?              |                      |     |
|                                                                | CERT. WOODEN MULCH- 49 YDS^3                          | ?              |                      |     |
|                                                                | SINGLE HIGH LOG BORDERS X 52                          | ?              |                      |     |
|                                                                | HEAVY DUTY Swing/Slide Mat X 0                        | ?              |                      |     |
|                                                                | SURFACING PACKAGE INSTALL                             | ?              |                      |     |
|                                                                | NEW TOTAL                                             | ????           |                      | ++- |
|                                                                | SALES TAX                                             | · · · · ·      |                      |     |
|                                                                | ADA Compliant & Certified Safety Surfacir             | available upon | request              |     |
|                                                                | Specifications, product offerings & prices<br>notice. |                | -                    |     |
|                                                                | INSTALL AND SHIPPING PRICES SU                        |                | NGE                  |     |
| Designed by: Trey Socash                                       | 2-14-2013 Drawing 12 Dreamin' Big                     |                | DENTI                |     |