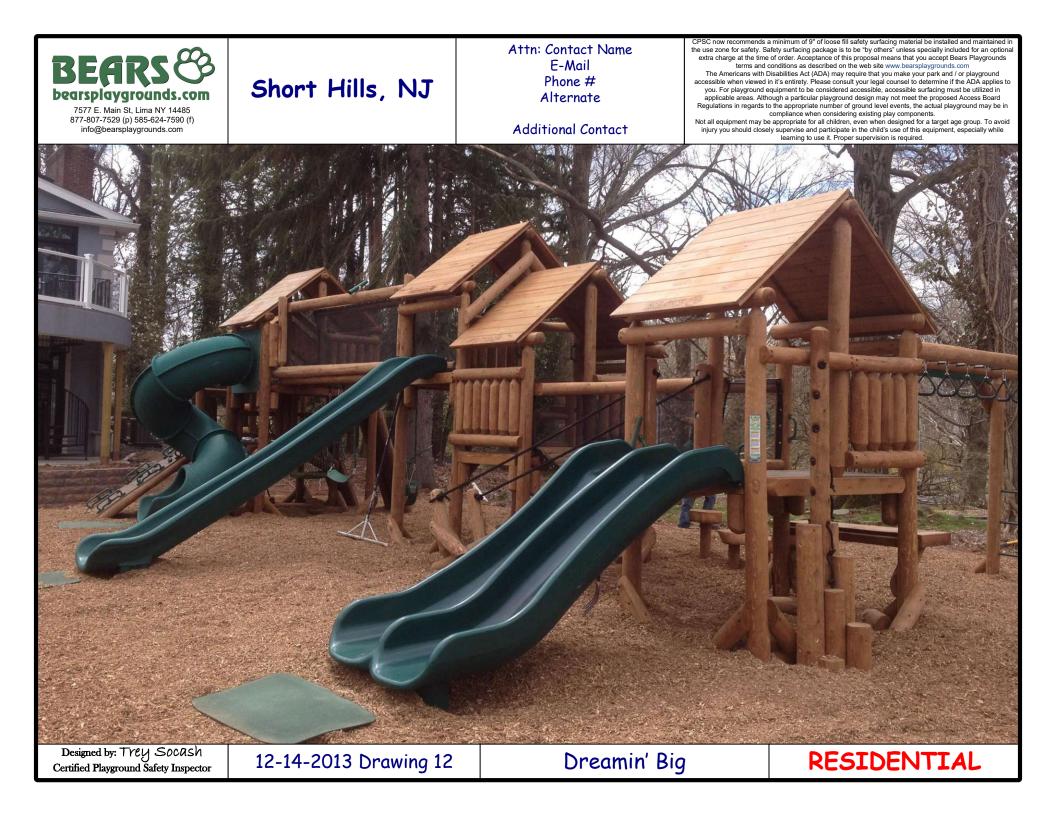

|                                                                | DREAMIN' BIG                                          |                | OPTIONAL<br>EXCLUDED |     |
|----------------------------------------------------------------|-------------------------------------------------------|----------------|----------------------|-----|
| <b>BEARS</b><br>bearsplaygrounds                               | PONDEROSA STRUCTURE 1                                 | 3499           |                      |     |
| KEAKS                                                          | PONDEROSA STRUCTURE 2                                 | 3499           |                      |     |
|                                                                | PROUDEROSA STRUCTURE 2<br>PROUDEST MONKEY STRUCTURE 3 |                |                      |     |
| bearsplaygrounds                                               | 12' FLAT BRIDGE W/ NETS                               | 2499 2199      |                      |     |
| 7577 E. Main St, Lima NY 14485                                 | TELESCOPE                                             | 2199           |                      | _   |
| 877-807-7529 (p) 585-624-7590 (f)<br>info@bearsplaygrounds.com |                                                       |                |                      |     |
|                                                                | SUSPENSION BRIDGE W/ NETS                             | 999            |                      |     |
|                                                                | TRAPEZE BAR W/ RINGS                                  | 49             |                      |     |
|                                                                |                                                       | 69             |                      |     |
| Short Hills, N                                                 |                                                       | 99             |                      |     |
|                                                                |                                                       | 875            |                      |     |
|                                                                | WOODEN RAIL X 5                                       | 375            |                      |     |
| Attn: Contact Name                                             | WOODEN ROOF X 5                                       | 1995           |                      |     |
| E-Mail                                                         | RESIDENTIAL SLIDE MATS X4                             | 400            |                      |     |
| Phone #                                                        |                                                       |                |                      |     |
| Alternate                                                      | SM LOG ROPE CLIMBER                                   | 299            |                      |     |
| Additional Contact                                             | SM CROOKED LOG CLIMBER                                | 249            |                      |     |
| Additional contact                                             | BABY ROCK CRAWL                                       | 549            |                      |     |
|                                                                | 7' TUBE SLIDE                                         | 1799           |                      | _   |
|                                                                | HAMMOCK CHAIR UNDER                                   | 159            |                      |     |
|                                                                | LG ROCK WALL                                          | 449            |                      |     |
|                                                                | SM ROCK WALL                                          | 299            |                      |     |
|                                                                | ON STRUCTURE 2                                        |                |                      |     |
|                                                                | 7' STRAIGHT SLIDE                                     | 799            |                      |     |
|                                                                | LANDING PLATFORM                                      | 199            |                      |     |
|                                                                | LG SPIRAL CLIMBER                                     | 899            |                      | _   |
|                                                                | ON STRUCTURE 3                                        |                |                      |     |
|                                                                | RAMP                                                  | 399            |                      |     |
|                                                                | 4' DOUBLE SLIDE                                       | 849            |                      |     |
|                                                                | SM TREE HUGGER                                        | 349            |                      |     |
|                                                                |                                                       | 199            |                      |     |
|                                                                |                                                       |                |                      |     |
|                                                                | SM HIGHER MB COMBO W/ TRACK                           | 899            |                      |     |
|                                                                | SUB TOTAL                                             | \$ 24,977.00   |                      |     |
|                                                                | SHIPPING ESTIMATE / MOBILIZATION                      | N ?            |                      |     |
|                                                                | INSTALL BY BEARS                                      | ?              |                      | _   |
|                                                                | SAFETY SURFACING PACKAGE                              |                |                      |     |
|                                                                | BARRIER FABRIC- 2100 FT <sup>2</sup>                  | ?              |                      |     |
|                                                                | CERT. WOODEN MULCH- 49 YDS^3                          | ?              |                      |     |
|                                                                | SINGLE HIGH LOG BORDERS X 52                          | ?              |                      |     |
|                                                                | HEAVY DUTY Swing/Slide Mat X 0                        | ?              |                      |     |
|                                                                | SURFACING PACKAGE INSTALL                             | ?              |                      |     |
|                                                                | NEW TOTAL                                             | ????           |                      | ++- |
|                                                                | SALES TAX                                             | · · · · ·      |                      |     |
|                                                                | ADA Compliant & Certified Safety Surfacir             | available upon | request              |     |
|                                                                | Specifications, product offerings & prices<br>notice. |                | -                    |     |
|                                                                | INSTALL AND SHIPPING PRICES SU                        |                | NGE                  |     |
| Designed by: Trey Socash                                       | 2-14-2013 Drawing 12 Dreamin' Big                     |                | DENTI                |     |