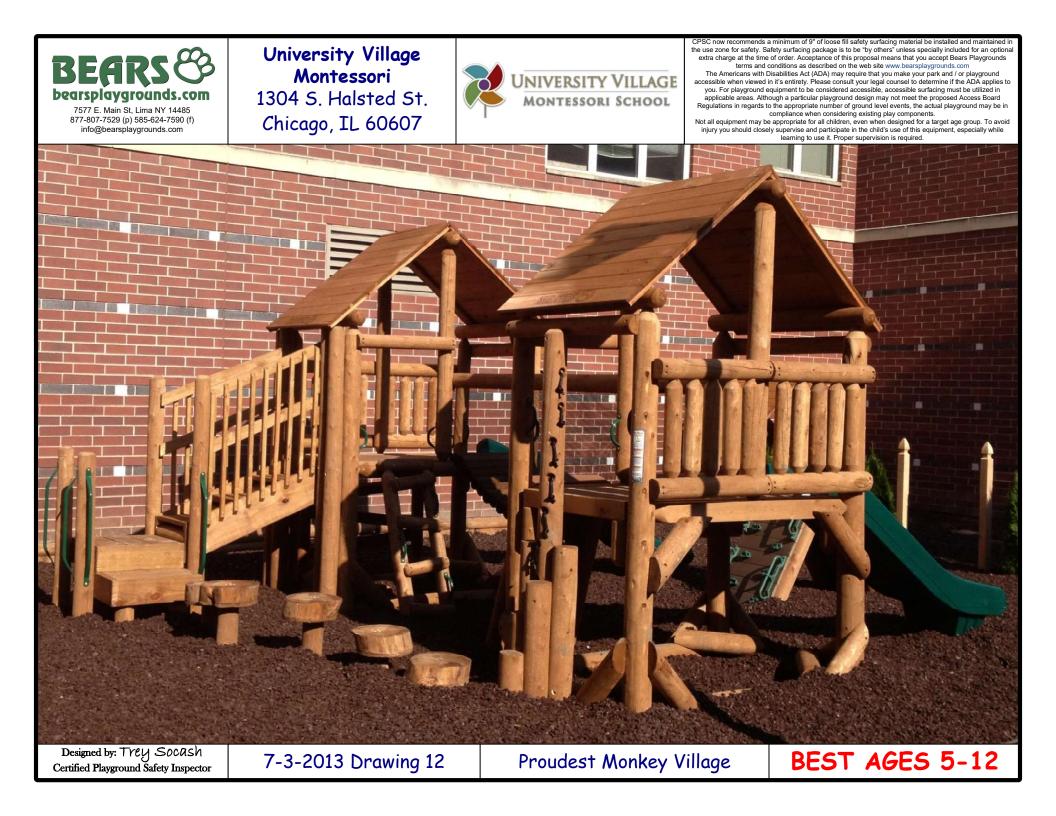

|           |                                                                                                               |
| Designed by: TYEY SOCASH<br>Certified Playground Safety Inspector                                | 7-3-2013 | B Drawing 12 Proudest Monkey Villag                                                                                                                                                                                                                                                      | e BEST A  | <b>GES 5-1</b>                                                                                                |







## BEARS &

Bears Playgrounds' nature-inspired products and natural materials help stimulate a child's imagination and enthusiasm for outdoor play. Their products facilitate learning, help build social skills, create opportunities for exercise, and by virtue of unique designs and materials, provide children with a connection to nature.

custom, nature inspired, cedar log playgrounds.

Bears Playgrounds' products are strong and durable, however, there are natural aesthetics of real log products of which you should be aware. Cedar logs have a fat end and a skinny end like a tree (instead of a manufactured dowel), they have gorgeous wood grain, checking, knots, crooks, grooves, curves, even the occasional stubborn piece of bark, etc. Those who are familiar with log construction know that it