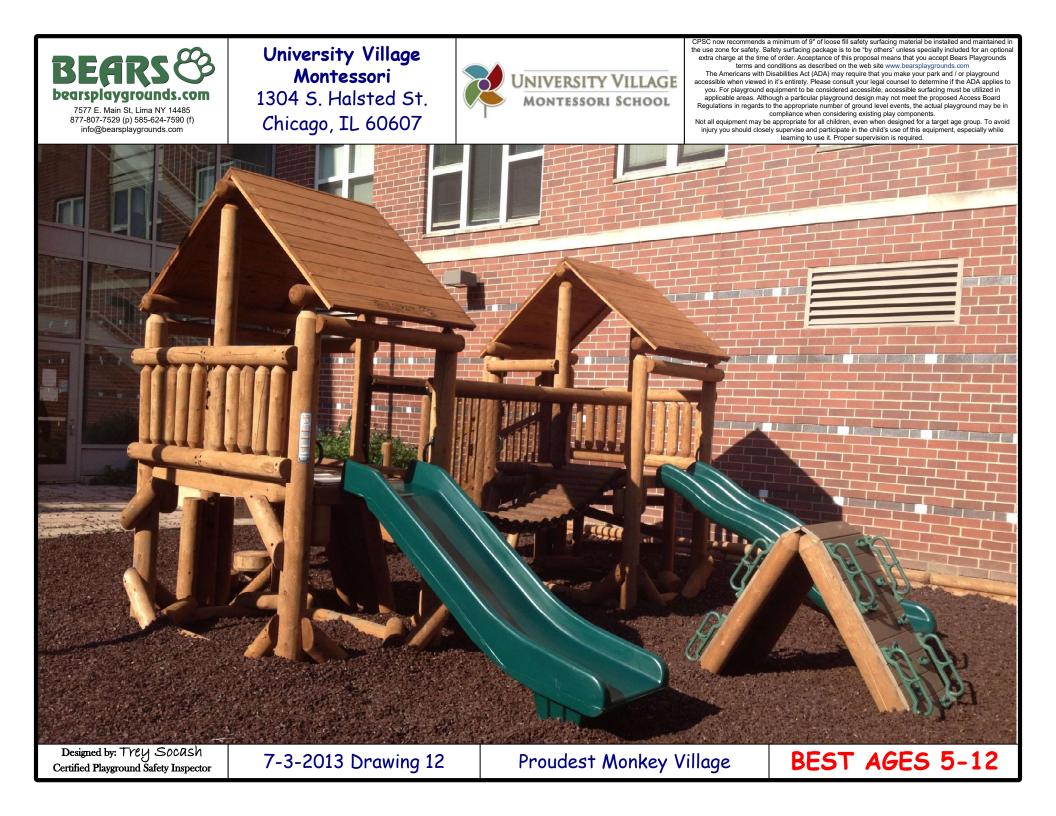

|           |                                                                                                               |
| Designed by: TYEY SOCASH<br>Certified Playground Safety Inspector                                | 7-3-2013 | B Drawing 12 Proudest Monkey Villag                                                                                                                                                                                                                                                      | e BEST A  | <b>GES 5-1</b>                                                                                                |







## BEARS &

Bears Playgrounds' nature-inspired products and natural materials help stimulate a child's imagination and enthusiasm for outdoor play. Their products facilitate learning, help build social skills, create opportunities for exercise, and by virtue of unique designs and materials, provide children with a connection to nature.

custom, nature inspired, cedar log playgrounds.

Bears Playgrounds' products are strong and durable, however, there are natural aesthetics of real log products of which you should be aware. Cedar logs have a fat end and a skinny end like a tree (instead of a manufactured dowel), they have gorgeous wood grain, checking, knots, crooks, grooves, curves, even the occasional stubborn piece of bark, etc. Those who are familiar with log construction know that