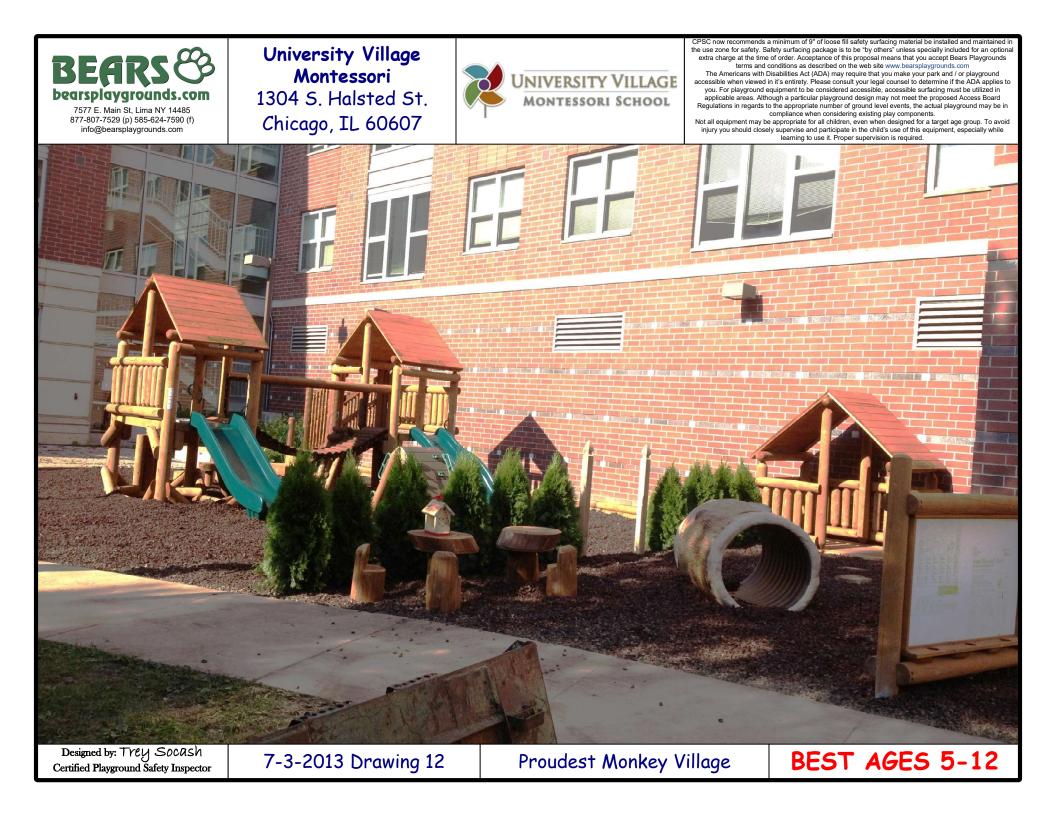

|           |                                                                                                               |
| Designed by: TYEY SOCASH<br>Certified Playground Safety Inspector                                | 7-3-2013 | B Drawing 12 Proudest Monkey Villag                                                                                                                                                                                                                                                      | e BEST A  | <b>GES 5-1</b>                                                                                                |







## BEARS &

Bears Playgrounds' nature-inspired products and natural materials help stimulate a child's imagination and enthusiasm for outdoor play. Their products facilitate learning, help build social skills, create opportunities for exercise, and by virtue of unique designs and materials, provide children with a connection to nature.

custom, nature inspired, cedar log playgrounds.

Bears Playgrounds' products are strong and durable, however, there are natural aesthetics of real log products of which you should be aware. Cedar logs have a fat end and a skinny end like a tree (instead of a manufactured dowel), they have gorgeous wood grain, checking, knots, crooks, grooves, curves, even the occasional stubborn piece of bark, etc. Those who are familiar with log construction know tha