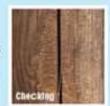

custom, nature inspired, cedar log playgrounds.

Bears Playgrounds' products are strong and durable, however, there are natural aesthetics of real log products of which you should be aware. Cedar logs have a fat end and a skinny end like a tree (instead of a manufactured dowel), they have gorgeous wood grain, checking, knots, crooks, grooves, curves, even the occasional stubborn piece of bark, etc. Those who are familiar with log construction know that it is subject to the natural process of "checking".

Checking, or cracks, occur across or through the growth rings as they release moisture. This is a natural process and is common to all wood species. Checking is not a defect in the wood; it does not diminish the quality, durability, safety, or the structural integrity. Instead, it is considered a part of the log's rustic natural look and adds to the uniqueness of each piece.