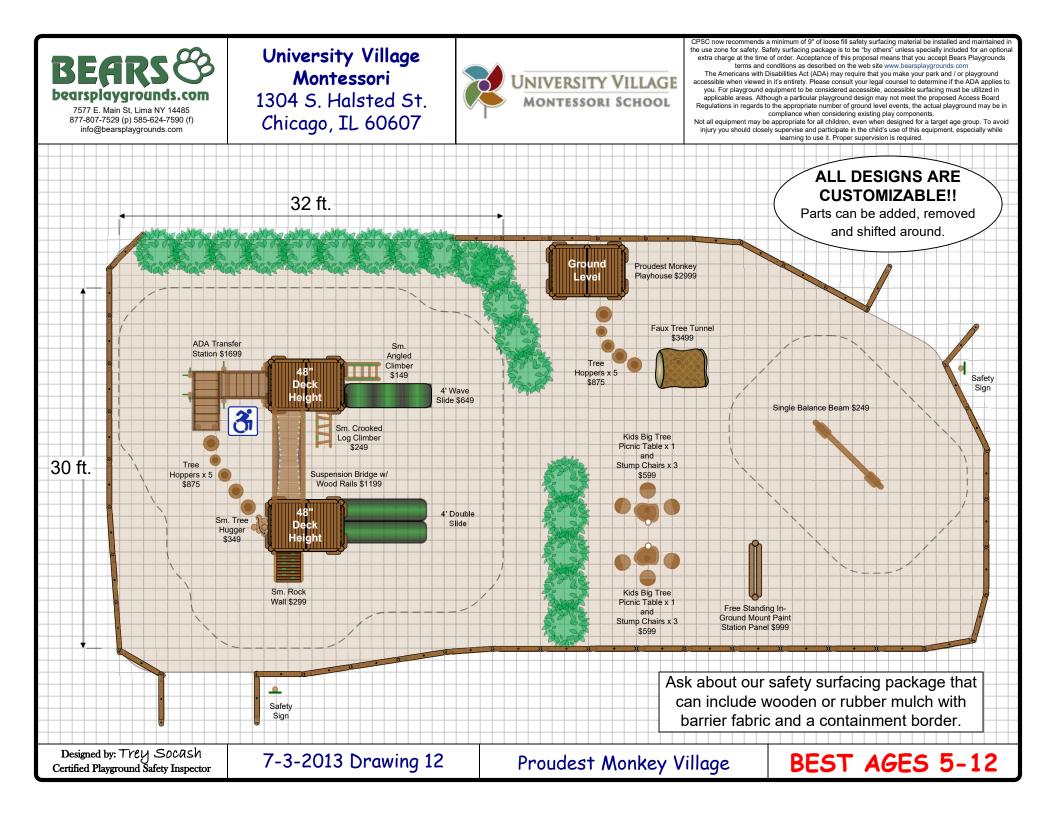

|                                                                                                  |          | PROUDEST MONKEY VILLAGE                                                                                                                                                                                                                                                                  |           | OPTIONAL<br>EXCLUDED                                                                                          |
|--------------------------------------------------------------------------------------------------|----------|------------------------------------------------------------------------------------------------------------------------------------------------------------------------------------------------------------------------------------------------------------------------------------------|-----------|---------------------------------------------------------------------------------------------------------------|
| BEARS                                                                                            |          | PROUDEST MONKEY STRUCTURE 1                                                                                                                                                                                                                                                              | 3499      | EXCLOBED                                                                                                      |
| bearsplayground                                                                                  |          |                                                                                                                                                                                                                                                                                          |           |                                                                                                               |
| 7577 E. Main St, Lima NY 14485<br>877-807-7529 (p) 585-624-7590 (f)<br>info@bearsplaygrounds.com |          |                                                                                                                                                                                                                                                                                          |           |                                                                                                               |
|                                                                                                  |          |                                                                                                                                                                                                                                                                                          |           |                                                                                                               |
|                                                                                                  |          | WOODEN RAIL X4                                                                                                                                                                                                                                                                           | 300       |                                                                                                               |
| Internetite Altille on Alti                                                                      |          | WOODEN ROOF X 2                                                                                                                                                                                                                                                                          | 798       |                                                                                                               |
| University village Montessori                                                                    |          | SAFETY SIGN X 2                                                                                                                                                                                                                                                                          | 498       |                                                                                                               |
|                                                                                                  |          | ON STRUCTURE 1                                                                                                                                                                                                                                                                           |           |                                                                                                               |
| Chicago, IL 606                                                                                  | 07       | PROUDEST MOURKET VILLAGEEXCLUDEDPROUDEST MONKEY STRUCTURE 13499PROUDEST MONKEY STRUCTURE 23499SUSPENSION BRIDGE W/ RAILS1199TREE HOPPERS X 5875WOODEN RAIL X 4300WOODEN ROOF X 2798SAFETY SIGN X 2498ON STRUCTURE 11699ADA TRANSFER STATION1699SM CROOKED LOG CLIMBER2494' WAVE SLIDE649 |           |                                                                                                               |
|                                                                                                  | -        | SM CROOKED LOG CLIMBER                                                                                                                                                                                                                                                                   | 249       |                                                                                                               |
|                                                                                                  |          | 4' WAVE SLIDE                                                                                                                                                                                                                                                                            | 649       |                                                                                                               |
| UNIVERSITY VILLAGE                                                                               |          |                                                                                                                                                                                                                                                                                          | 149       |                                                                                                               |
| MONTESSORI S                                                                                     |          |                                                                                                                                                                                                                                                                                          |           |                                                                                                               |
|                                                                                                  |          |                                                                                                                                                                                                                                                                                          | 349       |                                                                                                               |
|                                                                                                  |          |                                                                                                                                                                                                                                                                                          |           |                                                                                                               |
|                                                                                                  |          |                                                                                                                                                                                                                                                                                          |           | \$ 14 911                                                                                                     |
|                                                                                                  |          |                                                                                                                                                                                                                                                                                          |           | <b><math>\phi</math><math>\phi</math><math>\phi</math><math>\phi</math><math>\phi</math><math>\phi</math></b> |
|                                                                                                  |          |                                                                                                                                                                                                                                                                                          | ,         |                                                                                                               |
|                                                                                                  |          |                                                                                                                                                                                                                                                                                          |           |                                                                                                               |
|                                                                                                  |          |                                                                                                                                                                                                                                                                                          |           |                                                                                                               |
|                                                                                                  |          |                                                                                                                                                                                                                                                                                          |           |                                                                                                               |
|                                                                                                  |          |                                                                                                                                                                                                                                                                                          | 249       |                                                                                                               |
|                                                                                                  |          | BIG TREE TABLE W/ STUMP CHAIRS                                                                                                                                                                                                                                                           | 599       |                                                                                                               |
|                                                                                                  |          | BIG TREE TABLE W/ STUMP CHAIRS                                                                                                                                                                                                                                                           | 599       |                                                                                                               |
|                                                                                                  |          | SINGLE BALANCE BEAM                                                                                                                                                                                                                                                                      | 249       | \$ 9,069                                                                                                      |
|                                                                                                  |          |                                                                                                                                                                                                                                                                                          |           |                                                                                                               |
|                                                                                                  |          | SUB TOTAL                                                                                                                                                                                                                                                                                |           |                                                                                                               |
|                                                                                                  |          | SHIPPING ESTIMATE / MOBILIZATION                                                                                                                                                                                                                                                         |           |                                                                                                               |
|                                                                                                  |          | INSTALL BY BEARS                                                                                                                                                                                                                                                                         | ???       |                                                                                                               |
|                                                                                                  |          | SAFETY SURFACING PACKAGE                                                                                                                                                                                                                                                                 |           |                                                                                                               |
|                                                                                                  |          | CERT. WOODEN MULCH- ? YDS^3                                                                                                                                                                                                                                                              | ?         |                                                                                                               |
|                                                                                                  |          | BARRIER FABRIC- ? FT^2                                                                                                                                                                                                                                                                   | ?         |                                                                                                               |
|                                                                                                  |          | DOUBLE HIGH LOG BORDERS X?                                                                                                                                                                                                                                                               | ?         |                                                                                                               |
|                                                                                                  |          | HEAVY DUTY Swing/Slide Mat X?                                                                                                                                                                                                                                                            | ?         |                                                                                                               |
|                                                                                                  |          | SURFACING PACKAGE INSTALL                                                                                                                                                                                                                                                                |           |                                                                                                               |
|                                                                                                  |          | NEW TOTAL                                                                                                                                                                                                                                                                                | ????      |                                                                                                               |
|                                                                                                  |          | SALES TAX                                                                                                                                                                                                                                                                                |           |                                                                                                               |
|                                                                                                  |          | GRAND TOTAL                                                                                                                                                                                                                                                                              | \$-       |                                                                                                               |
|                                                                                                  |          | ADA Compliant & Certified Safety Surfacing available upon request.                                                                                                                                                                                                                       |           |                                                                                                               |
|                                                                                                  |          | Specifications, product offerings and prices are subject to change without notice.                                                                                                                                                                                                       |           |                                                                                                               |
|                                                                                                  |          | INSTALL AND SHIPPING PRICES SUBJECT                                                                                                                                                                                                                                                      | TO CHANGE |                                                                                                               |
|                                                                                                  |          |                                                                                                                                                                                                                                                                                          |           |                                                                                                               |
| Designed by: TYEY SOCASH<br>Certified Playground Safety Inspector                                | 7-3-2013 | B Drawing 12 Proudest Monkey Villag                                                                                                                                                                                                                                                      | e BEST A  | <b>GES 5-1</b>                                                                                                |