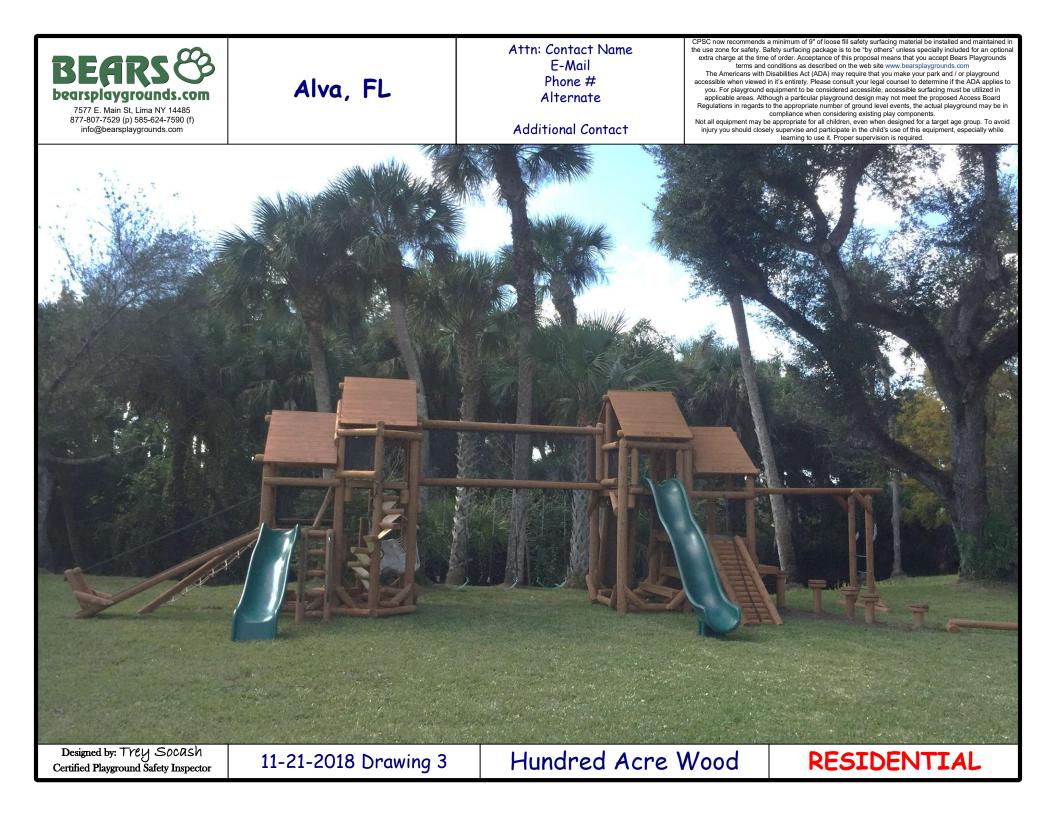

SALES TAX                                              |              |                      |
|                                                              |              | GRAND TOTAL                                            | \$-          |                      |
|                                                              |              | ADA Compliant & Certified Safety Surfacing available   |              | 4!                   |
|                                                              |              | Specifications, product offerings & prices are subject |              | notice.              |
|                                                              |              | INSTALL AND SHIPPING PRICES SUBJECT                    | IU CHANGE    |                      |









## BEARS &

Bears Playgrounds' nature-inspired products and natural materials help stimulate a child's imagination and enthusiasm for outdoor play. Their products facilitate learning, help build social skills, create opportunities for exercise, and by virtue of unique designs and materials, provide children with a connection to nature.

custom, nature inspired, cedar log playgrounds.

Bears Playgrounds' products are strong and durable, however, there are natural aesthetics of real log products of which you should be aware. Cedar logs have a fat end and a skinny end like a tree (instead of a manufactured dowel), they have gorgeous wood grain, checking, knots, crooks, grooves, curves, even the occasional stubborn piece of bark, etc. Those who are familiar with log construction know that