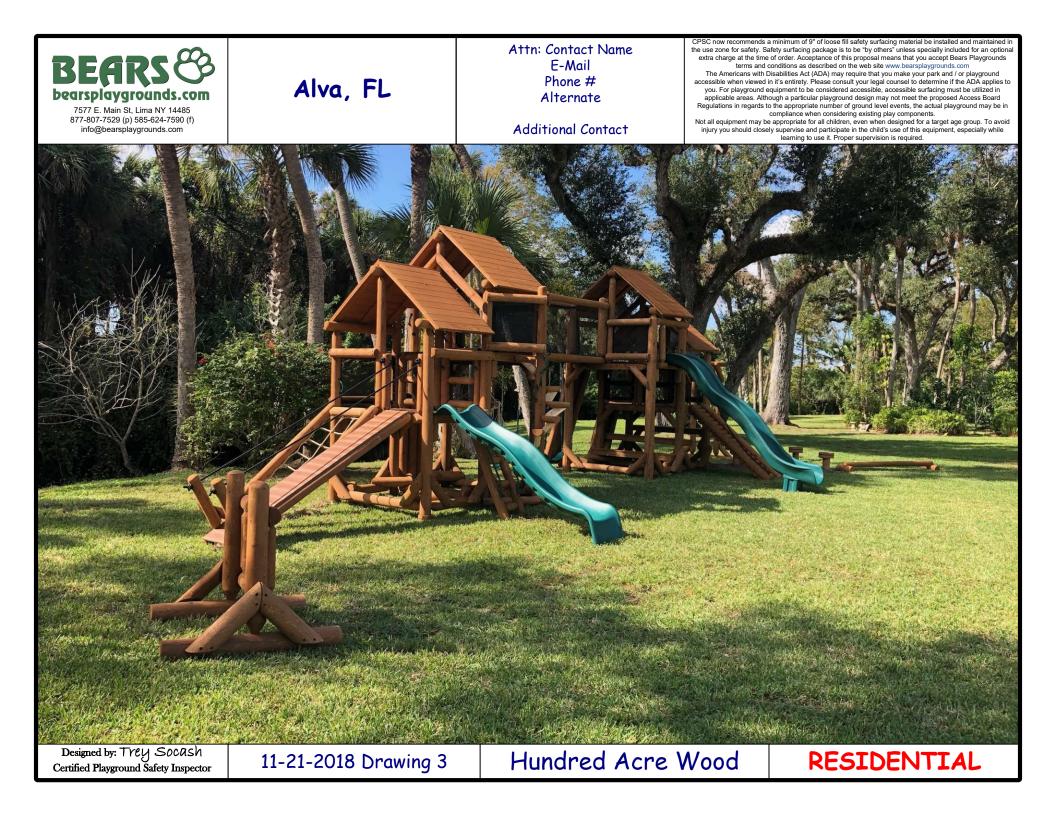

| SALES TAX                                              |              |                      |
|                                                              |              | GRAND TOTAL                                            | \$-          |                      |
|                                                              |              | ADA Compliant & Certified Safety Surfacing available   |              | 4!                   |
|                                                              |              | Specifications, product offerings & prices are subject |              | notice.              |
|                                                              |              | INSTALL AND SHIPPING PRICES SUBJECT                    | IU CHANGE    |                      |









## BEARS &

Bears Playgrounds' nature-inspired products and natural materials help stimulate a child's imagination and enthusiasm for outdoor play. Their products facilitate learning, help build social skills, create opportunities for exercise, and by virtue of unique designs and materials, provide children with a connection to nature.

custom, nature inspired, cedar log playgrounds.

Bears Playgrounds' products are strong and durable, however, there are natural aesthetics of real log products of which you should be aware. Cedar logs have a fat end and a skinny end like a tree (instead of a manufactured dowel), they have gorgeous wood grain, checking, knots, crooks, grooves, curves, even the occasional stubborn piece of bark, etc. Those who are familiar with log construction know tha