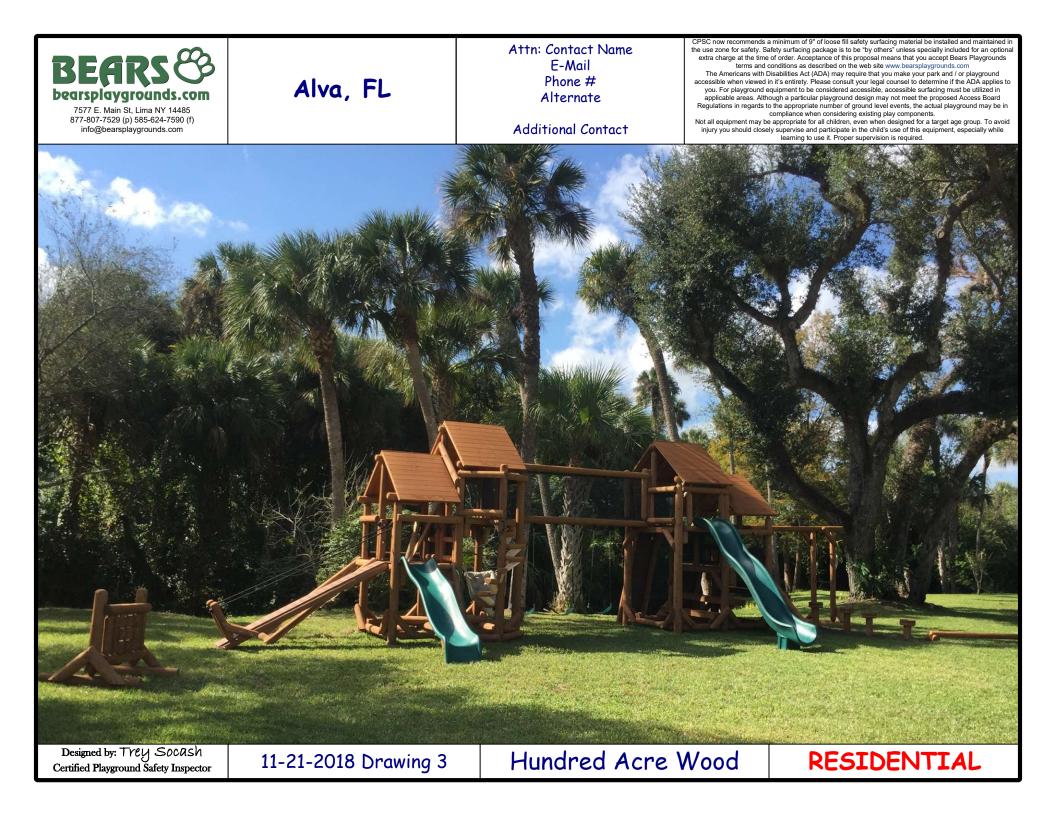

| SALES TAX                                              |              |                      |
|                                                              |              | GRAND TOTAL                                            | \$-          |                      |
|                                                              |              | ADA Compliant & Certified Safety Surfacing available   |              | 4!                   |
|                                                              |              | Specifications, product offerings & prices are subject |              | notice.              |
|                                                              |              | INSTALL AND SHIPPING PRICES SUBJECT                    | IU CHANGE    |                      |









## BEARS &

Bears Playgrounds' nature-inspired products and natural materials help stimulate a child's imagination and enthusiasm for outdoor play. Their products facilitate learning, help build social skills, create opportunities for exercise, and by virtue of unique designs and materials, provide children with a connection to nature.

custom, nature inspired, cedar log playgrounds.

Bears Playgrounds' products are strong and durable, however, there are natural aesthetics of real log products of which you should be aware. Cedar logs have a fat end and a skinny end like a tree (instead of a manufactured dowel), they have gorgeous wood grain, checking, knots, crooks, grooves, curves, even the occasional stubborn piece of bark, etc. Those who are familiar with log construction know t