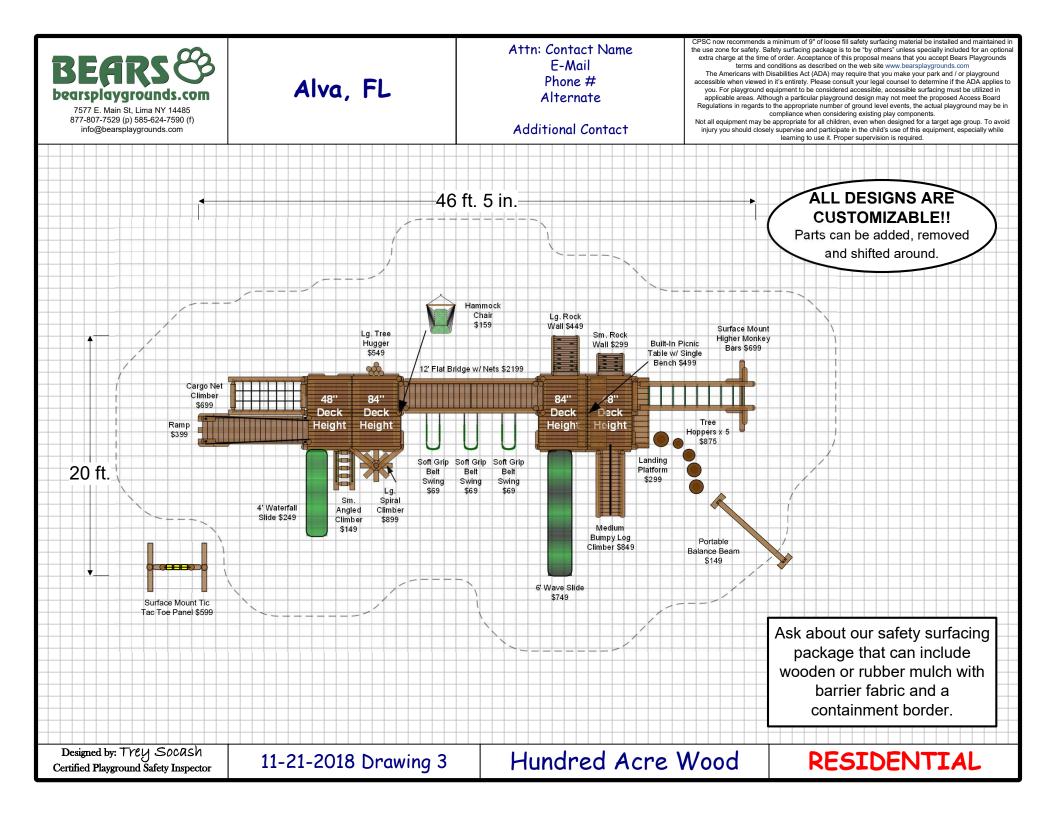

|                                                              | $\mathbf{n}$ | HUNDRED ACRE WO                                        | OD           | OPTIONAL<br>EXCLUDED |
|--------------------------------------------------------------|--------------|--------------------------------------------------------|--------------|----------------------|
| EARS                                                         |              | PONDEROSA STRUCTURE 1                                  | 3499         |                      |
|                                                              |              | PONDEROSA STRUCTURE 2                                  | 3499         |                      |
| rsplayground                                                 | s.com        | 12' FLAT BRIDGE W/ NETS                                | 2199         |                      |
|                                                              |              | WOODEN RAIL X 4                                        | not included | 300                  |
| 877-807-7529 (p) 585-624-7590 (<br>info@bearsplaygrounds.com | )            | WOODEN ROOF X 4                                        | 1596         |                      |
|                                                              |              | SOFT GRIP BELT SWING X 3                               | 207          |                      |
|                                                              |              | ON STRUCTURE 1                                         |              |                      |
| Alva, FL                                                     |              | LG TREE HUGGER                                         | 549          |                      |
|                                                              |              | CARGO NET CLIMBER                                      | 699          |                      |
| _                                                            |              | RAMP                                                   | 399          |                      |
| Attn: Contact Name                                           |              | 4' WATERFALL SLIDE                                     | 249          |                      |
| E-Mail                                                       |              | SM ANGLED CLIMBER                                      | 149          |                      |
| Phone #                                                      |              | LG SPIRAL CLIMBER                                      | 899          |                      |
| Alternate                                                    |              | HAMMOCK CHAIR                                          | 159          |                      |
| ditional Contact                                             |              | ON STRUCTURE 2                                         |              |                      |
|                                                              |              | 6' WAVE SLIDE                                          | 749          |                      |
|                                                              |              | MEDIUM BUMPY LOG CLIMBER                               | 849          |                      |
|                                                              |              |                                                        | 299          |                      |
|                                                              |              | SM HIGHER MONKEY BARS                                  | 599          |                      |
|                                                              |              | PICNIC TABLE W/ SINGLE BENCH                           | 499          |                      |
|                                                              |              | SM ROCK WALL                                           | 299          |                      |
|                                                              |              |                                                        |              |                      |
|                                                              |              |                                                        | 449          |                      |
|                                                              |              | INDEPENDENT PLAY                                       |              |                      |
|                                                              |              | PORTABLE BALANCE BEAM                                  | 149          |                      |
|                                                              |              | SM TIC TAC TOE PANEL                                   | 599          |                      |
|                                                              |              | TREE HOPPERS X 5                                       | 875          |                      |
|                                                              |              |                                                        |              |                      |
|                                                              |              | SUB TOTAL                                              | \$ 19,469.00 |                      |
|                                                              |              | SHIPPING ESTIMATE / MOBILIZATION                       | ???          |                      |
|                                                              |              | INSTALL BY BEARS                                       | ???          |                      |
|                                                              |              | SAFETY SURFACING PACKAGE                               |              |                      |
|                                                              |              | CERT. WOODEN MULCH-? YDS^3                             | ?            |                      |
|                                                              |              | BARRIER FABRIC- ? FT <sup>2</sup>                      | ?            |                      |
|                                                              |              | DOUBLE HIGH LOG BORDERS X ?                            | ?            |                      |
|                                                              |              | HEAVY DUTY Swing/Slide Mat X?                          | ?            |                      |
|                                                              |              | SURFACING PACKAGE INSTALL                              | ?            |                      |
|                                                              |              | NEW TOTAL                                              | ????         |                      |
|                                                              |              | SALES TAX                                              |              |                      |
|                                                              |              | GRAND TOTAL                                            | \$-          |                      |
|                                                              |              | ADA Compliant & Certified Safety Surfacing available   |              | 4!                   |
|                                                              |              | Specifications, product offerings & prices are subject |              | notice.              |
|                                                              |              | INSTALL AND SHIPPING PRICES SUBJECT                    | IU CHANGE    |                      |