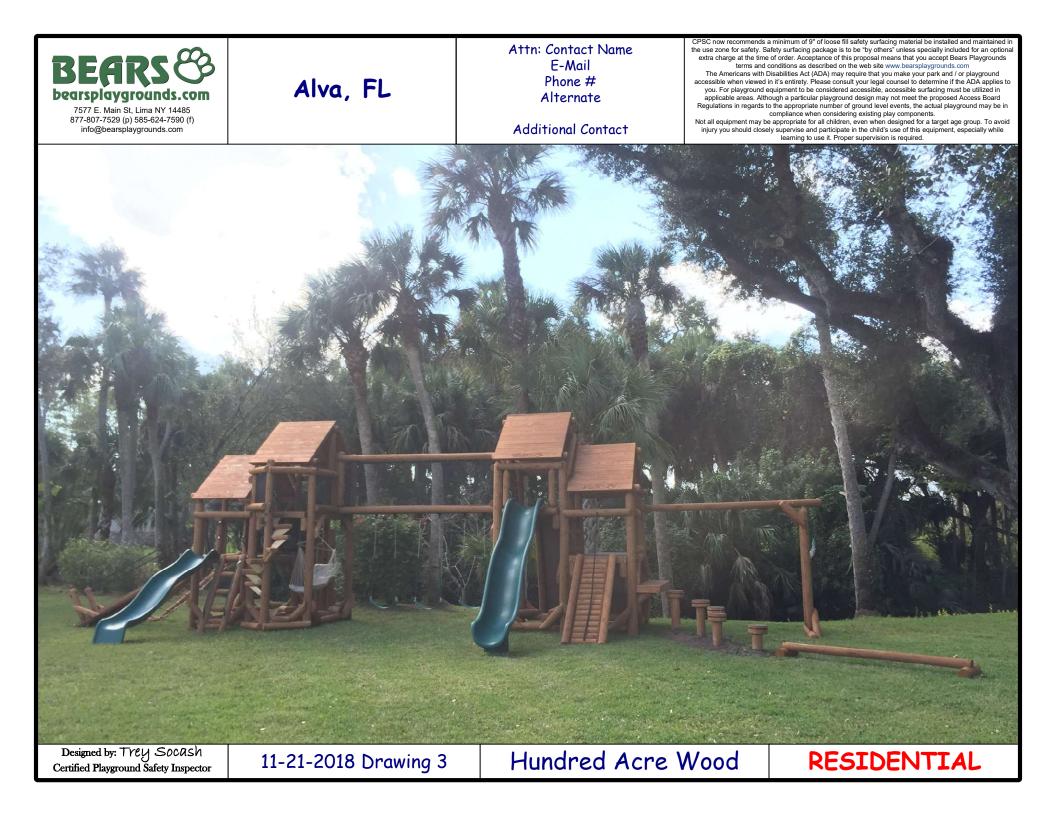

|                                                              | $\mathbf{n}$ | HUNDRED ACRE WO                                        | OD           | OPTIONAL<br>EXCLUDED |
|--------------------------------------------------------------|--------------|--------------------------------------------------------|--------------|----------------------|
| EARS                                                         |              | PONDEROSA STRUCTURE 1                                  | 3499         |                      |
|                                                              |              | PONDEROSA STRUCTURE 2                                  | 3499         |                      |
| rsplayground                                                 | s.com        | 12' FLAT BRIDGE W/ NETS                                | 2199         |                      |
|                                                              |              | WOODEN RAIL X 4                                        | not included | 300                  |
| 877-807-7529 (p) 585-624-7590 (<br>info@bearsplaygrounds.com | )            | WOODEN ROOF X 4                                        | 1596         |                      |
|                                                              |              | SOFT GRIP BELT SWING X 3                               | 207          |                      |
|                                                              |              | ON STRUCTURE 1                                         |              |                      |
| Alva, FL                                                     |              | LG TREE HUGGER                                         | 549          |                      |
|                                                              |              | CARGO NET CLIMBER                                      | 699          |                      |
| _                                                            |              | RAMP                                                   | 399          |                      |
| Attn: Contact Name                                           |              | 4' WATERFALL SLIDE                                     | 249          |                      |
| E-Mail                                                       |              | SM ANGLED CLIMBER                                      | 149          |                      |
| Phone #                                                      |              | LG SPIRAL CLIMBER                                      | 899          |                      |
| Alternate                                                    |              | HAMMOCK CHAIR                                          | 159          |                      |
| ditional Contact                                             |              | ON STRUCTURE 2                                         |              |                      |
|                                                              |              | 6' WAVE SLIDE                                          | 749          |                      |
|                                                              |              | MEDIUM BUMPY LOG CLIMBER                               | 849          |                      |
|                                                              |              |                                                        | 299          |                      |
|                                                              |              | SM HIGHER MONKEY BARS                                  | 599          |                      |
|                                                              |              | PICNIC TABLE W/ SINGLE BENCH                           | 499          |                      |
|                                                              |              | SM ROCK WALL                                           | 299          |                      |
|                                                              |              |                                                        |              |                      |
|                                                              |              |                                                        | 449          |                      |
|                                                              |              | INDEPENDENT PLAY                                       |              |                      |
|                                                              |              | PORTABLE BALANCE BEAM                                  | 149          |                      |
|                                                              |              | SM TIC TAC TOE PANEL                                   | 599          |                      |
|                                                              |              | TREE HOPPERS X 5                                       | 875          |                      |
|                                                              |              |                                                        |              |                      |
|                                                              |              | SUB TOTAL                                              | \$ 19,469.00 |                      |
|                                                              |              | SHIPPING ESTIMATE / MOBILIZATION                       | ???          |                      |
|                                                              |              | INSTALL BY BEARS                                       | ???          |                      |
|                                                              |              | SAFETY SURFACING PACKAGE                               |              |                      |
|                                                              |              | CERT. WOODEN MULCH-? YDS^3                             | ?            |                      |
|                                                              |              | BARRIER FABRIC- ? FT <sup>2</sup>                      | ?            |                      |
|                                                              |              | DOUBLE HIGH LOG BORDERS X ?                            | ?            |                      |
|                                                              |              | HEAVY DUTY Swing/Slide Mat X?                          | ?            |                      |
|                                                              |              | SURFACING PACKAGE INSTALL                              | ?            |                      |
|                                                              |              | NEW TOTAL                                              | ????         |                      |
|                                                              |              | SALES TAX                                              |              |                      |
|                                                              |              | GRAND TOTAL                                            | \$-          |                      |
|                                                              |              | ADA Compliant & Certified Safety Surfacing available   |              | 4!                   |
|                                                              |              | Specifications, product offerings & prices are subject |              | notice.              |
|                                                              |              | INSTALL AND SHIPPING PRICES SUBJECT                    | IU CHANGE    |                      |