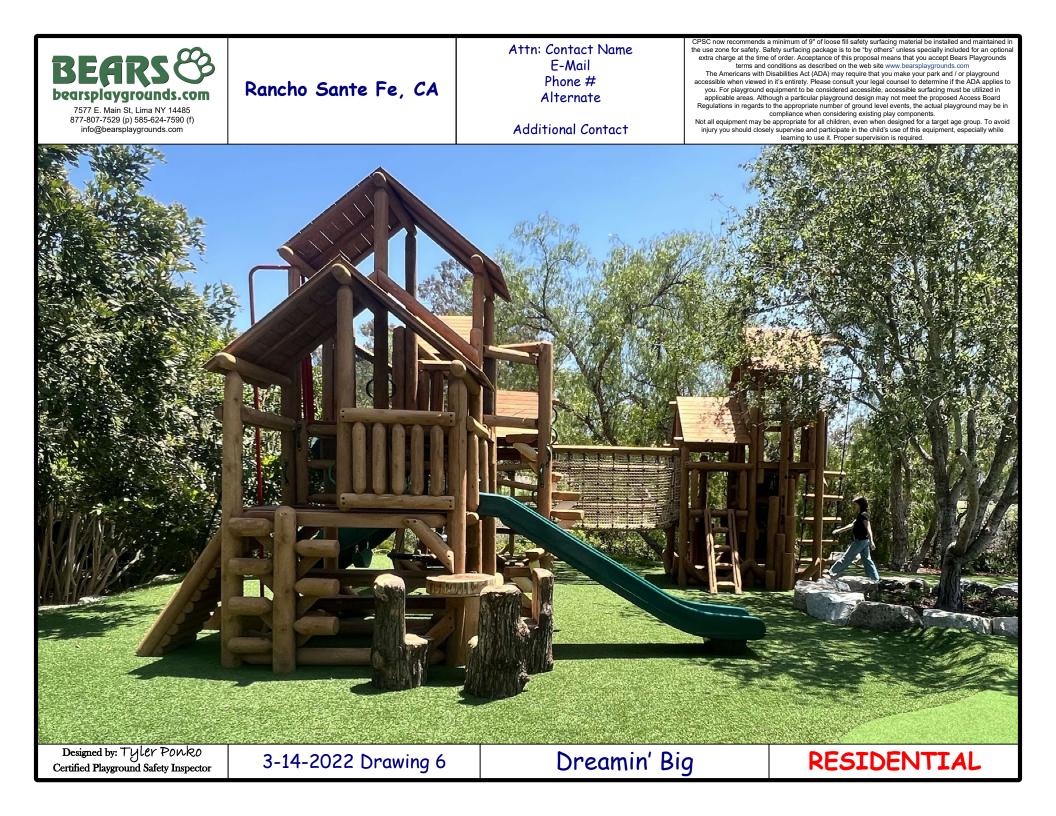

|                                                                | DREAMIN' BIG                                         |              | OPTIONAL<br>EXCLUDED |
|----------------------------------------------------------------|------------------------------------------------------|--------------|----------------------|
| arsplaygrounds.com                                             | PONDEROSA STRUCTURE 1                                | 3499         |                      |
| CHKZ(P                                                         | RAISED ROOFS                                         | 299          |                      |
|                                                                | PONDEROSA STRUCTURE 2                                | 3499         |                      |
| arsplaygrounas.com                                             | RAISED ROOFS                                         | 299          |                      |
| 7577 E. Main St, Lima NY 14485                                 | PONDEROSA STRUCTURE 3                                | 3499         |                      |
| 877-807-7529 (p) 585-624-7590 (f)<br>info@bearsplaygrounds.com | RAISED ROOFS                                         | 299          |                      |
| Rancho Sante Fe, CA                                            | 12' FLAT BRIDGE W/ NETS                              | 2199         |                      |
|                                                                | BIRDS NEST SWING                                     | 199          |                      |
|                                                                | SG BELT SWING                                        | 69           |                      |
|                                                                | SG INFANT FULL BUCKET                                | 99           |                      |
|                                                                | BIG ROPE V-BRIDGE                                    | 3299         |                      |
|                                                                | BURMA BRIDGE                                         | 599          |                      |
|                                                                | WOODEN RAIL X 4                                      | 300          |                      |
| Attn: Contact Name                                             | WOODEN ROOF X 6                                      | 2394         |                      |
| E-Mail                                                         | ON STRUCTURE 1                                       |              |                      |
| Phone #<br>Alternate                                           | SM ANGLED CLIMBER                                    | 149          |                      |
| AITEITIULE                                                     | LG TREE HUGGER                                       | 549          |                      |
| Additional Contact                                             | HAMMOCK CHAIR UNDER                                  | 159          |                      |
|                                                                | DL BUBBLE PANEL                                      | 499          |                      |
|                                                                | LG LOG ROPE CLIMBER                                  | 349          |                      |
|                                                                | INVERTED ROCK WALL                                   | 599          |                      |
|                                                                | SM TREE HUGGER                                       | 349          |                      |
|                                                                | ON STRUCTURE 2                                       |              |                      |
|                                                                | SM HIGHER MONKEY BAR COMBO                           | 899          |                      |
|                                                                | LANDING PLATFORM                                     | 199          |                      |
|                                                                | CARGO NET CLIMBER                                    | 699          |                      |
|                                                                | 7' TUBE SLIDE                                        | 1799         |                      |
|                                                                | ON STRUCTURE 3                                       |              |                      |
|                                                                | 4' STRAIGHT SLIDE                                    | 649          |                      |
|                                                                | LG SPIRAL CLIMBER                                    | 899          |                      |
|                                                                | PICNIC TABLE W/ SINGLE BENCH                         | 499          |                      |
|                                                                | COMMERCIAL FIRE POLE                                 | 699          |                      |
|                                                                | STEEPER BUMPY LOG CLIMBER                            | 749          |                      |
|                                                                | SM TELEPHONE POLE CLIMBER                            | 699          |                      |
|                                                                | BIG TREE TABLE & 3 CHAIRS                            | 896          |                      |
|                                                                | SUB TOTAL                                            | \$ 31,891.00 |                      |
|                                                                | SHIPPING ESTIMATE / MOBILIZATION                     | ???          |                      |
|                                                                | INSTALL BY BEARS                                     | ???          |                      |
|                                                                | SAFETY SURFACING PACKAGE                             |              |                      |
|                                                                | CERT. WOODEN MULCH- ? YDS^3                          | ?            |                      |
|                                                                | BARRIER FABRIC- ? FT <sup>2</sup>                    | ?            |                      |
|                                                                | DOUBLE HIGH LOG BORDERS X?                           | ?            |                      |
|                                                                | HEAVY DUTY Swing/Slide Mat X?                        | ?            |                      |
|                                                                | SURFACING PACKAGE INSTALL                            | ?            |                      |
|                                                                | NEW TOTAL                                            | ????         |                      |
|                                                                | SALES TAX                                            |              |                      |
|                                                                |                                                      |              |                      |
|                                                                | GRAND TOTAL                                          | \$-          |                      |
|                                                                | ADA Compliant & Certified Safety Surfacing availab   |              |                      |
|                                                                | Specifications, product offerings & prices are subje |              | otice.               |
|                                                                | INSTALL AND SHIPPING PRICES SUBJECT                  | TO CHANGE    |                      |