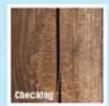

custom, nature inspired, cedar log playgrounds.

Bears Playgrounds' products are strong and durable, however, there are natural aesthetics of real log products of which you should be aware. Cedar logs have a fat end and a skinny end like a tree (instead of a manufactured dowel), they have gorgeous wood grain, checking, knots, crooks, grooves, curves, even the occasional stubborn piece of bark, etc. Those who are familiar with log construction know that it is subject to the natural process of "checking".

Checking, or cracks, occur across or through the growth rings as they release moisture. This is a natural process and is common to all wood species. Checking is not a defect in the wood; it does not diminish the quality, durability, safety, or the structural integrity. Instead, it is considered a part of the log's rustic natural look and adds to the uniqueness of each piece.

Your products will have checking!

We want to ensure your satisfaction with these nature-inspired products. Please call us with any questions, suggestions, or concerns.

877-807-7529 info@bearsplaygrounds.com