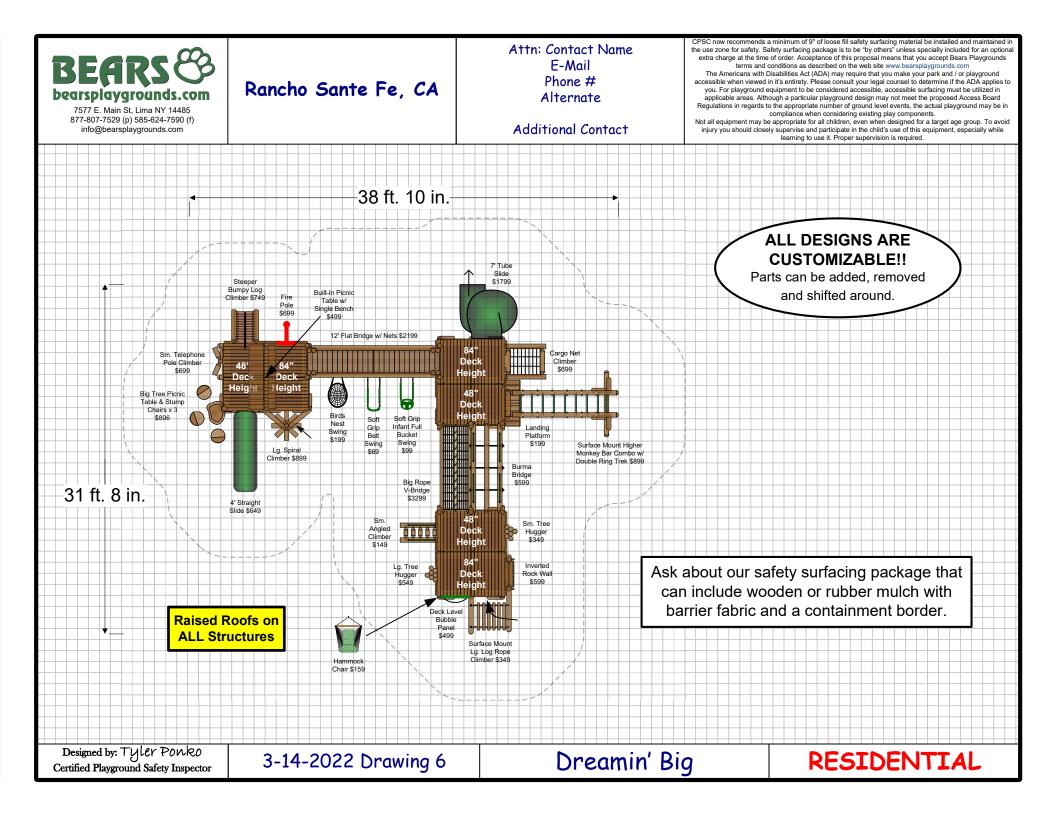

|                                                                | DREAMIN' BIG                                         |              | OPTIONAL<br>EXCLUDED |
|----------------------------------------------------------------|------------------------------------------------------|--------------|----------------------|
| arsplaygrounds.com                                             | PONDEROSA STRUCTURE 1                                | 3499         |                      |
| CHKZ(P                                                         | RAISED ROOFS                                         | 299          |                      |
|                                                                | PONDEROSA STRUCTURE 2                                | 3499         |                      |
| arsplaygrounas.com                                             | RAISED ROOFS                                         | 299          |                      |
| 7577 E. Main St, Lima NY 14485                                 | PONDEROSA STRUCTURE 3                                | 3499         |                      |
| 877-807-7529 (p) 585-624-7590 (f)<br>info@bearsplaygrounds.com | RAISED ROOFS                                         | 299          |                      |
| Rancho Sante Fe, CA                                            | 12' FLAT BRIDGE W/ NETS                              | 2199         |                      |
|                                                                | BIRDS NEST SWING                                     | 199          |                      |
|                                                                | SG BELT SWING                                        | 69           |                      |
|                                                                | SG INFANT FULL BUCKET                                | 99           |                      |
|                                                                | BIG ROPE V-BRIDGE                                    | 3299         |                      |
|                                                                | BURMA BRIDGE                                         | 599          |                      |
|                                                                | WOODEN RAIL X 4                                      | 300          |                      |
| Attn: Contact Name                                             | WOODEN ROOF X 6                                      | 2394         |                      |
| E-Mail                                                         | ON STRUCTURE 1                                       |              |                      |
| Phone #<br>Alternate                                           | SM ANGLED CLIMBER                                    | 149          |                      |
| AITEITIULE                                                     | LG TREE HUGGER                                       | 549          |                      |
| Additional Contact                                             | HAMMOCK CHAIR UNDER                                  | 159          |                      |
|                                                                | DL BUBBLE PANEL                                      | 499          |                      |
|                                                                | LG LOG ROPE CLIMBER                                  | 349          |                      |
|                                                                | INVERTED ROCK WALL                                   | 599          |                      |
|                                                                | SM TREE HUGGER                                       | 349          |                      |
|                                                                | ON STRUCTURE 2                                       |              |                      |
|                                                                | SM HIGHER MONKEY BAR COMBO                           | 899          |                      |
|                                                                | LANDING PLATFORM                                     | 199          |                      |
|                                                                | CARGO NET CLIMBER                                    | 699          |                      |
|                                                                | 7' TUBE SLIDE                                        | 1799         |                      |
|                                                                | ON STRUCTURE 3                                       |              |                      |
|                                                                | 4' STRAIGHT SLIDE                                    | 649          |                      |
|                                                                | LG SPIRAL CLIMBER                                    | 899          |                      |
|                                                                | PICNIC TABLE W/ SINGLE BENCH                         | 499          |                      |
|                                                                | COMMERCIAL FIRE POLE                                 | 699          |                      |
|                                                                | STEEPER BUMPY LOG CLIMBER                            | 749          |                      |
|                                                                | SM TELEPHONE POLE CLIMBER                            | 699          |                      |
|                                                                | BIG TREE TABLE & 3 CHAIRS                            | 896          |                      |
|                                                                | SUB TOTAL                                            | \$ 31,891.00 |                      |
|                                                                | SHIPPING ESTIMATE / MOBILIZATION                     | ???          |                      |
|                                                                | INSTALL BY BEARS                                     | ???          |                      |
|                                                                | SAFETY SURFACING PACKAGE                             |              |                      |
|                                                                | CERT. WOODEN MULCH- ? YDS^3                          | ?            |                      |
|                                                                | BARRIER FABRIC- ? FT <sup>2</sup>                    | ?            |                      |
|                                                                | DOUBLE HIGH LOG BORDERS X?                           | ?            |                      |
|                                                                | HEAVY DUTY Swing/Slide Mat X?                        | ?            |                      |
|                                                                | SURFACING PACKAGE INSTALL                            | ?            |                      |
|                                                                | NEW TOTAL                                            | ????         |                      |
|                                                                | SALES TAX                                            |              |                      |
|                                                                |                                                      |              |                      |
|                                                                | GRAND TOTAL                                          | \$-          |                      |
|                                                                | ADA Compliant & Certified Safety Surfacing availab   |              |                      |
|                                                                | Specifications, product offerings & prices are subje |              | otice.               |
|                                                                | INSTALL AND SHIPPING PRICES SUBJECT                  | TO CHANGE    |                      |