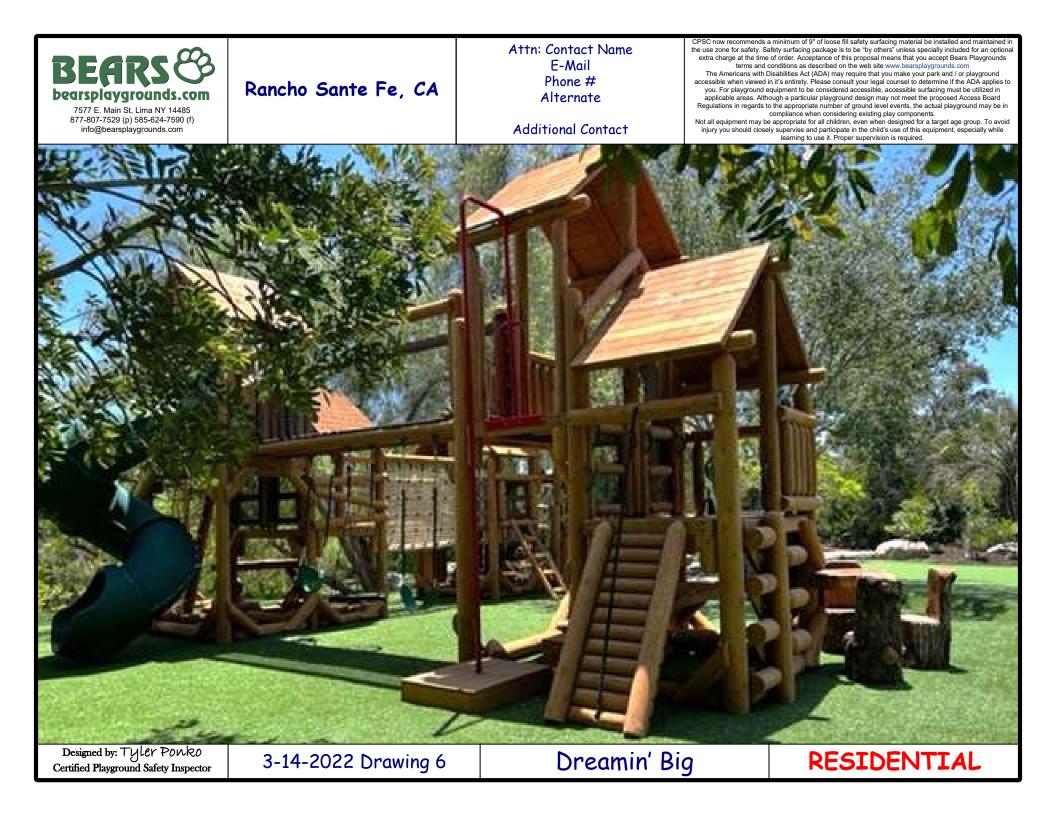

|                                                                | DREAMIN' BIG                                         |              | OPTIONAL<br>EXCLUDED |
|----------------------------------------------------------------|------------------------------------------------------|--------------|----------------------|
| arsplaygrounds.com                                             | PONDEROSA STRUCTURE 1                                | 3499         |                      |
| CHKZ(P                                                         | RAISED ROOFS                                         | 299          |                      |
|                                                                | PONDEROSA STRUCTURE 2                                | 3499         |                      |
| arsplaygrounas.com                                             | RAISED ROOFS                                         | 299          |                      |
| 7577 E. Main St, Lima NY 14485                                 | PONDEROSA STRUCTURE 3                                | 3499         |                      |
| 877-807-7529 (p) 585-624-7590 (f)<br>info@bearsplaygrounds.com | RAISED ROOFS                                         | 299          |                      |
| Rancho Sante Fe, CA                                            | 12' FLAT BRIDGE W/ NETS                              | 2199         |                      |
|                                                                | BIRDS NEST SWING                                     | 199          |                      |
|                                                                | SG BELT SWING                                        | 69           |                      |
|                                                                | SG INFANT FULL BUCKET                                | 99           |                      |
|                                                                | BIG ROPE V-BRIDGE                                    | 3299         |                      |
|                                                                | BURMA BRIDGE                                         | 599          |                      |
|                                                                | WOODEN RAIL X 4                                      | 300          |                      |
| Attn: Contact Name                                             | WOODEN ROOF X 6                                      | 2394         |                      |
| E-Mail                                                         | ON STRUCTURE 1                                       |              |                      |
| Phone #<br>Alternate                                           | SM ANGLED CLIMBER                                    | 149          |                      |
| AITEITIULE                                                     | LG TREE HUGGER                                       | 549          |                      |
| Additional Contact                                             | HAMMOCK CHAIR UNDER                                  | 159          |                      |
|                                                                | DL BUBBLE PANEL                                      | 499          |                      |
|                                                                | LG LOG ROPE CLIMBER                                  | 349          |                      |
|                                                                | INVERTED ROCK WALL                                   | 599          |                      |
|                                                                | SM TREE HUGGER                                       | 349          |                      |
|                                                                | ON STRUCTURE 2                                       |              |                      |
|                                                                | SM HIGHER MONKEY BAR COMBO                           | 899          |                      |
|                                                                | LANDING PLATFORM                                     | 199          |                      |
|                                                                | CARGO NET CLIMBER                                    | 699          |                      |
|                                                                | 7' TUBE SLIDE                                        | 1799         |                      |
|                                                                | ON STRUCTURE 3                                       |              |                      |
|                                                                | 4' STRAIGHT SLIDE                                    | 649          |                      |
|                                                                | LG SPIRAL CLIMBER                                    | 899          |                      |
|                                                                | PICNIC TABLE W/ SINGLE BENCH                         | 499          |                      |
|                                                                | COMMERCIAL FIRE POLE                                 | 699          |                      |
|                                                                | STEEPER BUMPY LOG CLIMBER                            | 749          |                      |
|                                                                | SM TELEPHONE POLE CLIMBER                            | 699          |                      |
|                                                                | BIG TREE TABLE & 3 CHAIRS                            | 896          |                      |
|                                                                | SUB TOTAL                                            | \$ 31,891.00 |                      |
|                                                                | SHIPPING ESTIMATE / MOBILIZATION                     | ???          |                      |
|                                                                | INSTALL BY BEARS                                     | ???          |                      |
|                                                                | SAFETY SURFACING PACKAGE                             |              |                      |
|                                                                | CERT. WOODEN MULCH- ? YDS^3                          | ?            |                      |
|                                                                | BARRIER FABRIC- ? FT <sup>2</sup>                    | ?            |                      |
|                                                                | DOUBLE HIGH LOG BORDERS X?                           | ?            |                      |
|                                                                | HEAVY DUTY Swing/Slide Mat X?                        | ?            |                      |
|                                                                | SURFACING PACKAGE INSTALL                            | ?            |                      |
|                                                                | NEW TOTAL                                            | ????         |                      |
|                                                                | SALES TAX                                            |              |                      |
|                                                                |                                                      |              |                      |
|                                                                | GRAND TOTAL                                          | \$-          |                      |
|                                                                | ADA Compliant & Certified Safety Surfacing availab   |              |                      |
|                                                                | Specifications, product offerings & prices are subje |              | otice.               |
|                                                                | INSTALL AND SHIPPING PRICES SUBJECT                  | TO CHANGE    |                      |