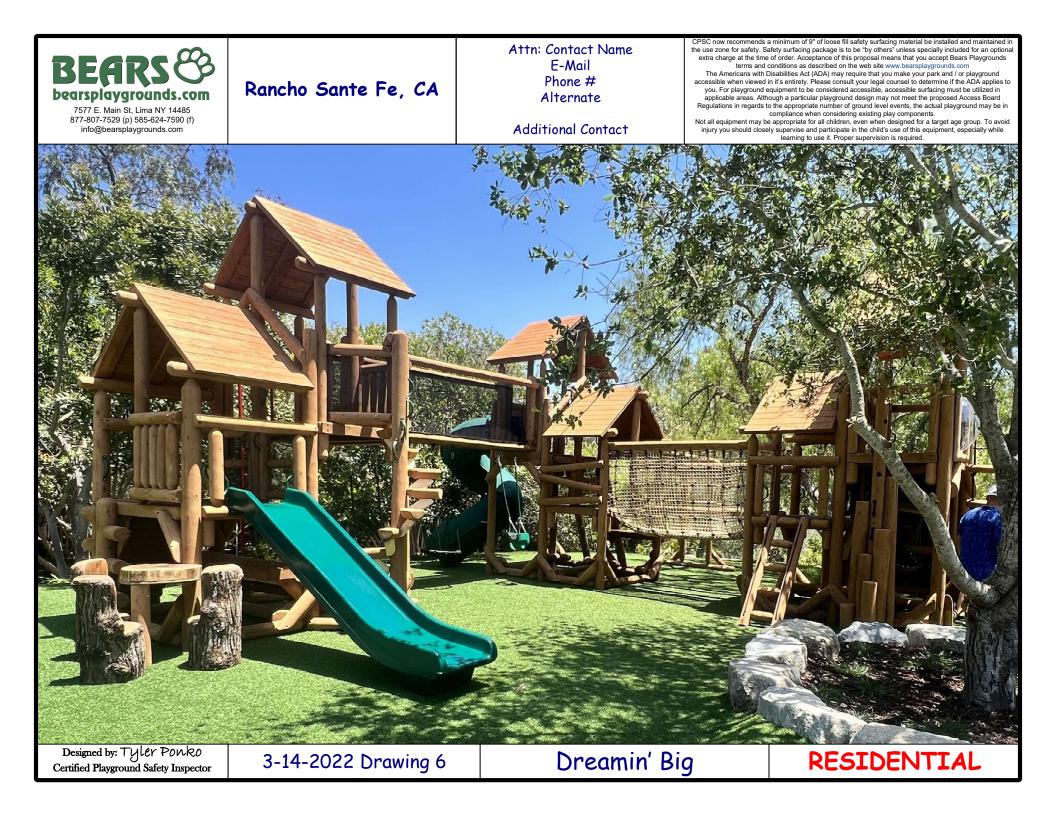

|                                                                | DREAMIN' BIG                                         |              | OPTIONAL<br>EXCLUDED |
|----------------------------------------------------------------|------------------------------------------------------|--------------|----------------------|
| arsplaygrounds.com                                             | PONDEROSA STRUCTURE 1                                | 3499         |                      |
| CHKZ(P                                                         | RAISED ROOFS                                         | 299          |                      |
|                                                                | PONDEROSA STRUCTURE 2                                | 3499         |                      |
| arsplaygrounas.com                                             | RAISED ROOFS                                         | 299          |                      |
| 7577 E. Main St, Lima NY 14485                                 | PONDEROSA STRUCTURE 3                                | 3499         |                      |
| 877-807-7529 (p) 585-624-7590 (f)<br>info@bearsplaygrounds.com | RAISED ROOFS                                         | 299          |                      |
| Rancho Sante Fe, CA                                            | 12' FLAT BRIDGE W/ NETS                              | 2199         |                      |
|                                                                | BIRDS NEST SWING                                     | 199          |                      |
|                                                                | SG BELT SWING                                        | 69           |                      |
|                                                                | SG INFANT FULL BUCKET                                | 99           |                      |
|                                                                | BIG ROPE V-BRIDGE                                    | 3299         |                      |
|                                                                | BURMA BRIDGE                                         | 599          |                      |
|                                                                | WOODEN RAIL X 4                                      | 300          |                      |
| Attn: Contact Name                                             | WOODEN ROOF X 6                                      | 2394         |                      |
| E-Mail                                                         | ON STRUCTURE 1                                       |              |                      |
| Phone #<br>Alternate                                           | SM ANGLED CLIMBER                                    | 149          |                      |
| AITEITIULE                                                     | LG TREE HUGGER                                       | 549          |                      |
| Additional Contact                                             | HAMMOCK CHAIR UNDER                                  | 159          |                      |
|                                                                | DL BUBBLE PANEL                                      | 499          |                      |
|                                                                | LG LOG ROPE CLIMBER                                  | 349          |                      |
|                                                                | INVERTED ROCK WALL                                   | 599          |                      |
|                                                                | SM TREE HUGGER                                       | 349          |                      |
|                                                                | ON STRUCTURE 2                                       |              |                      |
|                                                                | SM HIGHER MONKEY BAR COMBO                           | 899          |                      |
|                                                                | LANDING PLATFORM                                     | 199          |                      |
|                                                                | CARGO NET CLIMBER                                    | 699          |                      |
|                                                                | 7' TUBE SLIDE                                        | 1799         |                      |
|                                                                | ON STRUCTURE 3                                       |              |                      |
|                                                                | 4' STRAIGHT SLIDE                                    | 649          |                      |
|                                                                | LG SPIRAL CLIMBER                                    | 899          |                      |
|                                                                | PICNIC TABLE W/ SINGLE BENCH                         | 499          |                      |
|                                                                | COMMERCIAL FIRE POLE                                 | 699          |                      |
|                                                                | STEEPER BUMPY LOG CLIMBER                            | 749          |                      |
|                                                                | SM TELEPHONE POLE CLIMBER                            | 699          |                      |
|                                                                | BIG TREE TABLE & 3 CHAIRS                            | 896          |                      |
|                                                                | SUB TOTAL                                            | \$ 31,891.00 |                      |
|                                                                | SHIPPING ESTIMATE / MOBILIZATION                     | ???          |                      |
|                                                                | INSTALL BY BEARS                                     | ???          |                      |
|                                                                | SAFETY SURFACING PACKAGE                             |              |                      |
|                                                                | CERT. WOODEN MULCH- ? YDS^3                          | ?            |                      |
|                                                                | BARRIER FABRIC- ? FT <sup>2</sup>                    | ?            |                      |
|                                                                | DOUBLE HIGH LOG BORDERS X?                           | ?            |                      |
|                                                                | HEAVY DUTY Swing/Slide Mat X?                        | ?            |                      |
|                                                                | SURFACING PACKAGE INSTALL                            | ?            |                      |
|                                                                | NEW TOTAL                                            | ????         |                      |
|                                                                | SALES TAX                                            |              |                      |
|                                                                |                                                      |              |                      |
|                                                                | GRAND TOTAL                                          | \$-          |                      |
|                                                                | ADA Compliant & Certified Safety Surfacing availab   |              |                      |
|                                                                | Specifications, product offerings & prices are subje |              | otice.               |
|                                                                | INSTALL AND SHIPPING PRICES SUBJECT                  | TO CHANGE    |                      |