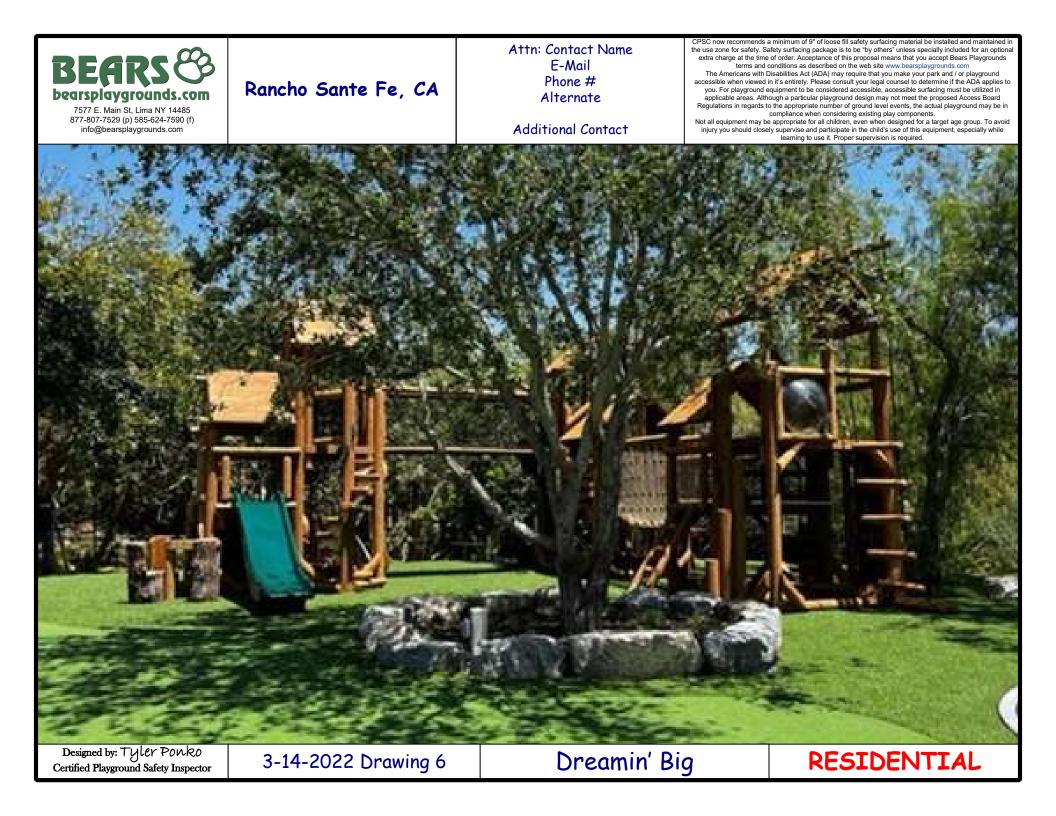

|                                                                | DREAMIN' BIG                                         |              | OPTIONAL<br>EXCLUDED |
|----------------------------------------------------------------|------------------------------------------------------|--------------|----------------------|
| arsplaygrounds.com                                             | PONDEROSA STRUCTURE 1                                | 3499         |                      |
| CHKZ(P                                                         | RAISED ROOFS                                         | 299          |                      |
|                                                                | PONDEROSA STRUCTURE 2                                | 3499         |                      |
| arsplaygrounas.com                                             | RAISED ROOFS                                         | 299          |                      |
| 7577 E. Main St, Lima NY 14485                                 | PONDEROSA STRUCTURE 3                                | 3499         |                      |
| 877-807-7529 (p) 585-624-7590 (f)<br>info@bearsplaygrounds.com | RAISED ROOFS                                         | 299          |                      |
| Rancho Sante Fe, CA                                            | 12' FLAT BRIDGE W/ NETS                              | 2199         |                      |
|                                                                | BIRDS NEST SWING                                     | 199          |                      |
|                                                                | SG BELT SWING                                        | 69           |                      |
|                                                                | SG INFANT FULL BUCKET                                | 99           |                      |
|                                                                | BIG ROPE V-BRIDGE                                    | 3299         |                      |
|                                                                | BURMA BRIDGE                                         | 599          |                      |
|                                                                | WOODEN RAIL X 4                                      | 300          |                      |
| Attn: Contact Name                                             | WOODEN ROOF X 6                                      | 2394         |                      |
| E-Mail                                                         | ON STRUCTURE 1                                       |              |                      |
| Phone #<br>Alternate                                           | SM ANGLED CLIMBER                                    | 149          |                      |
| AITEITIULE                                                     | LG TREE HUGGER                                       | 549          |                      |
| Additional Contact                                             | HAMMOCK CHAIR UNDER                                  | 159          |                      |
|                                                                | DL BUBBLE PANEL                                      | 499          |                      |
|                                                                | LG LOG ROPE CLIMBER                                  | 349          |                      |
|                                                                | INVERTED ROCK WALL                                   | 599          |                      |
|                                                                | SM TREE HUGGER                                       | 349          |                      |
|                                                                | ON STRUCTURE 2                                       |              |                      |
|                                                                | SM HIGHER MONKEY BAR COMBO                           | 899          |                      |
|                                                                | LANDING PLATFORM                                     | 199          |                      |
|                                                                | CARGO NET CLIMBER                                    | 699          |                      |
|                                                                | 7' TUBE SLIDE                                        | 1799         |                      |
|                                                                | ON STRUCTURE 3                                       |              |                      |
|                                                                | 4' STRAIGHT SLIDE                                    | 649          |                      |
|                                                                | LG SPIRAL CLIMBER                                    | 899          |                      |
|                                                                | PICNIC TABLE W/ SINGLE BENCH                         | 499          |                      |
|                                                                | COMMERCIAL FIRE POLE                                 | 699          |                      |
|                                                                | STEEPER BUMPY LOG CLIMBER                            | 749          |                      |
|                                                                | SM TELEPHONE POLE CLIMBER                            | 699          |                      |
|                                                                | BIG TREE TABLE & 3 CHAIRS                            | 896          |                      |
|                                                                | SUB TOTAL                                            | \$ 31,891.00 |                      |
|                                                                | SHIPPING ESTIMATE / MOBILIZATION                     | ???          |                      |
|                                                                | INSTALL BY BEARS                                     | ???          |                      |
|                                                                | SAFETY SURFACING PACKAGE                             |              |                      |
|                                                                | CERT. WOODEN MULCH- ? YDS^3                          | ?            |                      |
|                                                                | BARRIER FABRIC- ? FT <sup>2</sup>                    | ?            |                      |
|                                                                | DOUBLE HIGH LOG BORDERS X?                           | ?            |                      |
|                                                                | HEAVY DUTY Swing/Slide Mat X?                        | ?            |                      |
|                                                                | SURFACING PACKAGE INSTALL                            | ?            |                      |
|                                                                | NEW TOTAL                                            | ????         |                      |
|                                                                | SALES TAX                                            |              |                      |
|                                                                |                                                      |              |                      |
|                                                                | GRAND TOTAL                                          | \$-          |                      |
|                                                                | ADA Compliant & Certified Safety Surfacing availab   |              |                      |
|                                                                | Specifications, product offerings & prices are subje |              | otice.               |
|                                                                | INSTALL AND SHIPPING PRICES SUBJECT                  | TO CHANGE    |                      |